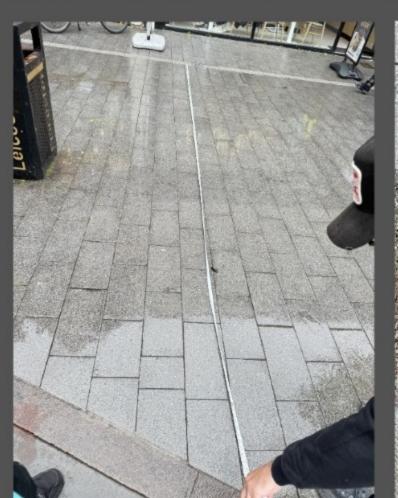

Please describe the premises: Unlicensed restaurant/cafe

Proposed licence days and times: Monday - Thursday 12pm - 10pm

Friday 12pm 11pm Saturday 10am - 11pm Sunday 10am 10pm

Additional information: 4 tables, 8 chairs, 6 barriers