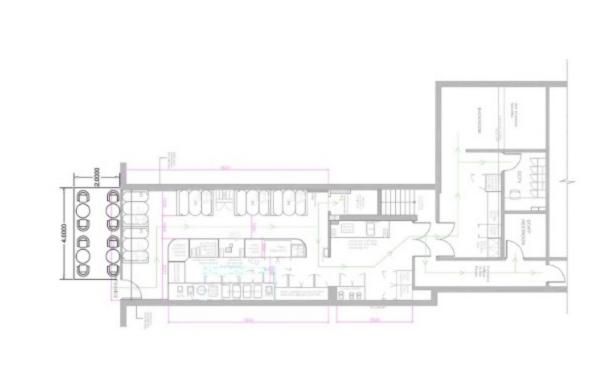

Please describe the premises: Unlicensed restaurant/cafe

Proposed licence days and times: Monday - Thursday 12pm - 10pm

Friday 12pm 11pm Saturday 10am - 11pm Sunday 10am 10pm

Additional information: 4 tables, 8 chairs, 6 barriers