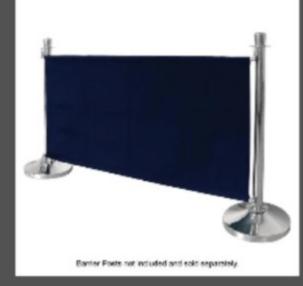

Please describe the premises: Unlicensed restaurant/cafe

Proposed licence days and times: Monday - Thursday 12pm - 10pm

Friday 12pm 11pm Saturday 10am - 11pm Sunday 10am 10pm

Additional information: 4 tables, 8 chairs, 6 barriers

I agree: I understand and agree to the above

Full name of applicant: Mr Tausif Kadri

**Date:** 04/06/2024

https://adexa.co.uk/Folding-Bisto-Set-Table-2-Chairs-Black-Adexa-SC120

Five barriers, four tables, 8 chairs