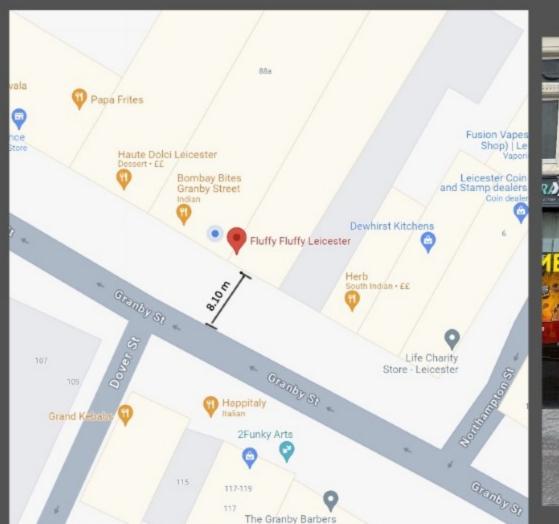

## **Address of premises:**

| Enter the postcode or street name | Please select the address        |  |
|-----------------------------------|----------------------------------|--|
| LE1 1DJ                           | Shop 90 Granby Street, Leicester |  |

Please describe the premises: Unlicensed restaurant/cafe

Proposed licence days and times: Monday - Thursday 12pm - 10pm

Friday 12pm 11pm Saturday 10am - 11pm Sunday 10am 10pm

Additional information: 4 tables, 8 chairs, 6 barriers