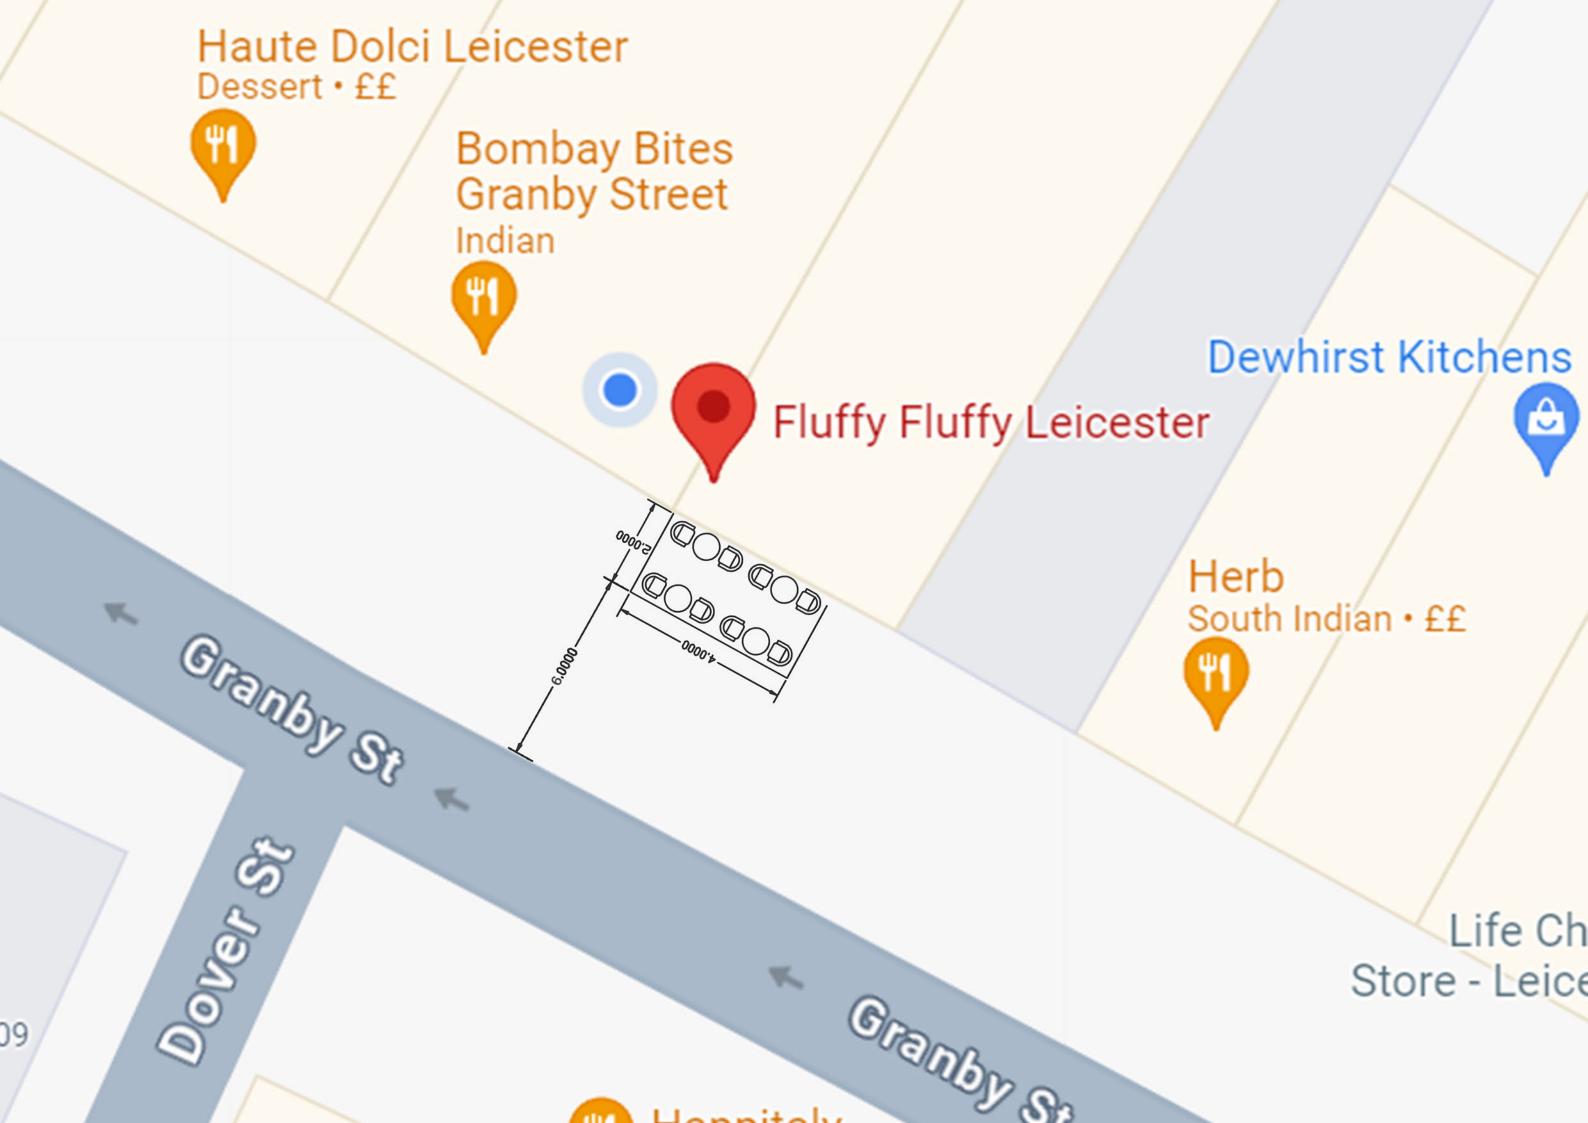

## **Address of premises:**

| Enter the postcode or street name | Please select the address        |  |
|-----------------------------------|----------------------------------|--|
| LE1 1DJ                           | Shop 90 Granby Street, Leicester |  |

Please describe the premises: Unlicensed restaurant/cafe

Proposed licence days and times: Monday - Thursday 12pm - 10pm

Friday 12pm 11pm Saturday 10am - 11pm Sunday 10am 10pm

Additional information: 4 tables, 8 chairs, 6 barriers

I agree: I understand and agree to the above

Full name of applicant: Mr Tausif Kadri

**Date:** 04/06/2024

https://adexa.co.uk/Folding-Bisto-Set-Table-2-Chairs-Black-Adexa-SC120

Five barriers, four tables, 8 chairs