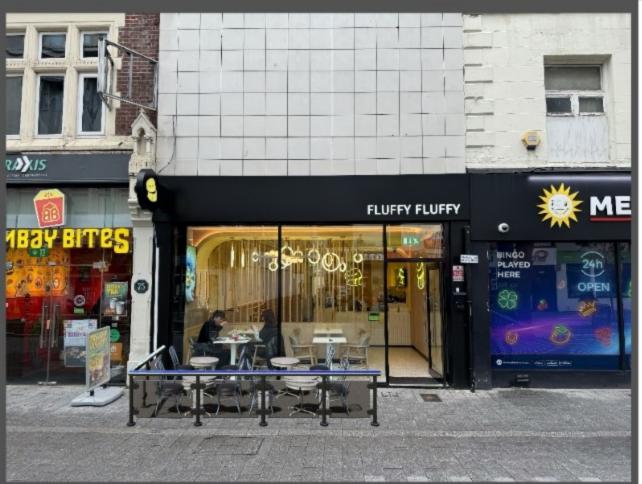

Please describe the premises: Unlicensed restaurant/cafe

Proposed licence days and times: Monday - Thursday 12pm - 10pm

Friday 12pm 11pm Saturday 10am - 11pm Sunday 10am 10pm

Additional information: 4 tables, 8 chairs, 6 barriers