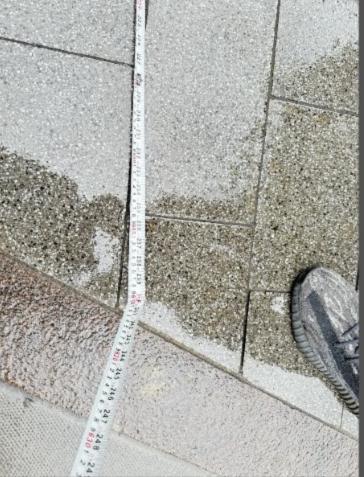

Please describe the premises: Unlicensed restaurant/cafe

Proposed licence days and times: Monday - Thursday 12pm - 10pm

Friday 12pm 11pm Saturday 10am - 11pm Sunday 10am 10pm

Additional information: 4 tables, 8 chairs, 6 barriers