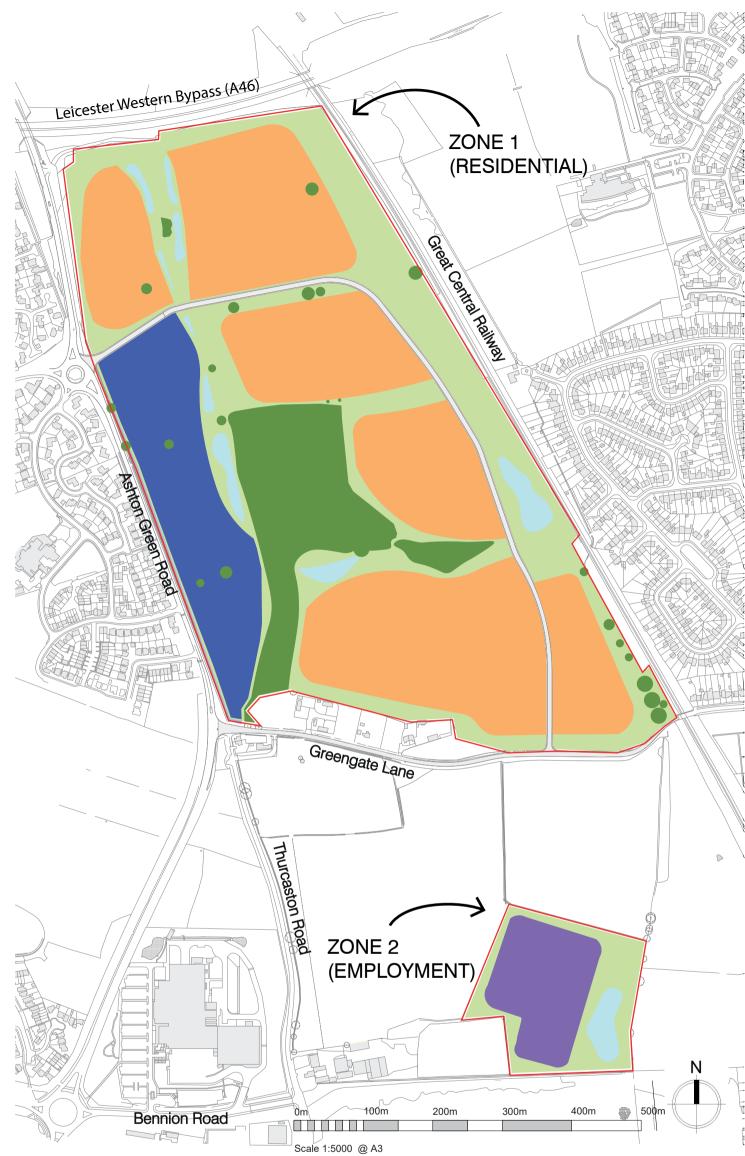

# Land East of Ashton Green

Indicative Land Use Masterplan

GROSS SITE AREA: 54.4ha ZONE 1 AREA: 49.85ha

ZONE 2 AREA: 4.55ha

### **Residential Area**

TOTAL GROSS DEVELOPABLE AREA: 21.93ha

APPROX RESI UNITS: 670

RESIDENTIAL DENSITY (DPH): 30.55

## Education Area

TOTAL GROSS DEVELOPABLE AREA: 5.96ha

#### **Green Infrastructure**

TOTAL GREEN INFRASTRUCTURE AREA: 21.41ha

Existing High Value Trees and Woodland

Proposed Green Infrastructure

(Including proposed informal open space, proposed parks/gardens, proposed natural green space, and proposed CYPS and ecology mitigation zone)

#### Employment Area

TOTAL GROSS DEVELOPABLE AREA: 2.4ha

APPROX: 7,500sqm

## **SUDs Locations**