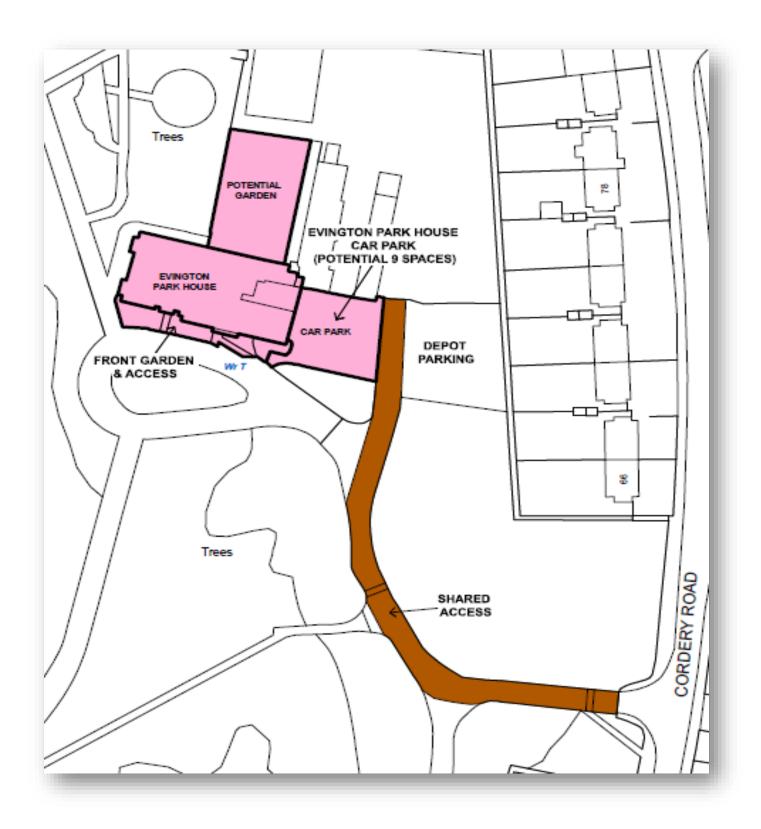

#### **Evington Park House proposed leased areas**

- Leased areas- pink
- Shared access- brown

Evington Park House shares its access road with the Council's adjacent depot. Both sites are accessed from Cordery Road with a shared driveway and shared car park with the possibility of 9 spaces being allocated to Evington Park House.

A small front garden immediately to the front of the house and a larger garden to the rear are included in the Evington Park House demise. The rear garden will be accessed from Evington Park House or through the Depot with prior arrangement with LCC.

The lease will be on a Full Repairing and Insuring (FRI) basis. The tenant will be responsible for LCC's Legal fees of £550 and Surveyor fees of £550 plus VAT (if applicable). If the proposed user does not adequately maintain the site, LCC can terminate the lease with 3 months' notice. The tenant will be responsible for all liabilities including rates, water bills, utilities, insurance etc. The property should be returned to LCC in not a worse state than it currently is. Part of the car park on the right of the entrance will be included for potential 9 car parking spaces. The tenant will have shared responsibility for car park security, cleaning and maintenance with the adjoining property. The garden to the rear has shared access rights with the adjoining property. Any access to the rear garden from the adjoining depot will require LCC's permission.