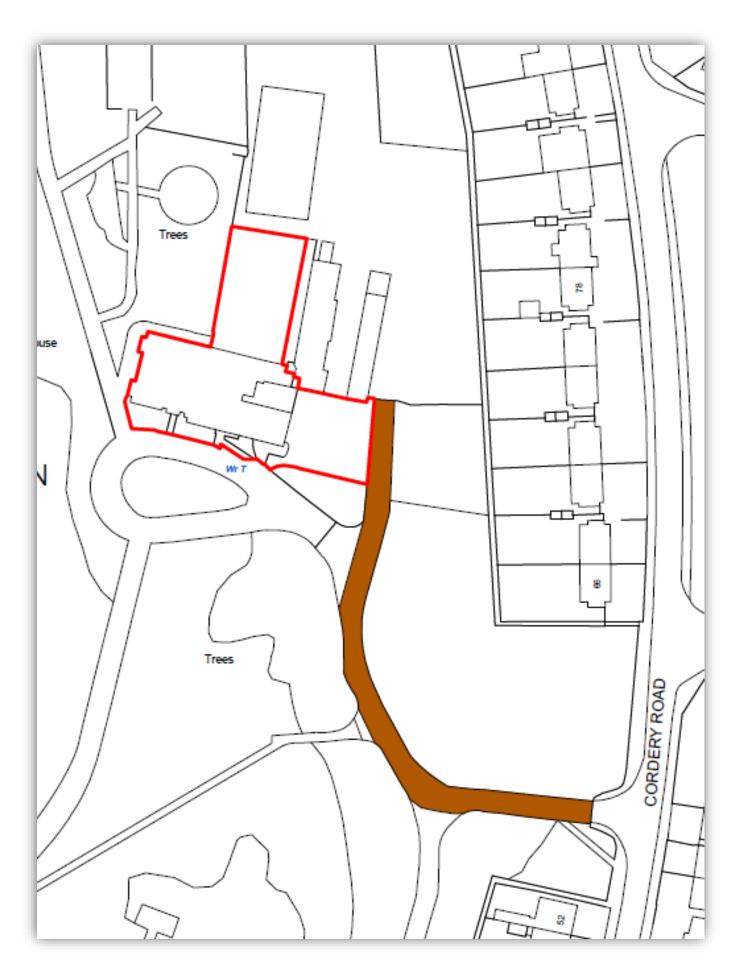

## **Evington Park House site plan**

Evington Park House shares its access road with the Council's adjacent depot. Both sites are accessed from Cordery Road with a shared driveway and shared car park with the possibility of 9 spaces being allocated to Evington Park House.

A small front garden immediately to the front of the house and a larger garden to the rear are included in the Evington Park House demise. The rear garden will be accessed from Evington Park House or through the Depot with prior arrangement with LCC.