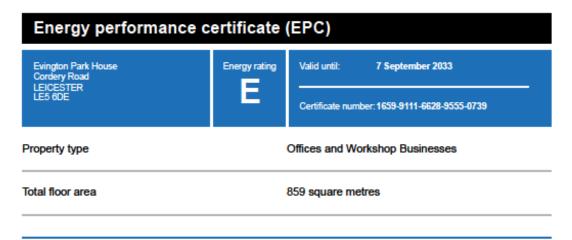

#### **Energy performance certificate (EPC)**

11/09/2023, 08:46

Energy performance certificate (EPC) - Find an energy certificate - GOV.UK

#### Rules on letting this property

Properties can be let if they have an energy rating from A+ to E.

#### Energy rating and score

This property's current energy rating is E.

Properties get a rating from A+ (best) to G (worst) and a score.

The better the rating and score, the lower your property's carbon emissions are likely to be.