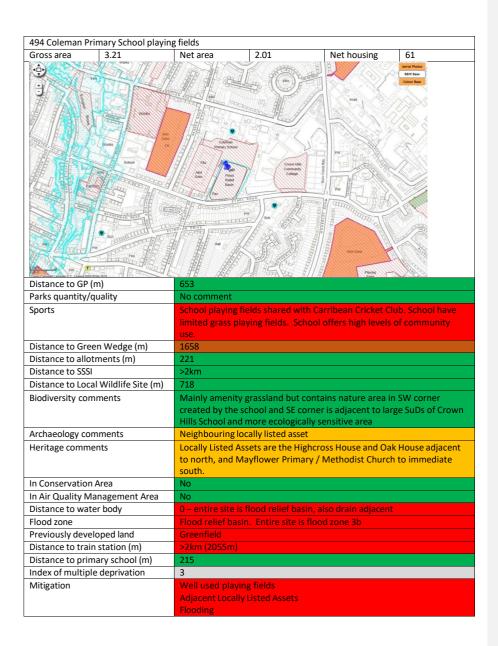

## Sustainability appraisal of the draft Leicester Local Plan – revised Aug. 2024 Appendix C. Detailed appraisal of sites not in the Local Plan

| 149 Belvoir Driv                      |                  |                                                                                                                 |                   |                                                                                                                                                                                                                                                                                                                                                                                                                                                                                                                                                                                                                                                                                                                                                                                                                                                                                                                                                                                                                                                                                                                                                                                                                                                                                                                                                                                                                                                                                                                                                                                                                                                                                                                                                                                                                                                                                                                                                                                                                                                                                                                               |                         |
|---------------------------------------|------------------|-----------------------------------------------------------------------------------------------------------------|-------------------|-------------------------------------------------------------------------------------------------------------------------------------------------------------------------------------------------------------------------------------------------------------------------------------------------------------------------------------------------------------------------------------------------------------------------------------------------------------------------------------------------------------------------------------------------------------------------------------------------------------------------------------------------------------------------------------------------------------------------------------------------------------------------------------------------------------------------------------------------------------------------------------------------------------------------------------------------------------------------------------------------------------------------------------------------------------------------------------------------------------------------------------------------------------------------------------------------------------------------------------------------------------------------------------------------------------------------------------------------------------------------------------------------------------------------------------------------------------------------------------------------------------------------------------------------------------------------------------------------------------------------------------------------------------------------------------------------------------------------------------------------------------------------------------------------------------------------------------------------------------------------------------------------------------------------------------------------------------------------------------------------------------------------------------------------------------------------------------------------------------------------------|-------------------------|
| Gross area                            | 5.04             | Net area                                                                                                        | 3.15              | Net housing 9                                                                                                                                                                                                                                                                                                                                                                                                                                                                                                                                                                                                                                                                                                                                                                                                                                                                                                                                                                                                                                                                                                                                                                                                                                                                                                                                                                                                                                                                                                                                                                                                                                                                                                                                                                                                                                                                                                                                                                                                                                                                                                                 |                         |
| ٠                                     | Ground St        | Sch 🦻                                                                                                           | 12/2/200          | A TIL MAR                                                                                                                                                                                                                                                                                                                                                                                                                                                                                                                                                                                                                                                                                                                                                                                                                                                                                                                                                                                                                                                                                                                                                                                                                                                                                                                                                                                                                                                                                                                                                                                                                                                                                                                                                                                                                                                                                                                                                                                                                                                                                                                     | rial Photos<br>SRW Base |
| C+                                    | 1.19.00          | With Start PW                                                                                                   |                   | Part And                                                                                                                                                                                                                                                                                                                                                                                                                                                                                                                                                                                                                                                                                                                                                                                                                                                                                                                                                                                                                                                                                                                                                                                                                                                                                                                                                                                                                                                                                                                                                                                                                                                                                                                                                                                                                                                                                                                                                                                                                                                                                  | olour Base              |
| 7 // AS                               |                  |                                                                                                                 |                   |                                                                                                                                                                                                                                                                                                                                                                                                                                                                                                                                                                                                                                                                                                                                                                                                                                                                                                                                                                                                                                                                                                                                                                                                                                                                                                                                                                                                                                                                                                                                                                                                                                                                                                                                                                                                                                                                                                                                                                                                                                                                                                                               | AL.                     |
|                                       | - Tel            | THE SPE                                                                                                         | ns Sel Topic      |                                                                                                                                                                                                                                                                                                                                                                                                                                                                                                                                                                                                                                                                                                                                                                                                                                                                                                                                                                                                                                                                                                                                                                                                                                                                                                                                                                                                                                                                                                                                                                                                                                                                                                                                                                                                                                                                                                                                                                                                                                                                                                                               | ET.                     |
| Freement                              |                  | Avestone Hall                                                                                                   |                   |                                                                                                                                                                                                                                                                                                                                                                                                                                                                                                                                                                                                                                                                                                                                                                                                                                                                                                                                                                                                                                                                                                                                                                                                                                                                                                                                                                                                                                                                                                                                                                                                                                                                                                                                                                                                                                                                                                                                                                                                                                                                                                                               | TIF                     |
| PV                                    | 5.25             | stin la stale                                                                                                   | And I a           |                                                                                                                                                                                                                                                                                                                                                                                                                                                                                                                                                                                                                                                                                                                                                                                                                                                                                                                                                                                                                                                                                                                                                                                                                                                                                                                                                                                                                                                                                                                                                                                                                                                                                                                                                                                                                                                                                                                                                                                                                                                                                                                               |                         |
| The states of the                     |                  | 1 - 2 Jahr Lucener Ch                                                                                           | re Contraction    |                                                                                                                                                                                                                                                                                                                                                                                                                                                                                                                                                                                                                                                                                                                                                                                                                                                                                                                                                                                                                                                                                                                                                                                                                                                                                                                                                                                                                                                                                                                                                                                                                                                                                                                                                                                                                                                                                                                                                                                                                                                                                                                               |                         |
|                                       |                  |                                                                                                                 |                   | A DECEMBER OF THE PARTY OF THE |                         |
| The second                            | 7                | Aylestone                                                                                                       |                   |                                                                                                                                                                                                                                                                                                                                                                                                                                                                                                                                                                                                                                                                                                                                                                                                                                                                                                                                                                                                                                                                                                                                                                                                                                                                                                                                                                                                                                                                                                                                                                                                                                                                                                                                                                                                                                                                                                                                                                                                                                                                                                                               | 8-14                    |
| Celebrar Call                         |                  |                                                                                                                 |                   | Indest Dest                                                                                                                                                                                                                                                                                                                                                                                                                                                                                                                                                                                                                                                                                                                                                                                                                                                                                                                                                                                                                                                                                                                                                                                                                                                                                                                                                                                                                                                                                                                                                                                                                                                                                                                                                                                                                                                                                                                                                                                                                                                                                                                   |                         |
| Mar He Lo                             |                  | Los March                                                                                                       |                   |                                                                                                                                                                                                                                                                                                                                                                                                                                                                                                                                                                                                                                                                                                                                                                                                                                                                                                                                                                                                                                                                                                                                                                                                                                                                                                                                                                                                                                                                                                                                                                                                                                                                                                                                                                                                                                                                                                                                                                                                                                                                                                                               |                         |
| A Page                                |                  | Contraction of the second s | ·                 |                                                                                                                                                                                                                                                                                                                                                                                                                                                                                                                                                                                                                                                                                                                                                                                                                                                                                                                                                                                                                                                                                                                                                                                                                                                                                                                                                                                                                                                                                                                                                                                                                                                                                                                                                                                                                                                                                                                                                                                                                                                                                                                               | ED.                     |
| interest                              | PW D B S         | E BERNE                                                                                                         |                   |                                                                                                                                                                                                                                                                                                                                                                                                                                                                                                                                                                                                                                                                                                                                                                                                                                                                                                                                                                                                                                                                                                                                                                                                                                                                                                                                                                                                                                                                                                                                                                                                                                                                                                                                                                                                                                                                                                                                                                                                                                                                                                                               |                         |
| ALB BILL                              | Children A       |                                                                                                                 |                   |                                                                                                                                                                                                                                                                                                                                                                                                                                                                                                                                                                                                                                                                                                                                                                                                                                                                                                                                                                                                                                                                                                                                                                                                                                                                                                                                                                                                                                                                                                                                                                                                                                                                                                                                                                                                                                                                                                                                                                                                                                                                                                                               |                         |
|                                       | A Million        |                                                                                                                 | School School     |                                                                                                                                                                                                                                                                                                                                                                                                                                                                                                                                                                                                                                                                                                                                                                                                                                                                                                                                                                                                                                                                                                                                                                                                                                                                                                                                                                                                                                                                                                                                                                                                                                                                                                                                                                                                                                                                                                                                                                                                                                                                                                                               | F Caller                |
| Distance to GP (                      | m)               | 311                                                                                                             | 19-0000 B-00000   | x x 69 x 80 10 10 10 10 10 10 10 10 10 10 10 10 10                                                                                                                                                                                                                                                                                                                                                                                                                                                                                                                                                                                                                                                                                                                                                                                                                                                                                                                                                                                                                                                                                                                                                                                                                                                                                                                                                                                                                                                                                                                                                                                                                                                                                                                                                                                                                                                                                                                                                                                                                                                                            |                         |
| Parks quantity/c                      |                  | No comment                                                                                                      |                   |                                                                                                                                                                                                                                                                                                                                                                                                                                                                                                                                                                                                                                                                                                                                                                                                                                                                                                                                                                                                                                                                                                                                                                                                                                                                                                                                                                                                                                                                                                                                                                                                                                                                                                                                                                                                                                                                                                                                                                                                                                                                                                                               |                         |
| Sports                                | ,                |                                                                                                                 | uirement for 2    | x 3AGP in city. South of City                                                                                                                                                                                                                                                                                                                                                                                                                                                                                                                                                                                                                                                                                                                                                                                                                                                                                                                                                                                                                                                                                                                                                                                                                                                                                                                                                                                                                                                                                                                                                                                                                                                                                                                                                                                                                                                                                                                                                                                                                                                                                                 | y has been              |
|                                       |                  | identified as a                                                                                                 | potential. The    | refore, existing facilities coul                                                                                                                                                                                                                                                                                                                                                                                                                                                                                                                                                                                                                                                                                                                                                                                                                                                                                                                                                                                                                                                                                                                                                                                                                                                                                                                                                                                                                                                                                                                                                                                                                                                                                                                                                                                                                                                                                                                                                                                                                                                                                              | Id be brough            |
|                                       |                  |                                                                                                                 |                   | be restrictions from SE on lo                                                                                                                                                                                                                                                                                                                                                                                                                                                                                                                                                                                                                                                                                                                                                                                                                                                                                                                                                                                                                                                                                                                                                                                                                                                                                                                                                                                                                                                                                                                                                                                                                                                                                                                                                                                                                                                                                                                                                                                                                                                                                                 | ss of pitches           |
|                                       |                  | 10 pitches are                                                                                                  | on site.          |                                                                                                                                                                                                                                                                                                                                                                                                                                                                                                                                                                                                                                                                                                                                                                                                                                                                                                                                                                                                                                                                                                                                                                                                                                                                                                                                                                                                                                                                                                                                                                                                                                                                                                                                                                                                                                                                                                                                                                                                                                                                                                                               |                         |
| Distance to Gree                      |                  | 815<br>463                                                                                                      |                   |                                                                                                                                                                                                                                                                                                                                                                                                                                                                                                                                                                                                                                                                                                                                                                                                                                                                                                                                                                                                                                                                                                                                                                                                                                                                                                                                                                                                                                                                                                                                                                                                                                                                                                                                                                                                                                                                                                                                                                                                                                                                                                                               |                         |
| Distance to allot<br>Distance to SSSI | ments (m)        | 463                                                                                                             |                   |                                                                                                                                                                                                                                                                                                                                                                                                                                                                                                                                                                                                                                                                                                                                                                                                                                                                                                                                                                                                                                                                                                                                                                                                                                                                                                                                                                                                                                                                                                                                                                                                                                                                                                                                                                                                                                                                                                                                                                                                                                                                                                                               |                         |
| Distance to Loca                      | al Wildlife Site |                                                                                                                 |                   |                                                                                                                                                                                                                                                                                                                                                                                                                                                                                                                                                                                                                                                                                                                                                                                                                                                                                                                                                                                                                                                                                                                                                                                                                                                                                                                                                                                                                                                                                                                                                                                                                                                                                                                                                                                                                                                                                                                                                                                                                                                                                                                               |                         |
| Biodiversity com                      |                  |                                                                                                                 | v football fields | regularly used. Small hedge                                                                                                                                                                                                                                                                                                                                                                                                                                                                                                                                                                                                                                                                                                                                                                                                                                                                                                                                                                                                                                                                                                                                                                                                                                                                                                                                                                                                                                                                                                                                                                                                                                                                                                                                                                                                                                                                                                                                                                                                                                                                                                   | erow across             |
| biodiversity con                      | interito         |                                                                                                                 | ·                 | <ul> <li>nesting birds, root protect</li> </ul>                                                                                                                                                                                                                                                                                                                                                                                                                                                                                                                                                                                                                                                                                                                                                                                                                                                                                                                                                                                                                                                                                                                                                                                                                                                                                                                                                                                                                                                                                                                                                                                                                                                                                                                                                                                                                                                                                                                                                                                                                                                                               |                         |
| Archaeology cor                       | nments           | No comments                                                                                                     |                   |                                                                                                                                                                                                                                                                                                                                                                                                                                                                                                                                                                                                                                                                                                                                                                                                                                                                                                                                                                                                                                                                                                                                                                                                                                                                                                                                                                                                                                                                                                                                                                                                                                                                                                                                                                                                                                                                                                                                                                                                                                                                                                                               |                         |
| Heritage comme                        | ents             | Long views on                                                                                                   | to the plot from  | n Aylestone Conservation Ar                                                                                                                                                                                                                                                                                                                                                                                                                                                                                                                                                                                                                                                                                                                                                                                                                                                                                                                                                                                                                                                                                                                                                                                                                                                                                                                                                                                                                                                                                                                                                                                                                                                                                                                                                                                                                                                                                                                                                                                                                                                                                                   | ea to north-            |
|                                       |                  | west; to west                                                                                                   | and south flanl   | ked by mix of a comprehensi                                                                                                                                                                                                                                                                                                                                                                                                                                                                                                                                                                                                                                                                                                                                                                                                                                                                                                                                                                                                                                                                                                                                                                                                                                                                                                                                                                                                                                                                                                                                                                                                                                                                                                                                                                                                                                                                                                                                                                                                                                                                                                   | ive group of            |
|                                       |                  |                                                                                                                 | t-war suburban    | dwellinghouses of up to 2-s                                                                                                                                                                                                                                                                                                                                                                                                                                                                                                                                                                                                                                                                                                                                                                                                                                                                                                                                                                                                                                                                                                                                                                                                                                                                                                                                                                                                                                                                                                                                                                                                                                                                                                                                                                                                                                                                                                                                                                                                                                                                                                   | storeys in              |
| la Canada di a                        | A                | height                                                                                                          |                   |                                                                                                                                                                                                                                                                                                                                                                                                                                                                                                                                                                                                                                                                                                                                                                                                                                                                                                                                                                                                                                                                                                                                                                                                                                                                                                                                                                                                                                                                                                                                                                                                                                                                                                                                                                                                                                                                                                                                                                                                                                                                                                                               |                         |
| In Conservation                       |                  | No<br>ea No                                                                                                     |                   |                                                                                                                                                                                                                                                                                                                                                                                                                                                                                                                                                                                                                                                                                                                                                                                                                                                                                                                                                                                                                                                                                                                                                                                                                                                                                                                                                                                                                                                                                                                                                                                                                                                                                                                                                                                                                                                                                                                                                                                                                                                                                                                               |                         |
| In Air Quality Ma<br>Distance to wate | -                | 513 River Soar                                                                                                  |                   |                                                                                                                                                                                                                                                                                                                                                                                                                                                                                                                                                                                                                                                                                                                                                                                                                                                                                                                                                                                                                                                                                                                                                                                                                                                                                                                                                                                                                                                                                                                                                                                                                                                                                                                                                                                                                                                                                                                                                                                                                                                                                                                               |                         |
| Flood zone                            | er bouy          | 1                                                                                                               |                   |                                                                                                                                                                                                                                                                                                                                                                                                                                                                                                                                                                                                                                                                                                                                                                                                                                                                                                                                                                                                                                                                                                                                                                                                                                                                                                                                                                                                                                                                                                                                                                                                                                                                                                                                                                                                                                                                                                                                                                                                                                                                                                                               |                         |
| Previously deve                       | loped land       | Greenfield                                                                                                      |                   |                                                                                                                                                                                                                                                                                                                                                                                                                                                                                                                                                                                                                                                                                                                                                                                                                                                                                                                                                                                                                                                                                                                                                                                                                                                                                                                                                                                                                                                                                                                                                                                                                                                                                                                                                                                                                                                                                                                                                                                                                                                                                                                               |                         |
| Distance to train                     |                  | >2km                                                                                                            |                   |                                                                                                                                                                                                                                                                                                                                                                                                                                                                                                                                                                                                                                                                                                                                                                                                                                                                                                                                                                                                                                                                                                                                                                                                                                                                                                                                                                                                                                                                                                                                                                                                                                                                                                                                                                                                                                                                                                                                                                                                                                                                                                                               |                         |
| Distance to prim                      |                  |                                                                                                                 | y adjacent        |                                                                                                                                                                                                                                                                                                                                                                                                                                                                                                                                                                                                                                                                                                                                                                                                                                                                                                                                                                                                                                                                                                                                                                                                                                                                                                                                                                                                                                                                                                                                                                                                                                                                                                                                                                                                                                                                                                                                                                                                                                                                                                                               |                         |
| Index of multipl                      |                  | 3                                                                                                               |                   |                                                                                                                                                                                                                                                                                                                                                                                                                                                                                                                                                                                                                                                                                                                                                                                                                                                                                                                                                                                                                                                                                                                                                                                                                                                                                                                                                                                                                                                                                                                                                                                                                                                                                                                                                                                                                                                                                                                                                                                                                                                                                                                               |                         |
| Mitigation                            |                  | Loss of pitches                                                                                                 |                   |                                                                                                                                                                                                                                                                                                                                                                                                                                                                                                                                                                                                                                                                                                                                                                                                                                                                                                                                                                                                                                                                                                                                                                                                                                                                                                                                                                                                                                                                                                                                                                                                                                                                                                                                                                                                                                                                                                                                                                                                                                                                                                                               |                         |