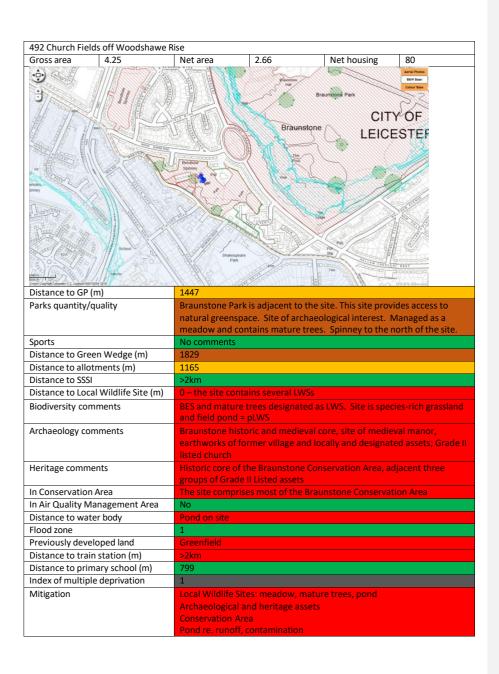

## Sustainability appraisal of the draft Leicester Local Plan – revised Aug. 2024 Appendix C. Detailed appraisal of sites not in the Local Plan

| 149 Belvoir Driv                      |                  |                                                                                                                 |                   |                                                                                                                                                                                                                                                                                                                                                                                                                                                                                                                                                                                                                                                                                                                                                                                                                                                                                                                                                                                                                                                                                                                                                                                                                                                                                                                                                                                                                                                                                                                                                                                                                                                                                                                                                                                                                                                                                                                                                                                                                                                                                                                               |                         |
|---------------------------------------|------------------|-----------------------------------------------------------------------------------------------------------------|-------------------|-------------------------------------------------------------------------------------------------------------------------------------------------------------------------------------------------------------------------------------------------------------------------------------------------------------------------------------------------------------------------------------------------------------------------------------------------------------------------------------------------------------------------------------------------------------------------------------------------------------------------------------------------------------------------------------------------------------------------------------------------------------------------------------------------------------------------------------------------------------------------------------------------------------------------------------------------------------------------------------------------------------------------------------------------------------------------------------------------------------------------------------------------------------------------------------------------------------------------------------------------------------------------------------------------------------------------------------------------------------------------------------------------------------------------------------------------------------------------------------------------------------------------------------------------------------------------------------------------------------------------------------------------------------------------------------------------------------------------------------------------------------------------------------------------------------------------------------------------------------------------------------------------------------------------------------------------------------------------------------------------------------------------------------------------------------------------------------------------------------------------------|-------------------------|
| Gross area                            | 5.04             | Net area                                                                                                        | 3.15              | Net housing 9                                                                                                                                                                                                                                                                                                                                                                                                                                                                                                                                                                                                                                                                                                                                                                                                                                                                                                                                                                                                                                                                                                                                                                                                                                                                                                                                                                                                                                                                                                                                                                                                                                                                                                                                                                                                                                                                                                                                                                                                                                                                                                                 |                         |
| ٠                                     | Ground St        | Sch 🦻                                                                                                           | 12/2/200          | A TIL MAR                                                                                                                                                                                                                                                                                                                                                                                                                                                                                                                                                                                                                                                                                                                                                                                                                                                                                                                                                                                                                                                                                                                                                                                                                                                                                                                                                                                                                                                                                                                                                                                                                                                                                                                                                                                                                                                                                                                                                                                                                                                                                                                     | rial Photos<br>SRW Base |
| C+                                    | 1.19.00          | With Start PW                                                                                                   |                   | Part And                                                                                                                                                                                                                                                                                                                                                                                                                                                                                                                                                                                                                                                                                                                                                                                                                                                                                                                                                                                                                                                                                                                                                                                                                                                                                                                                                                                                                                                                                                                                                                                                                                                                                                                                                                                                                                                                                                                                                                                                                                                                                  | olour Base              |
| 7 // AS                               |                  |                                                                                                                 |                   |                                                                                                                                                                                                                                                                                                                                                                                                                                                                                                                                                                                                                                                                                                                                                                                                                                                                                                                                                                                                                                                                                                                                                                                                                                                                                                                                                                                                                                                                                                                                                                                                                                                                                                                                                                                                                                                                                                                                                                                                                                                                                                                               | AL.                     |
|                                       | - Tel            | THE SPE                                                                                                         | ns Sel Topic      |                                                                                                                                                                                                                                                                                                                                                                                                                                                                                                                                                                                                                                                                                                                                                                                                                                                                                                                                                                                                                                                                                                                                                                                                                                                                                                                                                                                                                                                                                                                                                                                                                                                                                                                                                                                                                                                                                                                                                                                                                                                                                                                               | ET.                     |
| Freement                              |                  | Avestone Hall                                                                                                   |                   |                                                                                                                                                                                                                                                                                                                                                                                                                                                                                                                                                                                                                                                                                                                                                                                                                                                                                                                                                                                                                                                                                                                                                                                                                                                                                                                                                                                                                                                                                                                                                                                                                                                                                                                                                                                                                                                                                                                                                                                                                                                                                                                               | TIF                     |
| PV                                    | 5.25             | stin la stale                                                                                                   | And I a           |                                                                                                                                                                                                                                                                                                                                                                                                                                                                                                                                                                                                                                                                                                                                                                                                                                                                                                                                                                                                                                                                                                                                                                                                                                                                                                                                                                                                                                                                                                                                                                                                                                                                                                                                                                                                                                                                                                                                                                                                                                                                                                                               |                         |
| The states of the                     |                  | 1 - 2 Jahr Lucener Ch                                                                                           | re Contraction    |                                                                                                                                                                                                                                                                                                                                                                                                                                                                                                                                                                                                                                                                                                                                                                                                                                                                                                                                                                                                                                                                                                                                                                                                                                                                                                                                                                                                                                                                                                                                                                                                                                                                                                                                                                                                                                                                                                                                                                                                                                                                                                                               |                         |
|                                       |                  |                                                                                                                 |                   | A DECEMBER OF THE PARTY OF THE |                         |
| The second                            | 7                | Aylestone                                                                                                       |                   |                                                                                                                                                                                                                                                                                                                                                                                                                                                                                                                                                                                                                                                                                                                                                                                                                                                                                                                                                                                                                                                                                                                                                                                                                                                                                                                                                                                                                                                                                                                                                                                                                                                                                                                                                                                                                                                                                                                                                                                                                                                                                                                               | 8-14                    |
| Celebrar Call                         |                  |                                                                                                                 |                   | Indest Dest                                                                                                                                                                                                                                                                                                                                                                                                                                                                                                                                                                                                                                                                                                                                                                                                                                                                                                                                                                                                                                                                                                                                                                                                                                                                                                                                                                                                                                                                                                                                                                                                                                                                                                                                                                                                                                                                                                                                                                                                                                                                                                                   |                         |
| Mar He Lo                             |                  | Los March                                                                                                       |                   |                                                                                                                                                                                                                                                                                                                                                                                                                                                                                                                                                                                                                                                                                                                                                                                                                                                                                                                                                                                                                                                                                                                                                                                                                                                                                                                                                                                                                                                                                                                                                                                                                                                                                                                                                                                                                                                                                                                                                                                                                                                                                                                               |                         |
| A Page                                |                  | Contraction of the second s | ·                 |                                                                                                                                                                                                                                                                                                                                                                                                                                                                                                                                                                                                                                                                                                                                                                                                                                                                                                                                                                                                                                                                                                                                                                                                                                                                                                                                                                                                                                                                                                                                                                                                                                                                                                                                                                                                                                                                                                                                                                                                                                                                                                                               | ED.                     |
| interest                              | PW D B S         | E BERNE                                                                                                         |                   |                                                                                                                                                                                                                                                                                                                                                                                                                                                                                                                                                                                                                                                                                                                                                                                                                                                                                                                                                                                                                                                                                                                                                                                                                                                                                                                                                                                                                                                                                                                                                                                                                                                                                                                                                                                                                                                                                                                                                                                                                                                                                                                               |                         |
| ALB BILL                              | Children A       |                                                                                                                 |                   |                                                                                                                                                                                                                                                                                                                                                                                                                                                                                                                                                                                                                                                                                                                                                                                                                                                                                                                                                                                                                                                                                                                                                                                                                                                                                                                                                                                                                                                                                                                                                                                                                                                                                                                                                                                                                                                                                                                                                                                                                                                                                                                               |                         |
|                                       | A Million        |                                                                                                                 | School School     |                                                                                                                                                                                                                                                                                                                                                                                                                                                                                                                                                                                                                                                                                                                                                                                                                                                                                                                                                                                                                                                                                                                                                                                                                                                                                                                                                                                                                                                                                                                                                                                                                                                                                                                                                                                                                                                                                                                                                                                                                                                                                                                               | F Caller                |
| Distance to GP (                      | m)               | 311                                                                                                             | 19-0000 B-00000   | x x 69 x 80 10 10 10 10 10 10 10 10 10 10 10 10 10                                                                                                                                                                                                                                                                                                                                                                                                                                                                                                                                                                                                                                                                                                                                                                                                                                                                                                                                                                                                                                                                                                                                                                                                                                                                                                                                                                                                                                                                                                                                                                                                                                                                                                                                                                                                                                                                                                                                                                                                                                                                            |                         |
| Parks quantity/c                      |                  | No comment                                                                                                      |                   |                                                                                                                                                                                                                                                                                                                                                                                                                                                                                                                                                                                                                                                                                                                                                                                                                                                                                                                                                                                                                                                                                                                                                                                                                                                                                                                                                                                                                                                                                                                                                                                                                                                                                                                                                                                                                                                                                                                                                                                                                                                                                                                               |                         |
| Sports                                | ,                |                                                                                                                 | uirement for 2    | x 3AGP in city. South of City                                                                                                                                                                                                                                                                                                                                                                                                                                                                                                                                                                                                                                                                                                                                                                                                                                                                                                                                                                                                                                                                                                                                                                                                                                                                                                                                                                                                                                                                                                                                                                                                                                                                                                                                                                                                                                                                                                                                                                                                                                                                                                 | y has been              |
|                                       |                  | identified as a                                                                                                 | potential. The    | refore, existing facilities coul                                                                                                                                                                                                                                                                                                                                                                                                                                                                                                                                                                                                                                                                                                                                                                                                                                                                                                                                                                                                                                                                                                                                                                                                                                                                                                                                                                                                                                                                                                                                                                                                                                                                                                                                                                                                                                                                                                                                                                                                                                                                                              | Id be brough            |
|                                       |                  |                                                                                                                 |                   | be restrictions from SE on lo                                                                                                                                                                                                                                                                                                                                                                                                                                                                                                                                                                                                                                                                                                                                                                                                                                                                                                                                                                                                                                                                                                                                                                                                                                                                                                                                                                                                                                                                                                                                                                                                                                                                                                                                                                                                                                                                                                                                                                                                                                                                                                 | ss of pitches           |
|                                       |                  | 10 pitches are                                                                                                  | on site.          |                                                                                                                                                                                                                                                                                                                                                                                                                                                                                                                                                                                                                                                                                                                                                                                                                                                                                                                                                                                                                                                                                                                                                                                                                                                                                                                                                                                                                                                                                                                                                                                                                                                                                                                                                                                                                                                                                                                                                                                                                                                                                                                               |                         |
| Distance to Gree                      |                  | 815<br>463                                                                                                      |                   |                                                                                                                                                                                                                                                                                                                                                                                                                                                                                                                                                                                                                                                                                                                                                                                                                                                                                                                                                                                                                                                                                                                                                                                                                                                                                                                                                                                                                                                                                                                                                                                                                                                                                                                                                                                                                                                                                                                                                                                                                                                                                                                               |                         |
| Distance to allot<br>Distance to SSSI | ments (m)        | 463                                                                                                             |                   |                                                                                                                                                                                                                                                                                                                                                                                                                                                                                                                                                                                                                                                                                                                                                                                                                                                                                                                                                                                                                                                                                                                                                                                                                                                                                                                                                                                                                                                                                                                                                                                                                                                                                                                                                                                                                                                                                                                                                                                                                                                                                                                               |                         |
| Distance to Loca                      | al Wildlife Site |                                                                                                                 |                   |                                                                                                                                                                                                                                                                                                                                                                                                                                                                                                                                                                                                                                                                                                                                                                                                                                                                                                                                                                                                                                                                                                                                                                                                                                                                                                                                                                                                                                                                                                                                                                                                                                                                                                                                                                                                                                                                                                                                                                                                                                                                                                                               |                         |
| Biodiversity com                      |                  |                                                                                                                 | v football fields | regularly used. Small hedge                                                                                                                                                                                                                                                                                                                                                                                                                                                                                                                                                                                                                                                                                                                                                                                                                                                                                                                                                                                                                                                                                                                                                                                                                                                                                                                                                                                                                                                                                                                                                                                                                                                                                                                                                                                                                                                                                                                                                                                                                                                                                                   | erow across             |
| biodiversity con                      | interito         |                                                                                                                 | ·                 | <ul> <li>nesting birds, root protect</li> </ul>                                                                                                                                                                                                                                                                                                                                                                                                                                                                                                                                                                                                                                                                                                                                                                                                                                                                                                                                                                                                                                                                                                                                                                                                                                                                                                                                                                                                                                                                                                                                                                                                                                                                                                                                                                                                                                                                                                                                                                                                                                                                               |                         |
| Archaeology cor                       | nments           | No comments                                                                                                     |                   |                                                                                                                                                                                                                                                                                                                                                                                                                                                                                                                                                                                                                                                                                                                                                                                                                                                                                                                                                                                                                                                                                                                                                                                                                                                                                                                                                                                                                                                                                                                                                                                                                                                                                                                                                                                                                                                                                                                                                                                                                                                                                                                               |                         |
| Heritage comme                        | ents             | Long views on                                                                                                   | to the plot from  | n Aylestone Conservation Ar                                                                                                                                                                                                                                                                                                                                                                                                                                                                                                                                                                                                                                                                                                                                                                                                                                                                                                                                                                                                                                                                                                                                                                                                                                                                                                                                                                                                                                                                                                                                                                                                                                                                                                                                                                                                                                                                                                                                                                                                                                                                                                   | ea to north-            |
|                                       |                  | west; to west                                                                                                   | and south flanl   | ked by mix of a comprehensi                                                                                                                                                                                                                                                                                                                                                                                                                                                                                                                                                                                                                                                                                                                                                                                                                                                                                                                                                                                                                                                                                                                                                                                                                                                                                                                                                                                                                                                                                                                                                                                                                                                                                                                                                                                                                                                                                                                                                                                                                                                                                                   | ive group of            |
|                                       |                  |                                                                                                                 | t-war suburban    | dwellinghouses of up to 2-s                                                                                                                                                                                                                                                                                                                                                                                                                                                                                                                                                                                                                                                                                                                                                                                                                                                                                                                                                                                                                                                                                                                                                                                                                                                                                                                                                                                                                                                                                                                                                                                                                                                                                                                                                                                                                                                                                                                                                                                                                                                                                                   | storeys in              |
| la Canada di a                        | A                | height                                                                                                          |                   |                                                                                                                                                                                                                                                                                                                                                                                                                                                                                                                                                                                                                                                                                                                                                                                                                                                                                                                                                                                                                                                                                                                                                                                                                                                                                                                                                                                                                                                                                                                                                                                                                                                                                                                                                                                                                                                                                                                                                                                                                                                                                                                               |                         |
| In Conservation                       |                  | No<br>ea No                                                                                                     |                   |                                                                                                                                                                                                                                                                                                                                                                                                                                                                                                                                                                                                                                                                                                                                                                                                                                                                                                                                                                                                                                                                                                                                                                                                                                                                                                                                                                                                                                                                                                                                                                                                                                                                                                                                                                                                                                                                                                                                                                                                                                                                                                                               |                         |
| In Air Quality Ma<br>Distance to wate | -                | 513 River Soar                                                                                                  |                   |                                                                                                                                                                                                                                                                                                                                                                                                                                                                                                                                                                                                                                                                                                                                                                                                                                                                                                                                                                                                                                                                                                                                                                                                                                                                                                                                                                                                                                                                                                                                                                                                                                                                                                                                                                                                                                                                                                                                                                                                                                                                                                                               |                         |
| Flood zone                            | er bouy          | 1                                                                                                               |                   |                                                                                                                                                                                                                                                                                                                                                                                                                                                                                                                                                                                                                                                                                                                                                                                                                                                                                                                                                                                                                                                                                                                                                                                                                                                                                                                                                                                                                                                                                                                                                                                                                                                                                                                                                                                                                                                                                                                                                                                                                                                                                                                               |                         |
| Previously deve                       | loped land       | Greenfield                                                                                                      |                   |                                                                                                                                                                                                                                                                                                                                                                                                                                                                                                                                                                                                                                                                                                                                                                                                                                                                                                                                                                                                                                                                                                                                                                                                                                                                                                                                                                                                                                                                                                                                                                                                                                                                                                                                                                                                                                                                                                                                                                                                                                                                                                                               |                         |
| Distance to train                     |                  | >2km                                                                                                            |                   |                                                                                                                                                                                                                                                                                                                                                                                                                                                                                                                                                                                                                                                                                                                                                                                                                                                                                                                                                                                                                                                                                                                                                                                                                                                                                                                                                                                                                                                                                                                                                                                                                                                                                                                                                                                                                                                                                                                                                                                                                                                                                                                               |                         |
| Distance to prim                      |                  |                                                                                                                 | y adjacent        |                                                                                                                                                                                                                                                                                                                                                                                                                                                                                                                                                                                                                                                                                                                                                                                                                                                                                                                                                                                                                                                                                                                                                                                                                                                                                                                                                                                                                                                                                                                                                                                                                                                                                                                                                                                                                                                                                                                                                                                                                                                                                                                               |                         |
| Index of multipl                      |                  | 3                                                                                                               |                   |                                                                                                                                                                                                                                                                                                                                                                                                                                                                                                                                                                                                                                                                                                                                                                                                                                                                                                                                                                                                                                                                                                                                                                                                                                                                                                                                                                                                                                                                                                                                                                                                                                                                                                                                                                                                                                                                                                                                                                                                                                                                                                                               |                         |
| Mitigation                            |                  | Loss of pitches                                                                                                 |                   |                                                                                                                                                                                                                                                                                                                                                                                                                                                                                                                                                                                                                                                                                                                                                                                                                                                                                                                                                                                                                                                                                                                                                                                                                                                                                                                                                                                                                                                                                                                                                                                                                                                                                                                                                                                                                                                                                                                                                                                                                                                                                                                               |                         |