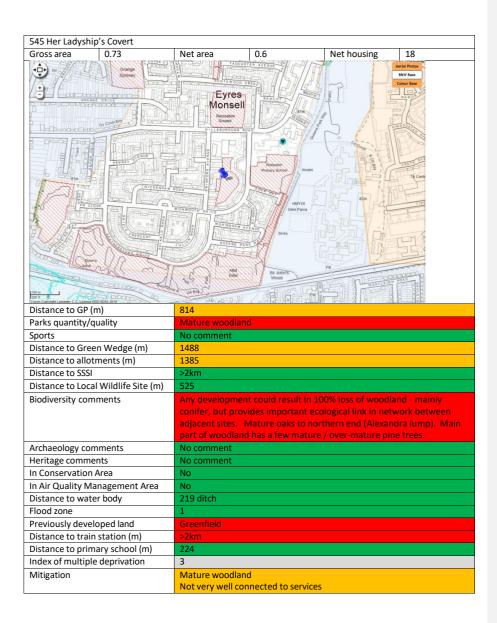

|                          | Play areas<br>Spine walk |                   |                           |                                       |
|                                                                |                          | Habitats, bad            | ars.              |                           |                                       |
|                                                                |                          |                          | re. runoff, cont  | amination                 |                                       |
|                                                                |                          |                          |                   |                           |                                       |





|                                   | pinney, Hinckle              |                     | 2.02               |                           | 05              |
|-----------------------------------|------------------------------|---------------------|--------------------|---------------------------|-----------------|
| Gross area                        | 4.52                         | Net area            | 2.83               | Net housing               | 85              |
|                                   |                              |                     |                    |                           |                 |
| Distance to GP                    | Fossebrook<br>Primary School | Playing Playing 854 |                    |                           |                 |
| Park