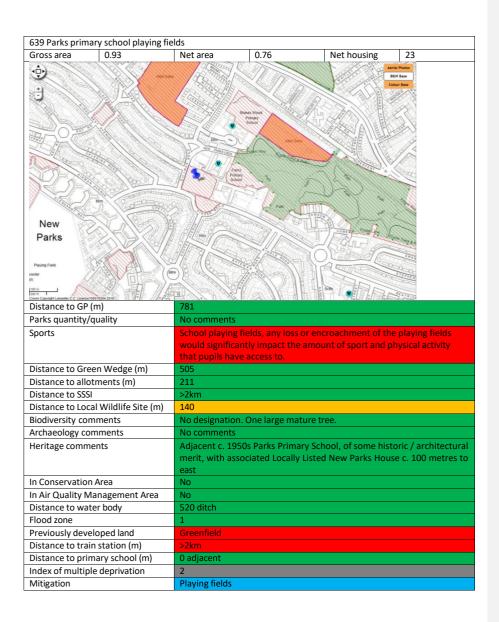

## Sustainability appraisal of the draft Leicester Local Plan – revised Aug. 2024 Appendix C. Detailed appraisal of sites not in the Local Plan

| 149 Belvoir Driv                      |                  |                                                                                                                 |                   |                                                                                                                                                                                                                                                                                                                                                                                                                                                                                                                                                                                                                                                                                                                                                                                                                                                                                                                                                                                                                                                                                                                                                                                                                                                                                                                                                                                                                                                                                                                                                                                                                                                                                                                                                                                                                                                                                                                                                                                                                                                                                                                               |                         |
|---------------------------------------|------------------|-----------------------------------------------------------------------------------------------------------------|-------------------|-------------------------------------------------------------------------------------------------------------------------------------------------------------------------------------------------------------------------------------------------------------------------------------------------------------------------------------------------------------------------------------------------------------------------------------------------------------------------------------------------------------------------------------------------------------------------------------------------------------------------------------------------------------------------------------------------------------------------------------------------------------------------------------------------------------------------------------------------------------------------------------------------------------------------------------------------------------------------------------------------------------------------------------------------------------------------------------------------------------------------------------------------------------------------------------------------------------------------------------------------------------------------------------------------------------------------------------------------------------------------------------------------------------------------------------------------------------------------------------------------------------------------------------------------------------------------------------------------------------------------------------------------------------------------------------------------------------------------------------------------------------------------------------------------------------------------------------------------------------------------------------------------------------------------------------------------------------------------------------------------------------------------------------------------------------------------------------------------------------------------------|-------------------------|
| Gross area                            | 5.04             | Net area                                                                                                        | 3.15              | Net housing 9                                                                                                                                                                                                                                                                                                                                                                                                                                                                                                                                                                                                                                                                                                                                                                                                                                                                                                                                                                                                                                                                                                                                                                                                                                                                                                                                                                                                                                                                                                                                                                                                                                                                                                                                                                                                                                                                                                                                                                                                                                                                                                                 |                         |
| ٠                                     | Ground St        | Sch 🦻                                                                                                           | 12/2/200          | A TIL MAR                                                                                                                                                                                                                                                                                                                                                                                                                                                                                                                                                                                                                                                                                                                                                                                                                                                                                                                                                                                                                                                                                                                                                                                                                                                                                                                                                                                                                                                                                                                                                                                                                                                                                                                                                                                                                                                                                                                                                                                                                                                                                                                     | rial Photos<br>SRW Base |
| C+                                    | 1.19.00          | With Start PW                                                                                                   |                   | Part And                                                                                                                                                                                                                                                                                                                                                                                                                                                                                                                                                                                                                                                                                                                                                                                                                                                                                                                                                                                                                                                                                                                                                                                                                                                                                                                                                                                                                                                                                                                                                                                                                                                                                                                                                                                                                                                                                                                                                                                                                                                                                  | olour Base              |
| 7 // AS                               |                  |                                                                                                                 |                   |                                                                                                                                                                                                                                                                                                                                                                                                                                                                                                                                                                                                                                                                                                                                                                                                                                                                                                                                                                                                                                                                                                                                                                                                                                                                                                                                                                                                                                                                                                                                                                                                                                                                                                                                                                                                                                                                                                                                                                                                                                                                                                                               | AL.                     |
|                                       | - Tel            | THE SPE                                                                                                         | ns Sel Topic      |                                                                                                                                                                                                                                                                                                                                                                                                                                                                                                                                                                                                                                                                                                                                                                                                                                                                                                                                                                                                                                                                                                                                                                                                                                                                                                                                                                                                                                                                                                                                                                                                                                                                                                                                                                                                                                                                                                                                                                                                                                                                                                                               | ET.                     |
| Freement                              |                  | Avestone Hall                                                                                                   |                   |                                                                                                                                                                                                                                                                                                                                                                                                                                                                                                                                                                                                                                                                                                                                                                                                                                                                                                                                                                                                                                                                                                                                                                                                                                                                                                                                                                                                                                                                                                                                                                                                                                                                                                                                                                                                                                                                                                                                                                                                                                                                                                                               | TIF                     |
| PV                                    | 5.25             | stin la stale                                                                                                   | And I a           |                                                                                                                                                                                                                                                                                                                                                                                                                                                                                                                                                                                                                                                                                                                                                                                                                                                                                                                                                                                                                                                                                                                                                                                                                                                                                                                                                                                                                                                                                                                                                                                                                                                                                                                                                                                                                                                                                                                                                                                                                                                                                                                               |                         |
| The states of the                     |                  | 1 - 2 Jahr Lucener Ch                                                                                           | re Contraction    |                                                                                                                                                                                                                                                                                                                                                                                                                                                                                                                                                                                                                                                                                                                                                                                                                                                                                                                                                                                                                                                                                                                                                                                                                                                                                                                                                                                                                                                                                                                                                                                                                                                                                                                                                                                                                                                                                                                                                                                                                                                                                                                               |                         |
|                                       |                  |                                                                                                                 |                   | A DECEMBER OF THE PARTY OF THE |                         |
| The second                            | 7                | Aylestone                                                                                                       |                   |                                                                                                                                                                                                                                                                                                                                                                                                                                                                                                                                                                                                                                                                                                                                                                                                                                                                                                                                                                                                                                                                                                                                                                                                                                                                                                                                                                                                                                                                                                                                                                                                                                                                                                                                                                                                                                                                                                                                                                                                                                                                                                                               | 8-14                    |
| Celebrar Call                         |                  |                                                                                                                 |                   | Indest Dest                                                                                                                                                                                                                                                                                                                                                                                                                                                                                                                                                                                                                                                                                                                                                                                                                                                                                                                                                                                                                                                                                                                                                                                                                                                                                                                                                                                                                                                                                                                                                                                                                                                                                                                                                                                                                                                                                                                                                                                                                                                                                                                   |                         |
| Mar He Lo                             |                  | Los March                                                                                                       |                   |                                                                                                                                                                                                                                                                                                                                                                                                                                                                                                                                                                                                                                                                                                                                                                                                                                                                                                                                                                                                                                                                                                                                                                                                                                                                                                                                                                                                                                                                                                                                                                                                                                                                                                                                                                                                                                                                                                                                                                                                                                                                                                                               |                         |
| A Page                                |                  | Contraction of the second s | ·                 |                                                                                                                                                                                                                                                                                                                                                                                                                                                                                                                                                                                                                                                                                                                                                                                                                                                                                                                                                                                                                                                                                                                                                                                                                                                                                                                                                                                                                                                                                                                                                                                                                                                                                                                                                                                                                                                                                                                                                                                                                                                                                                                               | ED.                     |
| interest                              | PW D B S         | E BERNE                                                                                                         |                   |                                                                                                                                                                                                                                                                                                                                                                                                                                                                                                                                                                                                                                                                                                                                                                                                                                                                                                                                                                                                                                                                                                                                                                                                                                                                                                                                                                                                                                                                                                                                                                                                                                                                                                                                                                                                                                                                                                                                                                                                                                                                                                                               |                         |
| ALB BILL                              | Children A       |                                                                                                                 |                   |                                                                                                                                                                                                                                                                                                                                                                                                                                                                                                                                                                                                                                                                                                                                                                                                                                                                                                                                                                                                                                                                                                                                                                                                                                                                                                                                                                                                                                                                                                                                                                                                                                                                                                                                                                                                                                                                                                                                                                                                                                                                                                                               |                         |
|                                       | A Million        |                                                                                                                 | School School     |                                                                                                                                                                                                                                                                                                                                                                                                                                                                                                                                                                                                                                                                                                                                                                                                                                                                                                                                                                                                                                                                                                                                                                                                                                                                                                                                                                                                                                                                                                                                                                                                                                                                                                                                                                                                                                                                                                                                                                                                                                                                                                                               | F Caller                |
| Distance to GP (                      | m)               | 311                                                                                                             | 19-0000 B-00000   | x x 69 x 80 10 10 10 10 10 10 10 10 10 10 10 10 10                                                                                                                                                                                                                                                                                                                                                                                                                                                                                                                                                                                                                                                                                                                                                                                                                                                                                                                                                                                                                                                                                                                                                                                                                                                                                                                                                                                                                                                                                                                                                                                                                                                                                                                                                                                                                                                                                                                                                                                                                                                                            |                         |
| Parks quantity/c                      |                  | No comment                                                                                                      |                   |                                                                                                                                                                                                                                                                                                                                                                                                                                                                                                                                                                                                                                                                                                                                                                                                                                                                                                                                                                                                                                                                                                                                                                                                                                                                                                                                                                                                                                                                                                                                                                                                                                                                                                                                                                                                                                                                                                                                                                                                                                                                                                                               |                         |
| Sports                                | ,                |                                                                                                                 | uirement for 2    | x 3AGP in city. South of City                                                                                                                                                                                                                                                                                                                                                                                                                                                                                                                                                                                                                                                                                                                                                                                                                                                                                                                                                                                                                                                                                                                                                                                                                                                                                                                                                                                                                                                                                                                                                                                                                                                                                                                                                                                                                                                                                                                                                                                                                                                                                                 | y has been              |
|                                       |                  | identified as a                                                                                                 | potential. The    | refore, existing facilities coul                                                                                                                                                                                                                                                                                                                                                                                                                                                                                                                                                                                                                                                                                                                                                                                                                                                                                                                                                                                                                                                                                                                                                                                                                                                                                                                                                                                                                                                                                                                                                                                                                                                                                                                                                                                                                                                                                                                                                                                                                                                                                              | Id be brough            |
|                                       |                  |                                                                                                                 |                   | be restrictions from SE on lo                                                                                                                                                                                                                                                                                                                                                                                                                                                                                                                                                                                                                                                                                                                                                                                                                                                                                                                                                                                                                                                                                                                                                                                                                                                                                                                                                                                                                                                                                                                                                                                                                                                                                                                                                                                                                                                                                                                                                                                                                                                                                                 | ss of pitches           |
|                                       |                  | 10 pitches are                                                                                                  | on site.          |                                                                                                                                                                                                                                                                                                                                                                                                                                                                                                                                                                                                                                                                                                                                                                                                                                                                                                                                                                                                                                                                                                                                                                                                                                                                                                                                                                                                                                                                                                                                                                                                                                                                                                                                                                                                                                                                                                                                                                                                                                                                                                                               |                         |
| Distance to Gree                      |                  | 815<br>463                                                                                                      |                   |                                                                                                                                                                                                                                                                                                                                                                                                                                                                                                                                                                                                                                                                                                                                                                                                                                                                                                                                                                                                                                                                                                                                                                                                                                                                                                                                                                                                                                                                                                                                                                                                                                                                                                                                                                                                                                                                                                                                                                                                                                                                                                                               |                         |
| Distance to allot<br>Distance to SSSI | ments (m)        | 463                                                                                                             |                   |                                                                                                                                                                                                                                                                                                                                                                                                                                                                                                                                                                                                                                                                                                                                                                                                                                                                                                                                                                                                                                                                                                                                                                                                                                                                                                                                                                                                                                                                                                                                                                                                                                                                                                                                                                                                                                                                                                                                                                                                                                                                                                                               |                         |
| Distance to Loca                      | al Wildlife Site |                                                                                                                 |                   |                                                                                                                                                                                                                                                                                                                                                                                                                                                                                                                                                                                                                                                                                                                                                                                                                                                                                                                                                                                                                                                                                                                                                                                                                                                                                                                                                                                                                                                                                                                                                                                                                                                                                                                                                                                                                                                                                                                                                                                                                                                                                                                               |                         |
| Biodiversity com                      |                  |                                                                                                                 | v football fields | regularly used. Small hedge                                                                                                                                                                                                                                                                                                                                                                                                                                                                                                                                                                                                                                                                                                                                                                                                                                                                                                                                                                                                                                                                                                                                                                                                                                                                                                                                                                                                                                                                                                                                                                                                                                                                                                                                                                                                                                                                                                                                                                                                                                                                                                   | erow across             |
| biodiversity con                      | interito         |                                                                                                                 | ·                 | <ul> <li>nesting birds, root protect</li> </ul>                                                                                                                                                                                                                                                                                                                                                                                                                                                                                                                                                                                                                                                                                                                                                                                                                                                                                                                                                                                                                                                                                                                                                                                                                                                                                                                                                                                                                                                                                                                                                                                                                                                                                                                                                                                                                                                                                                                                                                                                                                                                               |                         |
| Archaeology cor                       | nments           | No comments                                                                                                     |                   |                                                                                                                                                                                                                                                                                                                                                                                                                                                                                                                                                                                                                                                                                                                                                                                                                                                                                                                                                                                                                                                                                                                                                                                                                                                                                                                                                                                                                                                                                                                                                                                                                                                                                                                                                                                                                                                                                                                                                                                                                                                                                                                               |                         |
| Heritage comme                        | ents             | Long views on                                                                                                   | to the plot from  | n Aylestone Conservation Ar                                                                                                                                                                                                                                                                                                                                                                                                                                                                                                                                                                                                                                                                                                                                                                                                                                                                                                                                                                                                                                                                                                                                                                                                                                                                                                                                                                                                                                                                                                                                                                                                                                                                                                                                                                                                                                                                                                                                                                                                                                                                                                   | ea to north-            |
|                                       |                  | west; to west                                                                                                   | and south flanl   | ked by mix of a comprehensi                                                                                                                                                                                                                                                                                                                                                                                                                                                                                                                                                                                                                                                                                                                                                                                                                                                                                                                                                                                                                                                                                                                                                                                                                                                                                                                                                                                                                                                                                                                                                                                                                                                                                                                                                                                                                                                                                                                                                                                                                                                                                                   | ive group of            |
|                                       |                  |                                                                                                                 | t-war suburban    | dwellinghouses of up to 2-s                                                                                                                                                                                                                                                                                                                                                                                                                                                                                                                                                                                                                                                                                                                                                                                                                                                                                                                                                                                                                                                                                                                                                                                                                                                                                                                                                                                                                                                                                                                                                                                                                                                                                                                                                                                                                                                                                                                                                                                                                                                                                                   | storeys in              |
| la Canada di a                        | A                | height                                                                                                          |                   |                                                                                                                                                                                                                                                                                                                                                                                                                                                                                                                                                                                                                                                                                                                                                                                                                                                                                                                                                                                                                                                                                                                                                                                                                                                                                                                                                                                                                                                                                                                                                                                                                                                                                                                                                                                                                                                                                                                                                                                                                                                                                                                               |                         |
| In Conservation                       |                  | No<br>ea No                                                                                                     |                   |                                                                                                                                                                                                                                                                                                                                                                                                                                                                                                                                                                                                                                                                                                                                                                                                                                                                                                                                                                                                                                                                                                                                                                                                                                                                                                                                                                                                                                                                                                                                                                                                                                                                                                                                                                                                                                                                                                                                                                                                                                                                                                                               |                         |
| In Air Quality Ma<br>Distance to wate | -                | 513 River Soar                                                                                                  |                   |                                                                                                                                                                                                                                                                                                                                                                                                                                                                                                                                                                                                                                                                                                                                                                                                                                                                                                                                                                                                                                                                                                                                                                                                                                                                                                                                                                                                                                                                                                                                                                                                                                                                                                                                                                                                                                                                                                                                                                                                                                                                                                                               |                         |
| Flood zone                            | er bouy          | 1                                                                                                               |                   |                                                                                                                                                                                                                                                                                                                                                                                                                                                                                                                                                                                                                                                                                                                                                                                                                                                                                                                                                                                                                                                                                                                                                                                                                                                                                                                                                                                                                                                                                                                                                                                                                                                                                                                                                                                                                                                                                                                                                                                                                                                                                                                               |                         |
| Previously deve                       | loped land       | Greenfield                                                                                                      |                   |                                                                                                                                                                                                                                                                                                                                                                                                                                                                                                                                                                                                                                                                                                                                                                                                                                                                                                                                                                                                                                                                                                                                                                                                                                                                                                                                                                                                                                                                                                                                                                                                                                                                                                                                                                                                                                                                                                                                                                                                                                                                                                                               |                         |
| Distance to train                     |                  | >2km                                                                                                            |                   |                                                                                                                                                                                                                                                                                                                                                                                                                                                                                                                                                                                                                                                                                                                                                                                                                                                                                                                                                                                                                                                                                                                                                                                                                                                                                                                                                                                                                                                                                                                                                                                                                                                                                                                                                                                                                                                                                                                                                                                                                                                                                                                               |                         |
| Distance to prim                      |                  |                                                                                                                 | y adjacent        |                                                                                                                                                                                                                                                                                                                                                                                                                                                                                                                                                                                                                                                                                                                                                                                                                                                                                                                                                                                                                                                                                                                                                                                                                                                                                                                                                                                                                                                                                                                                                                                                                                                                                                                                                                                                                                                                                                                                                                                                                                                                                                                               |                         |
| Index of multipl                      |                  | 3                                                                                                               |                   |                                                                                                                                                                                                                                                                                                                                                                                                                                                                                                                                                                                                                                                                                                                                                                                                                                                                                                                                                                                                                                                                                                                                                                                                                                                                                                                                                                                                                                                                                                                                                                                                                                                                                                                                                                                                                                                                                                                                                                                                                                                                                                                               |                         |
| Mitigation                            |                  | Loss of pitches                                                                                                 |                   |                                                                                                                                                                                                                                                                                                                                                                                                                                                                                                                                                                                                                                                                                                                                                                                                                                                                                                                                                                                                                                                                                                                                                                                                                                                                                                                                                                                                                                                                                                                                                                                                                                                                                                                                                                                                                                                                                                                                                                                                                                                                                                                               |                         |