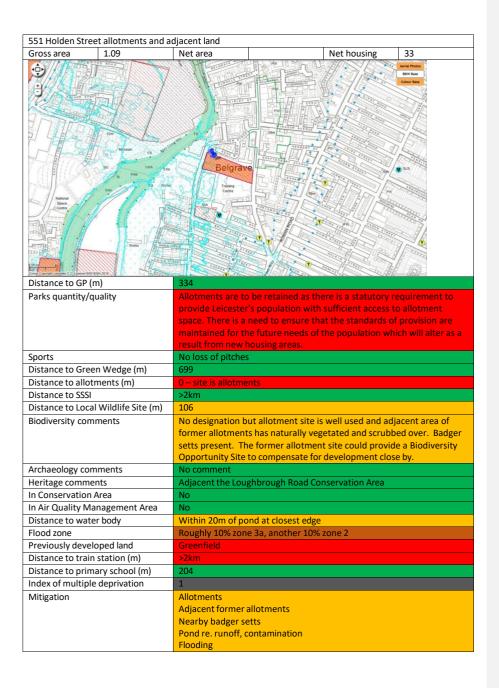

|                          |





|                                                                                                                |                       | f England primary school |                                         | Not housing             | 42                                                                                                              |
|----------------------------------------------------------------------------------------------------------------|-----------------------|--------------------------|-----------------------------------------|-------------------------|-----------------------------------------------------------------------------------------------------------------|
| Gross area