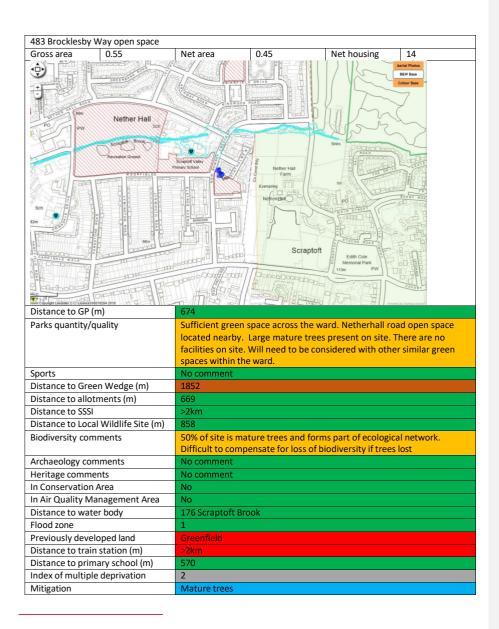

## Sustainability appraisal of the draft Leicester Local Plan – revised Aug. 2024 Appendix C. Detailed appraisal of sites not in the Local Plan

| 149 Belvoir Driv                      |                  |                                                                                                                 |                   |                                                                                                                                                                                                                                                                                                                                                                                                                                                                                                                                                                                                                                                                                                                                                                                                                                                                                                                                                                                                                                                                                                                                                                                                                                                                                                                                                                                                                                                                                                                                                                                                                                                                                                                                                                                                                                                                                                                                                                                                                                                                                                                               |                         |
|---------------------------------------|------------------|-----------------------------------------------------------------------------------------------------------------|-------------------|-------------------------------------------------------------------------------------------------------------------------------------------------------------------------------------------------------------------------------------------------------------------------------------------------------------------------------------------------------------------------------------------------------------------------------------------------------------------------------------------------------------------------------------------------------------------------------------------------------------------------------------------------------------------------------------------------------------------------------------------------------------------------------------------------------------------------------------------------------------------------------------------------------------------------------------------------------------------------------------------------------------------------------------------------------------------------------------------------------------------------------------------------------------------------------------------------------------------------------------------------------------------------------------------------------------------------------------------------------------------------------------------------------------------------------------------------------------------------------------------------------------------------------------------------------------------------------------------------------------------------------------------------------------------------------------------------------------------------------------------------------------------------------------------------------------------------------------------------------------------------------------------------------------------------------------------------------------------------------------------------------------------------------------------------------------------------------------------------------------------------------|-------------------------|
| Gross area                            | 5.04             | Net area                                                                                                        | 3.15              | Net housing 9                                                                                                                                                                                                                                                                                                                                                                                                                                                                                                                                                                                                                                                                                                                                                                                                                                                                                                                                                                                                                                                                                                                                                                                                                                                                                                                                                                                                                                                                                                                                                                                                                                                                                                                                                                                                                                                                                                                                                                                                                                                                                                                 |                         |
| ٠                                     | Ground St        | Sch 🦻                                                                                                           | 12/2/200          | A TIL MAR                                                                                                                                                                                                                                                                                                                                                                                                                                                                                                                                                                                                                                                                                                                                                                                                                                                                                                                                                                                                                                                                                                                                                                                                                                                                                                                                                                                                                                                                                                                                                                                                                                                                                                                                                                                                                                                                                                                                                                                                                                                                                                                     | rial Photos<br>SRW Base |
| C+                                    | 1.19.00          | With Start PW                                                                                                   |                   | Part And                                                                                                                                                                                                                                                                                                                                                                                                                                                                                                                                                                                                                                                                                                                                                                                                                                                                                                                                                                                                                                                                                                                                                                                                                                                                                                                                                                                                                                                                                                                                                                                                                                                                                                                                                                                                                                                                                                                                                                                                                                                                                  | olour Base              |
| 7 // AS                               |                  |                                                                                                                 |                   |                                                                                                                                                                                                                                                                                                                                                                                                                                                                                                                                                                                                                                                                                                                                                                                                                                                                                                                                                                                                                                                                                                                                                                                                                                                                                                                                                                                                                                                                                                                                                                                                                                                                                                                                                                                                                                                                                                                                                                                                                                                                                                                               | AL.                     |
|                                       | - Tel            | THE SPE                                                                                                         | ns Sel Topic      |                                                                                                                                                                                                                                                                                                                                                                                                                                                                                                                                                                                                                                                                                                                                                                                                                                                                                                                                                                                                                                                                                                                                                                                                                                                                                                                                                                                                                                                                                                                                                                                                                                                                                                                                                                                                                                                                                                                                                                                                                                                                                                                               | ET.                     |
| Freement                              |                  | Avestone Hall                                                                                                   |                   |                                                                                                                                                                                                                                                                                                                                                                                                                                                                                                                                                                                                                                                                                                                                                                                                                                                                                                                                                                                                                                                                                                                                                                                                                                                                                                                                                                                                                                                                                                                                                                                                                                                                                                                                                                                                                                                                                                                                                                                                                                                                                                                               | TIF                     |
| PV                                    | 5.25             | stin la stale                                                                                                   | And I a           |                                                                                                                                                                                                                                                                                                                                                                                                                                                                                                                                                                                                                                                                                                                                                                                                                                                                                                                                                                                                                                                                                                                                                                                                                                                                                                                                                                                                                                                                                                                                                                                                                                                                                                                                                                                                                                                                                                                                                                                                                                                                                                                               |                         |
| The states of the                     |                  | 1 - 2 Jahr Lucener Ch                                                                                           | re Contraction    |                                                                                                                                                                                                                                                                                                                                                                                                                                                                                                                                                                                                                                                                                                                                                                                                                                                                                                                                                                                                                                                                                                                                                                                                                                                                                                                                                                                                                                                                                                                                                                                                                                                                                                                                                                                                                                                                                                                                                                                                                                                                                                                               |                         |
|                                       |                  |                                                                                                                 |                   | A DECEMBER OF THE PARTY OF THE |                         |
| The second                            | 7                | Aylestone                                                                                                       |                   |                                                                                                                                                                                                                                                                                                                                                                                                                                                                                                                                                                                                                                                                                                                                                                                                                                                                                                                                                                                                                                                                                                                                                                                                                                                                                                                                                                                                                                                                                                                                                                                                                                                                                                                                                                                                                                                                                                                                                                                                                                                                                                                               | 8-14                    |
| Celebrar Call                         |                  |                                                                                                                 |                   | Indest Dest                                                                                                                                                                                                                                                                                                                                                                                                                                                                                                                                                                                                                                                                                                                                                                                                                                                                                                                                                                                                                                                                                                                                                                                                                                                                                                                                                                                                                                                                                                                                                                                                                                                                                                                                                                                                                                                                                                                                                                                                                                                                                                                   |                         |
| Mar He Lo                             |                  | Los March                                                                                                       |                   |                                                                                                                                                                                                                                                                                                                                                                                                                                                                                                                                                                                                                                                                                                                                                                                                                                                                                                                                                                                                                                                                                                                                                                                                                                                                                                                                                                                                                                                                                                                                                                                                                                                                                                                                                                                                                                                                                                                                                                                                                                                                                                                               |                         |
| A Page                                |                  | Contraction of the second s | ·                 |                                                                                                                                                                                                                                                                                                                                                                                                                                                                                                                                                                                                                                                                                                                                                                                                                                                                                                                                                                                                                                                                                                                                                                                                                                                                                                                                                                                                                                                                                                                                                                                                                                                                                                                                                                                                                                                                                                                                                                                                                                                                                                                               | ED.                     |
| interest                              | PW D B S         | E BERNE                                                                                                         |                   |                                                                                                                                                                                                                                                                                                                                                                                                                                                                                                                                                                                                                                                                                                                                                                                                                                                                                                                                                                                                                                                                                                                                                                                                                                                                                                                                                                                                                                                                                                                                                                                                                                                                                                                                                                                                                                                                                                                                                                                                                                                                                                                               |                         |
| ALB BILL                              | Children A       |                                                                                                                 |                   |                                                                                                                                                                                                                                                                                                                                                                                                                                                                                                                                                                                                                                                                                                                                                                                                                                                                                                                                                                                                                                                                                                                                                                                                                                                                                                                                                                                                                                                                                                                                                                                                                                                                                                                                                                                                                                                                                                                                                                                                                                                                                                                               |                         |
|                                       | A Million        |                                                                                                                 | School School     |                                                                                                                                                                                                                                                                                                                                                                                                                                                                                                                                                                                                                                                                                                                                                                                                                                                                                                                                                                                                                                                                                                                                                                                                                                                                                                                                                                                                                                                                                                                                                                                                                                                                                                                                                                                                                                                                                                                                                                                                                                                                                                                               | F Caller                |
| Distance to GP (                      | m)               | 311                                                                                                             | 19-0000 B-00000   | x x 69 x 80 10 10 10 10 10 10 10 10 10 10 10 10 10                                                                                                                                                                                                                                                                                                                                                                                                                                                                                                                                                                                                                                                                                                                                                                                                                                                                                                                                                                                                                                                                                                                                                                                                                                                                                                                                                                                                                                                                                                                                                                                                                                                                                                                                                                                                                                                                                                                                                                                                                                                                            |                         |
| Parks quantity/c                      |                  | No comment                                                                                                      |                   |                                                                                                                                                                                                                                                                                                                                                                                                                                                                                                                                                                                                                                                                                                                                                                                                                                                                                                                                                                                                                                                                                                                                                                                                                                                                                                                                                                                                                                                                                                                                                                                                                                                                                                                                                                                                                                                                                                                                                                                                                                                                                                                               |                         |
| Sports                                | ,                |                                                                                                                 | uirement for 2    | x 3AGP in city. South of City                                                                                                                                                                                                                                                                                                                                                                                                                                                                                                                                                                                                                                                                                                                                                                                                                                                                                                                                                                                                                                                                                                                                                                                                                                                                                                                                                                                                                                                                                                                                                                                                                                                                                                                                                                                                                                                                                                                                                                                                                                                                                                 | y has been              |
|                                       |                  | identified as a                                                                                                 | potential. The    | refore, existing facilities coul                                                                                                                                                                                                                                                                                                                                                                                                                                                                                                                                                                                                                                                                                                                                                                                                                                                                                                                                                                                                                                                                                                                                                                                                                                                                                                                                                                                                                                                                                                                                                                                                                                                                                                                                                                                                                                                                                                                                                                                                                                                                                              | Id be brough            |
|                                       |                  |                                                                                                                 |                   | be restrictions from SE on lo                                                                                                                                                                                                                                                                                                                                                                                                                                                                                                                                                                                                                                                                                                                                                                                                                                                                                                                                                                                                                                                                                                                                                                                                                                                                                                                                                                                                                                                                                                                                                                                                                                                                                                                                                                                                                                                                                                                                                                                                                                                                                                 | ss of pitches           |
|                                       |                  | 10 pitches are                                                                                                  | on site.          |                                                                                                                                                                                                                                                                                                                                                                                                                                                                                                                                                                                                                                                                                                                                                                                                                                                                                                                                                                                                                                                                                                                                                                                                                                                                                                                                                                                                                                                                                                                                                                                                                                                                                                                                                                                                                                                                                                                                                                                                                                                                                                                               |                         |
| Distance to Gree                      |                  | 815<br>463                                                                                                      |                   |                                                                                                                                                                                                                                                                                                                                                                                                                                                                                                                                                                                                                                                                                                                                                                                                                                                                                                                                                                                                                                                                                                                                                                                                                                                                                                                                                                                                                                                                                                                                                                                                                                                                                                                                                                                                                                                                                                                                                                                                                                                                                                                               |                         |
| Distance to allot<br>Distance to SSSI | ments (m)        | 463                                                                                                             |                   |                                                                                                                                                                                                                                                                                                                                                                                                                                                                                                                                                                                                                                                                                                                                                                                                                                                                                                                                                                                                                                                                                                                                                                                                                                                                                                                                                                                                                                                                                                                                                                                                                                                                                                                                                                                                                                                                                                                                                                                                                                                                                                                               |                         |
| Distance to Loca                      | al Wildlife Site |                                                                                                                 |                   |                                                                                                                                                                                                                                                                                                                                                                                                                                                                                                                                                                                                                                                                                                                                                                                                                                                                                                                                                                                                                                                                                                                                                                                                                                                                                                                                                                                                                                                                                                                                                                                                                                                                                                                                                                                                                                                                                                                                                                                                                                                                                                                               |                         |
| Biodiversity com                      |                  |                                                                                                                 | v football fields | regularly used. Small hedge                                                                                                                                                                                                                                                                                                                                                                                                                                                                                                                                                                                                                                                                                                                                                                                                                                                                                                                                                                                                                                                                                                                                                                                                                                                                                                                                                                                                                                                                                                                                                                                                                                                                                                                                                                                                                                                                                                                                                                                                                                                                                                   | erow across             |
| biodiversity con                      | interito         |                                                                                                                 | ·                 | <ul> <li>nesting birds, root protect</li> </ul>                                                                                                                                                                                                                                                                                                                                                                                                                                                                                                                                                                                                                                                                                                                                                                                                                                                                                                                                                                                                                                                                                                                                                                                                                                                                                                                                                                                                                                                                                                                                                                                                                                                                                                                                                                                                                                                                                                                                                                                                                                                                               |                         |
| Archaeology cor                       | nments           | No comments                                                                                                     |                   |                                                                                                                                                                                                                                                                                                                                                                                                                                                                                                                                                                                                                                                                                                                                                                                                                                                                                                                                                                                                                                                                                                                                                                                                                                                                                                                                                                                                                                                                                                                                                                                                                                                                                                                                                                                                                                                                                                                                                                                                                                                                                                                               |                         |
| Heritage comme                        | ents             | Long views on                                                                                                   | to the plot from  | n Aylestone Conservation Ar                                                                                                                                                                                                                                                                                                                                                                                                                                                                                                                                                                                                                                                                                                                                                                                                                                                                                                                                                                                                                                                                                                                                                                                                                                                                                                                                                                                                                                                                                                                                                                                                                                                                                                                                                                                                                                                                                                                                                                                                                                                                                                   | ea to north-            |
|                                       |                  | west; to west                                                                                                   | and south flanl   | ked by mix of a comprehensi                                                                                                                                                                                                                                                                                                                                                                                                                                                                                                                                                                                                                                                                                                                                                                                                                                                                                                                                                                                                                                                                                                                                                                                                                                                                                                                                                                                                                                                                                                                                                                                                                                                                                                                                                                                                                                                                                                                                                                                                                                                                                                   | ive group of            |
|                                       |                  |                                                                                                                 | t-war suburban    | dwellinghouses of up to 2-s                                                                                                                                                                                                                                                                                                                                                                                                                                                                                                                                                                                                                                                                                                                                                                                                                                                                                                                                                                                                                                                                                                                                                                                                                                                                                                                                                                                                                                                                                                                                                                                                                                                                                                                                                                                                                                                                                                                                                                                                                                                                                                   | storeys in              |
| la Canada di a                        | A                | height                                                                                                          |                   |                                                                                                                                                                                                                                                                                                                                                                                                                                                                                                                                                                                                                                                                                                                                                                                                                                                                                                                                                                                                                                                                                                                                                                                                                                                                                                                                                                                                                                                                                                                                                                                                                                                                                                                                                                                                                                                                                                                                                                                                                                                                                                                               |                         |
| In Conservation                       |                  | No<br>ea No                                                                                                     |                   |                                                                                                                                                                                                                                                                                                                                                                                                                                                                                                                                                                                                                                                                                                                                                                                                                                                                                                                                                                                                                                                                                                                                                                                                                                                                                                                                                                                                                                                                                                                                                                                                                                                                                                                                                                                                                                                                                                                                                                                                                                                                                                                               |                         |
| In Air Quality Ma<br>Distance to wate | -                | 513 River Soar                                                                                                  |                   |                                                                                                                                                                                                                                                                                                                                                                                                                                                                                                                                                                                                                                                                                                                                                                                                                                                                                                                                                                                                                                                                                                                                                                                                                                                                                                                                                                                                                                                                                                                                                                                                                                                                                                                                                                                                                                                                                                                                                                                                                                                                                                                               |                         |
| Flood zone                            | er bouy          | 1                                                                                                               |                   |                                                                                                                                                                                                                                                                                                                                                                                                                                                                                                                                                                                                                                                                                                                                                                                                                                                                                                                                                                                                                                                                                                                                                                                                                                                                                                                                                                                                                                                                                                                                                                                                                                                                                                                                                                                                                                                                                                                                                                                                                                                                                                                               |                         |
| Previously deve                       | loped land       | Greenfield                                                                                                      |                   |                                                                                                                                                                                                                                                                                                                                                                                                                                                                                                                                                                                                                                                                                                                                                                                                                                                                                                                                                                                                                                                                                                                                                                                                                                                                                                                                                                                                                                                                                                                                                                                                                                                                                                                                                                                                                                                                                                                                                                                                                                                                                                                               |                         |
| Distance to train                     |                  | >2km                                                                                                            |                   |                                                                                                                                                                                                                                                                                                                                                                                                                                                                                                                                                                                                                                                                                                                                                                                                                                                                                                                                                                                                                                                                                                                                                                                                                                                                                                                                                                                                                                                                                                                                                                                                                                                                                                                                                                                                                                                                                                                                                                                                                                                                                                                               |                         |
| Distance to prim                      |                  |                                                                                                                 | y adjacent        |                                                                                                                                                                                                                                                                                                                                                                                                                                                                                                                                                                                                                                                                                                                                                                                                                                                                                                                                                                                                                                                                                                                                                                                                                                                                                                                                                                                                                                                                                                                                                                                                                                                                                                                                                                                                                                                                                                                                                                                                                                                                                                                               |                         |
| Index of multipl                      |                  | 3                                                                                                               |                   |                                                                                                                                                                                                                                                                                                                                                                                                                                                                                                                                                                                                                                                                                                                                                                                                                                                                                                                                                                                                                                                                                                                                                                                                                                                                                                                                                                                                                                                                                                                                                                                                                                                                                                                                                                                                                                                                                                                                                                                                                                                                                                                               |                         |
| Mitigation                            |                  | Loss of pitches                                                                                                 |                   |                                                                                                                                                                                                                                                                                                                                                                                                                                                                                                                                                                                                                                                                                                                                                                                                                                                                                                                                                                                                                                                                                                                                                                                                                                                                                                                                                                                                                                                                                                                                                                                                                                                                                                                                                                                                                                                                                                                                                                                                                                                                                                                               |                         |