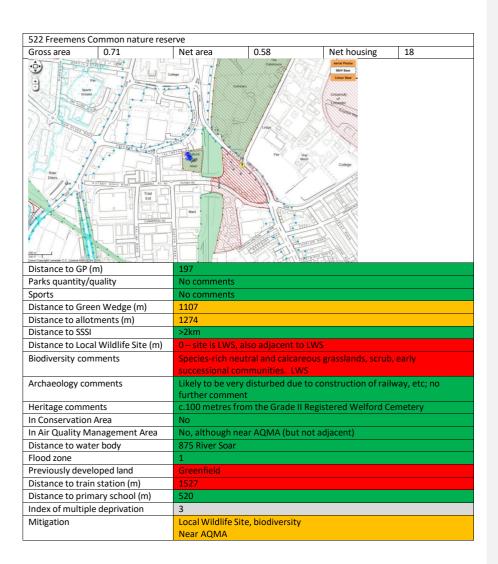

## Sustainability appraisal of the draft Leicester Local Plan – revised Aug. 2024 Appendix C. Detailed appraisal of sites not in the Local Plan

| 149 Belvoir Driv                      |                  |                                                                                                                 |                   |                                                                                                                                                                                                                                                                                                                                                                                                                                                                                                                                                                                                                                                                                                                                                                                                                                                                                                                                                                                                                                                                                                                                                                                                                                                                                                                                                                                                                                                                                                                                                                                                                                                                                                                                                                                                                                                                                                                                                                                                                                                                                                                               |                         |
|---------------------------------------|------------------|-----------------------------------------------------------------------------------------------------------------|-------------------|-------------------------------------------------------------------------------------------------------------------------------------------------------------------------------------------------------------------------------------------------------------------------------------------------------------------------------------------------------------------------------------------------------------------------------------------------------------------------------------------------------------------------------------------------------------------------------------------------------------------------------------------------------------------------------------------------------------------------------------------------------------------------------------------------------------------------------------------------------------------------------------------------------------------------------------------------------------------------------------------------------------------------------------------------------------------------------------------------------------------------------------------------------------------------------------------------------------------------------------------------------------------------------------------------------------------------------------------------------------------------------------------------------------------------------------------------------------------------------------------------------------------------------------------------------------------------------------------------------------------------------------------------------------------------------------------------------------------------------------------------------------------------------------------------------------------------------------------------------------------------------------------------------------------------------------------------------------------------------------------------------------------------------------------------------------------------------------------------------------------------------|-------------------------|
| Gross area                            | 5.04             | Net area                                                                                                        | 3.15              | Net housing 9                                                                                                                                                                                                                                                                                                                                                                                                                                                                                                                                                                                                                                                                                                                                                                                                                                                                                                                                                                                                                                                                                                                                                                                                                                                                                                                                                                                                                                                                                                                                                                                                                                                                                                                                                                                                                                                                                                                                                                                                                                                                                                                 |                         |
| ٠                                     | Ground St        | Sch 🦻                                                                                                           | 12/2/200          | A TIL MAR                                                                                                                                                                                                                                                                                                                                                                                                                                                                                                                                                                                                                                                                                                                                                                                                                                                                                                                                                                                                                                                                                                                                                                                                                                                                                                                                                                                                                                                                                                                                                                                                                                                                                                                                                                                                                                                                                                                                                                                                                                                                                                                     | rial Photos<br>SRW Base |
| C+                                    | 1.19.00          | With Start PW                                                                                                   |                   | Part And                                                                                                                                                                                                                                                                                                                                                                                                                                                                                                                                                                                                                                                                                                                                                                                                                                                                                                                                                                                                                                                                                                                                                                                                                                                                                                                                                                                                                                                                                                                                                                                                                                                                                                                                                                                                                                                                                                                                                                                                                                                                                  | olour Base              |
| 7 // AS                               |                  |                                                                                                                 |                   |                                                                                                                                                                                                                                                                                                                                                                                                                                                                                                                                                                                                                                                                                                                                                                                                                                                                                                                                                                                                                                                                                                                                                                                                                                                                                                                                                                                                                                                                                                                                                                                                                                                                                                                                                                                                                                                                                                                                                                                                                                                                                                                               | AL.                     |
|                                       | - Tel            | THE SPE                                                                                                         | ns Sel Topic      |                                                                                                                                                                                                                                                                                                                                                                                                                                                                                                                                                                                                                                                                                                                                                                                                                                                                                                                                                                                                                                                                                                                                                                                                                                                                                                                                                                                                                                                                                                                                                                                                                                                                                                                                                                                                                                                                                                                                                                                                                                                                                                                               | ET.                     |
| Freement                              |                  | Avestone Hall                                                                                                   |                   |                                                                                                                                                                                                                                                                                                                                                                                                                                                                                                                                                                                                                                                                                                                                                                                                                                                                                                                                                                                                                                                                                                                                                                                                                                                                                                                                                                                                                                                                                                                                                                                                                                                                                                                                                                                                                                                                                                                                                                                                                                                                                                                               | TIF                     |
| PV                                    | 5.25             | stin la stale                                                                                                   | And I a           |                                                                                                                                                                                                                                                                                                                                                                                                                                                                                                                                                                                                                                                                                                                                                                                                                                                                                                                                                                                                                                                                                                                                                                                                                                                                                                                                                                                                                                                                                                                                                                                                                                                                                                                                                                                                                                                                                                                                                                                                                                                                                                                               |                         |
| The states of the                     |                  | 1 - 2 Jahr Lucener Ch                                                                                           | re Contraction    |                                                                                                                                                                                                                                                                                                                                                                                                                                                                                                                                                                                                                                                                                                                                                                                                                                                                                                                                                                                                                                                                                                                                                                                                                                                                                                                                                                                                                                                                                                                                                                                                                                                                                                                                                                                                                                                                                                                                                                                                                                                                                                                               |                         |
|                                       |                  |                                                                                                                 |                   | A DECEMBER OF THE PARTY OF THE |                         |
| The second                            | 7                | Aylestone                                                                                                       |                   |                                                                                                                                                                                                                                                                                                                                                                                                                                                                                                                                                                                                                                                                                                                                                                                                                                                                                                                                                                                                                                                                                                                                                                                                                                                                                                                                                                                                                                                                                                                                                                                                                                                                                                                                                                                                                                                                                                                                                                                                                                                                                                                               | 8-14                    |
| Celebrar Call                         |                  |                                                                                                                 |                   | Indest Dest                                                                                                                                                                                                                                                                                                                                                                                                                                                                                                                                                                                                                                                                                                                                                                                                                                                                                                                                                                                                                                                                                                                                                                                                                                                                                                                                                                                                                                                                                                                                                                                                                                                                                                                                                                                                                                                                                                                                                                                                                                                                                                                   |                         |
| Mar He Lo                             |                  | Los March                                                                                                       |                   |                                                                                                                                                                                                                                                                                                                                                                                                                                                                                                                                                                                                                                                                                                                                                                                                                                                                                                                                                                                                                                                                                                                                                                                                                                                                                                                                                                                                                                                                                                                                                                                                                                                                                                                                                                                                                                                                                                                                                                                                                                                                                                                               |                         |
| A Page                                |                  | Contraction of the second s | ·                 |                                                                                                                                                                                                                                                                                                                                                                                                                                                                                                                                                                                                                                                                                                                                                                                                                                                                                                                                                                                                                                                                                                                                                                                                                                                                                                                                                                                                                                                                                                                                                                                                                                                                                                                                                                                                                                                                                                                                                                                                                                                                                                                               | ED.                     |
| interest                              | PW D B S         | E BERNE                                                                                                         |                   |                                                                                                                                                                                                                                                                                                                                                                                                                                                                                                                                                                                                                                                                                                                                                                                                                                                                                                                                                                                                                                                                                                                                                                                                                                                                                                                                                                                                                                                                                                                                                                                                                                                                                                                                                                                                                                                                                                                                                                                                                                                                                                                               |                         |
| ALB BILL                              | Children A       |                                                                                                                 |                   |                                                                                                                                                                                                                                                                                                                                                                                                                                                                                                                                                                                                                                                                                                                                                                                                                                                                                                                                                                                                                                                                                                                                                                                                                                                                                                                                                                                                                                                                                                                                                                                                                                                                                                                                                                                                                                                                                                                                                                                                                                                                                                                               |                         |
|                                       | A Million        |                                                                                                                 | School School     |                                                                                                                                                                                                                                                                                                                                                                                                                                                                                                                                                                                                                                                                                                                                                                                                                                                                                                                                                                                                                                                                                                                                                                                                                                                                                                                                                                                                                                                                                                                                                                                                                                                                                                                                                                                                                                                                                                                                                                                                                                                                                                                               | F Caller                |
| Distance to GP (                      | m)               | 311                                                                                                             | 19-0000 B-00000   | x x 69 x 80 10 10 10 10 10 10 10 10 10 10 10 10 10                                                                                                                                                                                                                                                                                                                                                                                                                                                                                                                                                                                                                                                                                                                                                                                                                                                                                                                                                                                                                                                                                                                                                                                                                                                                                                                                                                                                                                                                                                                                                                                                                                                                                                                                                                                                                                                                                                                                                                                                                                                                            |                         |
| Parks quantity/c                      |                  | No comment                                                                                                      |                   |                                                                                                                                                                                                                                                                                                                                                                                                                                                                                                                                                                                                                                                                                                                                                                                                                                                                                                                                                                                                                                                                                                                                                                                                                                                                                                                                                                                                                                                                                                                                                                                                                                                                                                                                                                                                                                                                                                                                                                                                                                                                                                                               |                         |
| Sports                                | ,                |                                                                                                                 | uirement for 2    | x 3AGP in city. South of City                                                                                                                                                                                                                                                                                                                                                                                                                                                                                                                                                                                                                                                                                                                                                                                                                                                                                                                                                                                                                                                                                                                                                                                                                                                                                                                                                                                                                                                                                                                                                                                                                                                                                                                                                                                                                                                                                                                                                                                                                                                                                                 | y has been              |
|                                       |                  | identified as a                                                                                                 | potential. The    | refore, existing facilities coul                                                                                                                                                                                                                                                                                                                                                                                                                                                                                                                                                                                                                                                                                                                                                                                                                                                                                                                                                                                                                                                                                                                                                                                                                                                                                                                                                                                                                                                                                                                                                                                                                                                                                                                                                                                                                                                                                                                                                                                                                                                                                              | Id be brough            |
|                                       |                  |                                                                                                                 |                   | be restrictions from SE on lo                                                                                                                                                                                                                                                                                                                                                                                                                                                                                                                                                                                                                                                                                                                                                                                                                                                                                                                                                                                                                                                                                                                                                                                                                                                                                                                                                                                                                                                                                                                                                                                                                                                                                                                                                                                                                                                                                                                                                                                                                                                                                                 | ss of pitches           |
|                                       |                  | 10 pitches are                                                                                                  | on site.          |                                                                                                                                                                                                                                                                                                                                                                                                                                                                                                                                                                                                                                                                                                                                                                                                                                                                                                                                                                                                                                                                                                                                                                                                                                                                                                                                                                                                                                                                                                                                                                                                                                                                                                                                                                                                                                                                                                                                                                                                                                                                                                                               |                         |
| Distance to Gree                      |                  | 815<br>463                                                                                                      |                   |                                                                                                                                                                                                                                                                                                                                                                                                                                                                                                                                                                                                                                                                                                                                                                                                                                                                                                                                                                                                                                                                                                                                                                                                                                                                                                                                                                                                                                                                                                                                                                                                                                                                                                                                                                                                                                                                                                                                                                                                                                                                                                                               |                         |
| Distance to allot<br>Distance to SSSI | ments (m)        | 463                                                                                                             |                   |                                                                                                                                                                                                                                                                                                                                                                                                                                                                                                                                                                                                                                                                                                                                                                                                                                                                                                                                                                                                                                                                                                                                                                                                                                                                                                                                                                                                                                                                                                                                                                                                                                                                                                                                                                                                                                                                                                                                                                                                                                                                                                                               |                         |
| Distance to Loca                      | al Wildlife Site |                                                                                                                 |                   |                                                                                                                                                                                                                                                                                                                                                                                                                                                                                                                                                                                                                                                                                                                                                                                                                                                                                                                                                                                                                                                                                                                                                                                                                                                                                                                                                                                                                                                                                                                                                                                                                                                                                                                                                                                                                                                                                                                                                                                                                                                                                                                               |                         |
| Biodiversity com                      |                  |                                                                                                                 | v football fields | regularly used. Small hedge                                                                                                                                                                                                                                                                                                                                                                                                                                                                                                                                                                                                                                                                                                                                                                                                                                                                                                                                                                                                                                                                                                                                                                                                                                                                                                                                                                                                                                                                                                                                                                                                                                                                                                                                                                                                                                                                                                                                                                                                                                                                                                   | erow across             |
| biodiversity con                      | interito         |                                                                                                                 | ·                 | <ul> <li>nesting birds, root protect</li> </ul>                                                                                                                                                                                                                                                                                                                                                                                                                                                                                                                                                                                                                                                                                                                                                                                                                                                                                                                                                                                                                                                                                                                                                                                                                                                                                                                                                                                                                                                                                                                                                                                                                                                                                                                                                                                                                                                                                                                                                                                                                                                                               |                         |
| Archaeology cor                       | nments           | No comments                                                                                                     |                   |                                                                                                                                                                                                                                                                                                                                                                                                                                                                                                                                                                                                                                                                                                                                                                                                                                                                                                                                                                                                                                                                                                                                                                                                                                                                                                                                                                                                                                                                                                                                                                                                                                                                                                                                                                                                                                                                                                                                                                                                                                                                                                                               |                         |
| Heritage comme                        | ents             | Long views on                                                                                                   | to the plot from  | n Aylestone Conservation Ar                                                                                                                                                                                                                                                                                                                                                                                                                                                                                                                                                                                                                                                                                                                                                                                                                                                                                                                                                                                                                                                                                                                                                                                                                                                                                                                                                                                                                                                                                                                                                                                                                                                                                                                                                                                                                                                                                                                                                                                                                                                                                                   | ea to north-            |
|                                       |                  | west; to west                                                                                                   | and south flanl   | ked by mix of a comprehensi                                                                                                                                                                                                                                                                                                                                                                                                                                                                                                                                                                                                                                                                                                                                                                                                                                                                                                                                                                                                                                                                                                                                                                                                                                                                                                                                                                                                                                                                                                                                                                                                                                                                                                                                                                                                                                                                                                                                                                                                                                                                                                   | ive group of            |
|                                       |                  |                                                                                                                 | t-war suburban    | dwellinghouses of up to 2-s                                                                                                                                                                                                                                                                                                                                                                                                                                                                                                                                                                                                                                                                                                                                                                                                                                                                                                                                                                                                                                                                                                                                                                                                                                                                                                                                                                                                                                                                                                                                                                                                                                                                                                                                                                                                                                                                                                                                                                                                                                                                                                   | storeys in              |
| la Canada di a                        | A                | height                                                                                                          |                   |                                                                                                                                                                                                                                                                                                                                                                                                                                                                                                                                                                                                                                                                                                                                                                                                                                                                                                                                                                                                                                                                                                                                                                                                                                                                                                                                                                                                                                                                                                                                                                                                                                                                                                                                                                                                                                                                                                                                                                                                                                                                                                                               |                         |
| In Conservation                       |                  | No<br>ea No                                                                                                     |                   |                                                                                                                                                                                                                                                                                                                                                                                                                                                                                                                                                                                                                                                                                                                                                                                                                                                                                                                                                                                                                                                                                                                                                                                                                                                                                                                                                                                                                                                                                                                                                                                                                                                                                                                                                                                                                                                                                                                                                                                                                                                                                                                               |                         |
| In Air Quality Ma<br>Distance to wate | -                | 513 River Soar                                                                                                  |                   |                                                                                                                                                                                                                                                                                                                                                                                                                                                                                                                                                                                                                                                                                                                                                                                                                                                                                                                                                                                                                                                                                                                                                                                                                                                                                                                                                                                                                                                                                                                                                                                                                                                                                                                                                                                                                                                                                                                                                                                                                                                                                                                               |                         |
| Flood zone                            | er bouy          | 1                                                                                                               |                   |                                                                                                                                                                                                                                                                                                                                                                                                                                                                                                                                                                                                                                                                                                                                                                                                                                                                                                                                                                                                                                                                                                                                                                                                                                                                                                                                                                                                                                                                                                                                                                                                                                                                                                                                                                                                                                                                                                                                                                                                                                                                                                                               |                         |
| Previously deve                       | loped land       | Greenfield                                                                                                      |                   |                                                                                                                                                                                                                                                                                                                                                                                                                                                                                                                                                                                                                                                                                                                                                                                                                                                                                                                                                                                                                                                                                                                                                                                                                                                                                                                                                                                                                                                                                                                                                                                                                                                                                                                                                                                                                                                                                                                                                                                                                                                                                                                               |                         |
| Distance to train                     |                  | >2km                                                                                                            |                   |                                                                                                                                                                                                                                                                                                                                                                                                                                                                                                                                                                                                                                                                                                                                                                                                                                                                                                                                                                                                                                                                                                                                                                                                                                                                                                                                                                                                                                                                                                                                                                                                                                                                                                                                                                                                                                                                                                                                                                                                                                                                                                                               |                         |
| Distance to prim                      |                  |                                                                                                                 | y adjacent        |                                                                                                                                                                                                                                                                                                                                                                                                                                                                                                                                                                                                                                                                                                                                                                                                                                                                                                                                                                                                                                                                                                                                                                                                                                                                                                                                                                                                                                                                                                                                                                                                                                                                                                                                                                                                                                                                                                                                                                                                                                                                                                                               |                         |
| Index of multipl                      |                  | 3                                                                                                               |                   |                                                                                                                                                                                                                                                                                                                                                                                                                                                                                                                                                                                                                                                                                                                                                                                                                                                                                                                                                                                                                                                                                                                                                                                                                                                                                                                                                                                                                                                                                                                                                                                                                                                                                                                                                                                                                                                                                                                                                                                                                                                                                                                               |                         |
| Mitigation                            |                  | Loss of pitches                                                                                                 |                   |                                                                                                                                                                                                                                                                                                                                                                                                                                                                                                                                                                                                                                                                                                                                                                                                                                                                                                                                                                                                                                                                                                                                                                                                                                                                                                                                                                                                                                                                                                                                                                                                                                                                                                                                                                                                                                                                                                                                                                                                                                                                                                                               |                         |