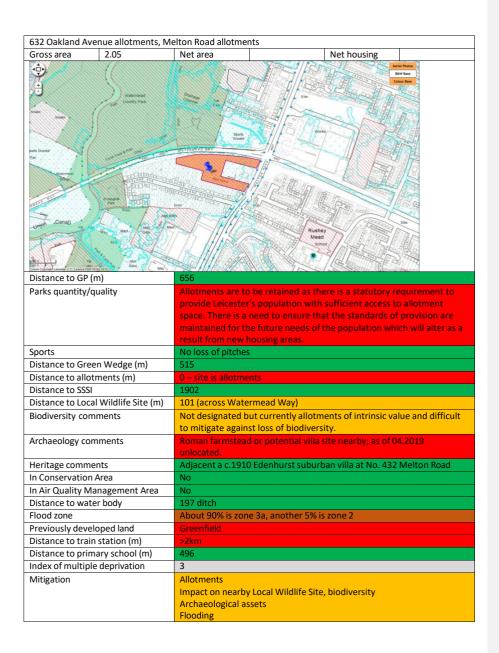

|                                                   |                           |
|                             |                                    |                                       |                                   |                                                   |                           |
| Mitigation                  |                                    | Mature trees                          | , visual impact                   |                                                   |                           |
| Mitigation                  |                                    | Flooding                              | , visual impact<br>anagement Area |                                                   |                           |





















| Gross area                     | n Walk open space<br>2.83    | Net area      | 1.77              | Net housing                                         | 53                 |  |
|--------------------------------|------------------------------|---------------|-------------------|-----------------------------------------------------|--------------------|--|
|                                |                              | Stocki        | ng Farm           |                                                     |                    |  |
| Distance to GP                 | 2 (m)                        | 210           | 210               |                                                     |                    |  |
| Parks quantity                 | ( )                          |