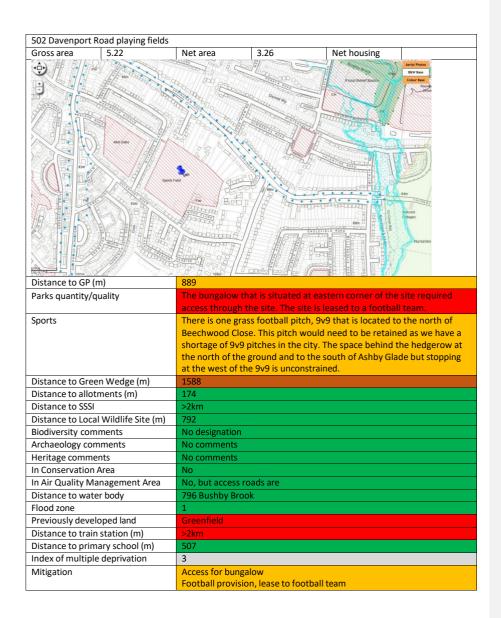

## Sustainability appraisal of the draft Leicester Local Plan – revised Aug. 2024 Appendix C. Detailed appraisal of sites not in the Local Plan

| 149 Belvoir Driv                      |                  |                                                                                                                 |                   |                                                                                                                                                                                                                                                                                                                                                                                                                                                                                                                                                                                                                                                                                                                                                                                                                                                                                                                                                                                                                                                                                                                                                                                                                                                                                                                                                                                                                                                                                                                                                                                                                                                                                                                                                                                                                                                                                                                                                                                                                                                                                                                               |                         |
|---------------------------------------|------------------|-----------------------------------------------------------------------------------------------------------------|-------------------|-------------------------------------------------------------------------------------------------------------------------------------------------------------------------------------------------------------------------------------------------------------------------------------------------------------------------------------------------------------------------------------------------------------------------------------------------------------------------------------------------------------------------------------------------------------------------------------------------------------------------------------------------------------------------------------------------------------------------------------------------------------------------------------------------------------------------------------------------------------------------------------------------------------------------------------------------------------------------------------------------------------------------------------------------------------------------------------------------------------------------------------------------------------------------------------------------------------------------------------------------------------------------------------------------------------------------------------------------------------------------------------------------------------------------------------------------------------------------------------------------------------------------------------------------------------------------------------------------------------------------------------------------------------------------------------------------------------------------------------------------------------------------------------------------------------------------------------------------------------------------------------------------------------------------------------------------------------------------------------------------------------------------------------------------------------------------------------------------------------------------------|-------------------------|
| Gross area                            | 5.04             | Net area                                                                                                        | 3.15              | Net housing 9                                                                                                                                                                                                                                                                                                                                                                                                                                                                                                                                                                                                                                                                                                                                                                                                                                                                                                                                                                                                                                                                                                                                                                                                                                                                                                                                                                                                                                                                                                                                                                                                                                                                                                                                                                                                                                                                                                                                                                                                                                                                                                                 |                         |
| ٠                                     | Ground St        | Sch 🦻                                                                                                           | 12/2/200          | A TIL MAR                                                                                                                                                                                                                                                                                                                                                                                                                                                                                                                                                                                                                                                                                                                                                                                                                                                                                                                                                                                                                                                                                                                                                                                                                                                                                                                                                                                                                                                                                                                                                                                                                                                                                                                                                                                                                                                                                                                                                                                                                                                                                                                     | rial Photos<br>SRW Base |
| C+                                    | 1.19.00          | With Start PW                                                                                                   |                   | Part And                                                                                                                                                                                                                                                                                                                                                                                                                                                                                                                                                                                                                                                                                                                                                                                                                                                                                                                                                                                                                                                                                                                                                                                                                                                                                                                                                                                                                                                                                                                                                                                                                                                                                                                                                                                                                                                                                                                                                                                                                                                                                  | olour Base              |
| 7 // AS                               |                  |                                                                                                                 |                   |                                                                                                                                                                                                                                                                                                                                                                                                                                                                                                                                                                                                                                                                                                                                                                                                                                                                                                                                                                                                                                                                                                                                                                                                                                                                                                                                                                                                                                                                                                                                                                                                                                                                                                                                                                                                                                                                                                                                                                                                                                                                                                                               | AL.                     |
|                                       | - Tel            | THE SPE                                                                                                         | ns Sel Topic      |                                                                                                                                                                                                                                                                                                                                                                                                                                                                                                                                                                                                                                                                                                                                                                                                                                                                                                                                                                                                                                                                                                                                                                                                                                                                                                                                                                                                                                                                                                                                                                                                                                                                                                                                                                                                                                                                                                                                                                                                                                                                                                                               | ET.                     |
| Freement                              |                  | Avestone Hall                                                                                                   |                   |                                                                                                                                                                                                                                                                                                                                                                                                                                                                                                                                                                                                                                                                                                                                                                                                                                                                                                                                                                                                                                                                                                                                                                                                                                                                                                                                                                                                                                                                                                                                                                                                                                                                                                                                                                                                                                                                                                                                                                                                                                                                                                                               | TIF                     |
| PV                                    | 5.25             | stin la stale                                                                                                   | And I a           |                                                                                                                                                                                                                                                                                                                                                                                                                                                                                                                                                                                                                                                                                                                                                                                                                                                                                                                                                                                                                                                                                                                                                                                                                                                                                                                                                                                                                                                                                                                                                                                                                                                                                                                                                                                                                                                                                                                                                                                                                                                                                                                               |                         |
| The states of the                     |                  | 1 - 2 Jahr Lucener Ch                                                                                           | re Contraction    |                                                                                                                                                                                                                                                                                                                                                                                                                                                                                                                                                                                                                                                                                                                                                                                                                                                                                                                                                                                                                                                                                                                                                                                                                                                                                                                                                                                                                                                                                                                                                                                                                                                                                                                                                                                                                                                                                                                                                                                                                                                                                                                               |                         |
|                                       |                  |                                                                                                                 |                   | A DECEMBER OF THE PARTY OF THE |                         |
| The second                            | 7                | Aylestone                                                                                                       |                   |                                                                                                                                                                                                                                                                                                                                                                                                                                                                                                                                                                                                                                                                                                                                                                                                                                                                                                                                                                                                                                                                                                                                                                                                                                                                                                                                                                                                                                                                                                                                                                                                                                                                                                                                                                                                                                                                                                                                                                                                                                                                                                                               | 8-14                    |
| Celebrar Call                         |                  |                                                                                                                 |                   | Indest Dest                                                                                                                                                                                                                                                                                                                                                                                                                                                                                                                                                                                                                                                                                                                                                                                                                                                                                                                                                                                                                                                                                                                                                                                                                                                                                                                                                                                                                                                                                                                                                                                                                                                                                                                                                                                                                                                                                                                                                                                                                                                                                                                   |                         |
| Mar He Lo                             |                  | Los March                                                                                                       |                   |                                                                                                                                                                                                                                                                                                                                                                                                                                                                                                                                                                                                                                                                                                                                                                                                                                                                                                                                                                                                                                                                                                                                                                                                                                                                                                                                                                                                                                                                                                                                                                                                                                                                                                                                                                                                                                                                                                                                                                                                                                                                                                                               |                         |
| A Page                                |                  | Contraction of the second s | ·                 |                                                                                                                                                                                                                                                                                                                                                                                                                                                                                                                                                                                                                                                                                                                                                                                                                                                                                                                                                                                                                                                                                                                                                                                                                                                                                                                                                                                                                                                                                                                                                                                                                                                                                                                                                                                                                                                                                                                                                                                                                                                                                                                               | ED.                     |
| interest                              | PW D B S         | E BERNE                                                                                                         |                   |                                                                                                                                                                                                                                                                                                                                                                                                                                                                                                                                                                                                                                                                                                                                                                                                                                                                                                                                                                                                                                                                                                                                                                                                                                                                                                                                                                                                                                                                                                                                                                                                                                                                                                                                                                                                                                                                                                                                                                                                                                                                                                                               |                         |
| ALB BILL                              | Children A       |                                                                                                                 |                   |                                                                                                                                                                                                                                                                                                                                                                                                                                                                                                                                                                                                                                                                                                                                                                                                                                                                                                                                                                                                                                                                                                                                                                                                                                                                                                                                                                                                                                                                                                                                                                                                                                                                                                                                                                                                                                                                                                                                                                                                                                                                                                                               |                         |
|                                       | A Million        |                                                                                                                 | School School     |                                                                                                                                                                                                                                                                                                                                                                                                                                                                                                                                                                                                                                                                                                                                                                                                                                                                                                                                                                                                                                                                                                                                                                                                                                                                                                                                                                                                                                                                                                                                                                                                                                                                                                                                                                                                                                                                                                                                                                                                                                                                                                                               | F Caller                |
| Distance to GP (                      | m)               | 311                                                                                                             | 19-0000 B-00000   | x x 69 x 80 10 10 10 10 10 10 10 10 10 10 10 10 10                                                                                                                                                                                                                                                                                                                                                                                                                                                                                                                                                                                                                                                                                                                                                                                                                                                                                                                                                                                                                                                                                                                                                                                                                                                                                                                                                                                                                                                                                                                                                                                                                                                                                                                                                                                                                                                                                                                                                                                                                                                                            |                         |
| Parks quantity/c                      |                  | No comment                                                                                                      |                   |                                                                                                                                                                                                                                                                                                                                                                                                                                                                                                                                                                                                                                                                                                                                                                                                                                                                                                                                                                                                                                                                                                                                                                                                                                                                                                                                                                                                                                                                                                                                                                                                                                                                                                                                                                                                                                                                                                                                                                                                                                                                                                                               |                         |
| Sports                                | ,                |                                                                                                                 | uirement for 2    | x 3AGP in city. South of City                                                                                                                                                                                                                                                                                                                                                                                                                                                                                                                                                                                                                                                                                                                                                                                                                                                                                                                                                                                                                                                                                                                                                                                                                                                                                                                                                                                                                                                                                                                                                                                                                                                                                                                                                                                                                                                                                                                                                                                                                                                                                                 | y has been              |
|                                       |                  | identified as a                                                                                                 | potential. The    | refore, existing facilities coul                                                                                                                                                                                                                                                                                                                                                                                                                                                                                                                                                                                                                                                                                                                                                                                                                                                                                                                                                                                                                                                                                                                                                                                                                                                                                                                                                                                                                                                                                                                                                                                                                                                                                                                                                                                                                                                                                                                                                                                                                                                                                              | Id be brough            |
|                                       |                  |                                                                                                                 |                   | be restrictions from SE on lo                                                                                                                                                                                                                                                                                                                                                                                                                                                                                                                                                                                                                                                                                                                                                                                                                                                                                                                                                                                                                                                                                                                                                                                                                                                                                                                                                                                                                                                                                                                                                                                                                                                                                                                                                                                                                                                                                                                                                                                                                                                                                                 | ss of pitches           |
|                                       |                  | 10 pitches are                                                                                                  | on site.          |                                                                                                                                                                                                                                                                                                                                                                                                                                                                                                                                                                                                                                                                                                                                                                                                                                                                                                                                                                                                                                                                                                                                                                                                                                                                                                                                                                                                                                                                                                                                                                                                                                                                                                                                                                                                                                                                                                                                                                                                                                                                                                                               |                         |
| Distance to Gree                      |                  | 815<br>463                                                                                                      |                   |                                                                                                                                                                                                                                                                                                                                                                                                                                                                                                                                                                                                                                                                                                                                                                                                                                                                                                                                                                                                                                                                                                                                                                                                                                                                                                                                                                                                                                                                                                                                                                                                                                                                                                                                                                                                                                                                                                                                                                                                                                                                                                                               |                         |
| Distance to allot<br>Distance to SSSI | ments (m)        | 463                                                                                                             |                   |                                                                                                                                                                                                                                                                                                                                                                                                                                                                                                                                                                                                                                                                                                                                                                                                                                                                                                                                                                                                                                                                                                                                                                                                                                                                                                                                                                                                                                                                                                                                                                                                                                                                                                                                                                                                                                                                                                                                                                                                                                                                                                                               |                         |
| Distance to Loca                      | al Wildlife Site |                                                                                                                 |                   |                                                                                                                                                                                                                                                                                                                                                                                                                                                                                                                                                                                                                                                                                                                                                                                                                                                                                                                                                                                                                                                                                                                                                                                                                                                                                                                                                                                                                                                                                                                                                                                                                                                                                                                                                                                                                                                                                                                                                                                                                                                                                                                               |                         |
| Biodiversity com                      |                  |                                                                                                                 | v football fields | regularly used. Small hedge                                                                                                                                                                                                                                                                                                                                                                                                                                                                                                                                                                                                                                                                                                                                                                                                                                                                                                                                                                                                                                                                                                                                                                                                                                                                                                                                                                                                                                                                                                                                                                                                                                                                                                                                                                                                                                                                                                                                                                                                                                                                                                   | erow across             |
| biodiversity con                      | interito         |                                                                                                                 | ·                 | <ul> <li>nesting birds, root protect</li> </ul>                                                                                                                                                                                                                                                                                                                                                                                                                                                                                                                                                                                                                                                                                                                                                                                                                                                                                                                                                                                                                                                                                                                                                                                                                                                                                                                                                                                                                                                                                                                                                                                                                                                                                                                                                                                                                                                                                                                                                                                                                                                                               |                         |
| Archaeology cor                       | nments           | No comments                                                                                                     |                   |                                                                                                                                                                                                                                                                                                                                                                                                                                                                                                                                                                                                                                                                                                                                                                                                                                                                                                                                                                                                                                                                                                                                                                                                                                                                                                                                                                                                                                                                                                                                                                                                                                                                                                                                                                                                                                                                                                                                                                                                                                                                                                                               |                         |
| Heritage comme                        | ents             | Long views on                                                                                                   | to the plot from  | n Aylestone Conservation Ar                                                                                                                                                                                                                                                                                                                                                                                                                                                                                                                                                                                                                                                                                                                                                                                                                                                                                                                                                                                                                                                                                                                                                                                                                                                                                                                                                                                                                                                                                                                                                                                                                                                                                                                                                                                                                                                                                                                                                                                                                                                                                                   | ea to north-            |
|                                       |                  | west; to west                                                                                                   | and south flanl   | ked by mix of a comprehensi                                                                                                                                                                                                                                                                                                                                                                                                                                                                                                                                                                                                                                                                                                                                                                                                                                                                                                                                                                                                                                                                                                                                                                                                                                                                                                                                                                                                                                                                                                                                                                                                                                                                                                                                                                                                                                                                                                                                                                                                                                                                                                   | ive group of            |
|                                       |                  |                                                                                                                 | t-war suburban    | dwellinghouses of up to 2-s                                                                                                                                                                                                                                                                                                                                                                                                                                                                                                                                                                                                                                                                                                                                                                                                                                                                                                                                                                                                                                                                                                                                                                                                                                                                                                                                                                                                                                                                                                                                                                                                                                                                                                                                                                                                                                                                                                                                                                                                                                                                                                   | storeys in              |
| la Canada di a                        | A                | height                                                                                                          |                   |                                                                                                                                                                                                                                                                                                                                                                                                                                                                                                                                                                                                                                                                                                                                                                                                                                                                                                                                                                                                                                                                                                                                                                                                                                                                                                                                                                                                                                                                                                                                                                                                                                                                                                                                                                                                                                                                                                                                                                                                                                                                                                                               |                         |
| In Conservation                       |                  | No<br>ea No                                                                                                     |                   |                                                                                                                                                                                                                                                                                                                                                                                                                                                                                                                                                                                                                                                                                                                                                                                                                                                                                                                                                                                                                                                                                                                                                                                                                                                                                                                                                                                                                                                                                                                                                                                                                                                                                                                                                                                                                                                                                                                                                                                                                                                                                                                               |                         |
| In Air Quality Ma<br>Distance to wate | -                | 513 River Soar                                                                                                  |                   |                                                                                                                                                                                                                                                                                                                                                                                                                                                                                                                                                                                                                                                                                                                                                                                                                                                                                                                                                                                                                                                                                                                                                                                                                                                                                                                                                                                                                                                                                                                                                                                                                                                                                                                                                                                                                                                                                                                                                                                                                                                                                                                               |                         |
| Flood zone                            | er bouy          | 1                                                                                                               |                   |                                                                                                                                                                                                                                                                                                                                                                                                                                                                                                                                                                                                                                                                                                                                                                                                                                                                                                                                                                                                                                                                                                                                                                                                                                                                                                                                                                                                                                                                                                                                                                                                                                                                                                                                                                                                                                                                                                                                                                                                                                                                                                                               |                         |
| Previously deve                       | loped land       | Greenfield                                                                                                      |                   |                                                                                                                                                                                                                                                                                                                                                                                                                                                                                                                                                                                                                                                                                                                                                                                                                                                                                                                                                                                                                                                                                                                                                                                                                                                                                                                                                                                                                                                                                                                                                                                                                                                                                                                                                                                                                                                                                                                                                                                                                                                                                                                               |                         |
| Distance to train                     |                  | >2km                                                                                                            |                   |                                                                                                                                                                                                                                                                                                                                                                                                                                                                                                                                                                                                                                                                                                                                                                                                                                                                                                                                                                                                                                                                                                                                                                                                                                                                                                                                                                                                                                                                                                                                                                                                                                                                                                                                                                                                                                                                                                                                                                                                                                                                                                                               |                         |
| Distance to prim                      |                  |                                                                                                                 | y adjacent        |                                                                                                                                                                                                                                                                                                                                                                                                                                                                                                                                                                                                                                                                                                                                                                                                                                                                                                                                                                                                                                                                                                                                                                                                                                                                                                                                                                                                                                                                                                                                                                                                                                                                                                                                                                                                                                                                                                                                                                                                                                                                                                                               |                         |
| Index of multipl                      |                  | 3                                                                                                               |                   |                                                                                                                                                                                                                                                                                                                                                                                                                                                                                                                                                                                                                                                                                                                                                                                                                                                                                                                                                                                                                                                                                                                                                                                                                                                                                                                                                                                                                                                                                                                                                                                                                                                                                                                                                                                                                                                                                                                                                                                                                                                                                                                               |                         |
| Mitigation                            |                  | Loss of pitches                                                                                                 |                   |                                                                                                                                                                                                                                                                                                                                                                                                                                                                                                                                                                                                                                                                                                                                                                                                                                                                                                                                                                                                                                                                                                                                                                                                                                                                                                                                                                                                                                                                                                                                                                                                                                                                                                                                                                                                                                                                                                                                                                                                                                                                                                                               |                         |