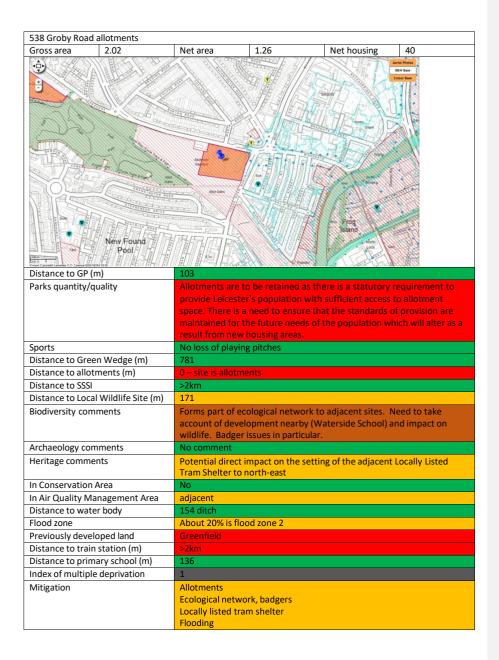

| Greenfield<br>>2km |                     |                                                             |         |
| Flood zone<br>Previously dev<br>Distance to tra                   |                                     |                    |                     |                                                             |         |
| Flood zone<br>Previously dev<br>Distance to tra<br>Distance to pr | ain station (m)                     | >2km               |                     |                                                             |         |
| Flood zone<br>Previously dev<br>Distance to tra<br>Distance to pr | ain station (m)<br>imary school (m) | >2km<br>585        | d                   |                                                             |         |





| 541 Gypsy Lane SS    | SI                  |                    |                    |                          |                    |
|----------------------|---------------------|--------------------|--------------------|--------------------------|--------------------|
| Gross area           | 1.65                | Net area           | 0.8                | Net housing              | 25                 |
|                      |                     |                    |                    |                          |                    |
| Distance to GP (m)   | 6011 mg St 11 - 191 | 1227               |                    |                          |                    |
| Parks quantity/qua   | ality               | No comment         |                    |