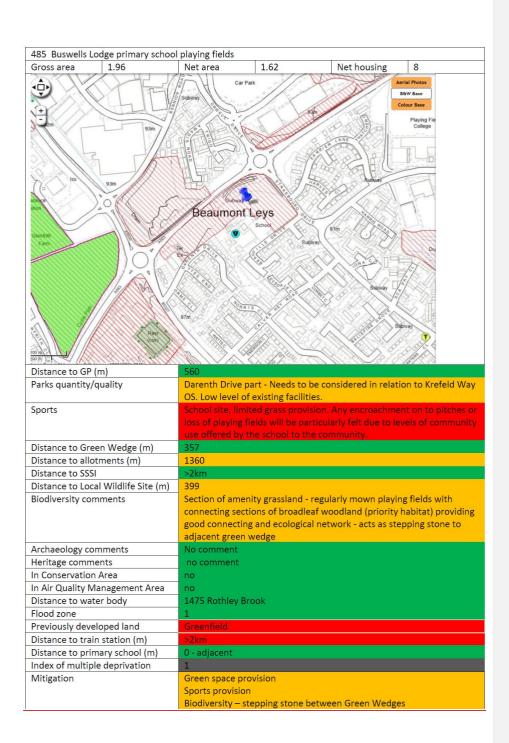

## Sustainability appraisal of the draft Leicester Local Plan – revised Aug. 2024 Appendix C. Detailed appraisal of sites not in the Local Plan

| 149 Belvoir Driv                      |                  |                                                                                                                 |                   |                                                                                                                                                                                                                                                                                                                                                                                                                                                                                                                                                                                                                                                                                                                                                                                                                                                                                                                                                                                                                                                                                                                                                                                                                                                                                                                                                                                                                                                                                                                                                                                                                                                                                                                                                                                                                                                                                                                                                                                                                                                                                                                               |                         |
|---------------------------------------|------------------|-----------------------------------------------------------------------------------------------------------------|-------------------|-------------------------------------------------------------------------------------------------------------------------------------------------------------------------------------------------------------------------------------------------------------------------------------------------------------------------------------------------------------------------------------------------------------------------------------------------------------------------------------------------------------------------------------------------------------------------------------------------------------------------------------------------------------------------------------------------------------------------------------------------------------------------------------------------------------------------------------------------------------------------------------------------------------------------------------------------------------------------------------------------------------------------------------------------------------------------------------------------------------------------------------------------------------------------------------------------------------------------------------------------------------------------------------------------------------------------------------------------------------------------------------------------------------------------------------------------------------------------------------------------------------------------------------------------------------------------------------------------------------------------------------------------------------------------------------------------------------------------------------------------------------------------------------------------------------------------------------------------------------------------------------------------------------------------------------------------------------------------------------------------------------------------------------------------------------------------------------------------------------------------------|-------------------------|
| Gross area                            | 5.04             | Net area                                                                                                        | 3.15              | Net housing 9                                                                                                                                                                                                                                                                                                                                                                                                                                                                                                                                                                                                                                                                                                                                                                                                                                                                                                                                                                                                                                                                                                                                                                                                                                                                                                                                                                                                                                                                                                                                                                                                                                                                                                                                                                                                                                                                                                                                                                                                                                                                                                                 |                         |
| ٠                                     | Ground St        | Sch 🦻                                                                                                           | 12/2/200          | A TIL MAR                                                                                                                                                                                                                                                                                                                                                                                                                                                                                                                                                                                                                                                                                                                                                                                                                                                                                                                                                                                                                                                                                                                                                                                                                                                                                                                                                                                                                                                                                                                                                                                                                                                                                                                                                                                                                                                                                                                                                                                                                                                                                                                     | rial Photos<br>SRW Base |
| C+                                    | 1.19.00          | With Start PW                                                                                                   |                   | Part And                                                                                                                                                                                                                                                                                                                                                                                                                                                                                                                                                                                                                                                                                                                                                                                                                                                                                                                                                                                                                                                                                                                                                                                                                                                                                                                                                                                                                                                                                                                                                                                                                                                                                                                                                                                                                                                                                                                                                                                                                                                                                  | olour Base              |
| 7 // AS                               |                  |                                                                                                                 |                   |                                                                                                                                                                                                                                                                                                                                                                                                                                                                                                                                                                                                                                                                                                                                                                                                                                                                                                                                                                                                                                                                                                                                                                                                                                                                                                                                                                                                                                                                                                                                                                                                                                                                                                                                                                                                                                                                                                                                                                                                                                                                                                                               | AL.                     |
|                                       | - Tel            | THE SPE                                                                                                         | ns Sel Topic      |                                                                                                                                                                                                                                                                                                                                                                                                                                                                                                                                                                                                                                                                                                                                                                                                                                                                                                                                                                                                                                                                                                                                                                                                                                                                                                                                                                                                                                                                                                                                                                                                                                                                                                                                                                                                                                                                                                                                                                                                                                                                                                                               | ET.                     |
| Freement                              |                  | Avestone Hall                                                                                                   |                   |                                                                                                                                                                                                                                                                                                                                                                                                                                                                                                                                                                                                                                                                                                                                                                                                                                                                                                                                                                                                                                                                                                                                                                                                                                                                                                                                                                                                                                                                                                                                                                                                                                                                                                                                                                                                                                                                                                                                                                                                                                                                                                                               | TIF                     |
| PV                                    | 5.25             | stin la stale                                                                                                   | And I a           |                                                                                                                                                                                                                                                                                                                                                                                                                                                                                                                                                                                                                                                                                                                                                                                                                                                                                                                                                                                                                                                                                                                                                                                                                                                                                                                                                                                                                                                                                                                                                                                                                                                                                                                                                                                                                                                                                                                                                                                                                                                                                                                               |                         |
| The states of the                     |                  | 1 - 2 Jahr Lucener Ch                                                                                           | re Contraction    |                                                                                                                                                                                                                                                                                                                                                                                                                                                                                                                                                                                                                                                                                                                                                                                                                                                                                                                                                                                                                                                                                                                                                                                                                                                                                                                                                                                                                                                                                                                                                                                                                                                                                                                                                                                                                                                                                                                                                                                                                                                                                                                               |                         |
|                                       |                  |                                                                                                                 |                   | A DECEMBER OF THE PARTY OF THE |                         |
| The second                            | 7                | Aylestone                                                                                                       |                   |                                                                                                                                                                                                                                                                                                                                                                                                                                                                                                                                                                                                                                                                                                                                                                                                                                                                                                                                                                                                                                                                                                                                                                                                                                                                                                                                                                                                                                                                                                                                                                                                                                                                                                                                                                                                                                                                                                                                                                                                                                                                                                                               | 8-14                    |
| Celebrar Call                         |                  |                                                                                                                 |                   | Indest Dest                                                                                                                                                                                                                                                                                                                                                                                                                                                                                                                                                                                                                                                                                                                                                                                                                                                                                                                                                                                                                                                                                                                                                                                                                                                                                                                                                                                                                                                                                                                                                                                                                                                                                                                                                                                                                                                                                                                                                                                                                                                                                                                   |                         |
| Mar He Lo                             |                  | Los March                                                                                                       |                   |                                                                                                                                                                                                                                                                                                                                                                                                                                                                                                                                                                                                                                                                                                                                                                                                                                                                                                                                                                                                                                                                                                                                                                                                                                                                                                                                                                                                                                                                                                                                                                                                                                                                                                                                                                                                                                                                                                                                                                                                                                                                                                                               |                         |
| A Page                                |                  | Contraction of the second s | ·                 |                                                                                                                                                                                                                                                                                                                                                                                                                                                                                                                                                                                                                                                                                                                                                                                                                                                                                                                                                                                                                                                                                                                                                                                                                                                                                                                                                                                                                                                                                                                                                                                                                                                                                                                                                                                                                                                                                                                                                                                                                                                                                                                               | ED.                     |
| interest                              | PW D B S         | E BERNE                                                                                                         |                   |                                                                                                                                                                                                                                                                                                                                                                                                                                                                                                                                                                                                                                                                                                                                                                                                                                                                                                                                                                                                                                                                                                                                                                                                                                                                                                                                                                                                                                                                                                                                                                                                                                                                                                                                                                                                                                                                                                                                                                                                                                                                                                                               |                         |
| ALB BILL                              | Children A       |                                                                                                                 |                   |                                                                                                                                                                                                                                                                                                                                                                                                                                                                                                                                                                                                                                                                                                                                                                                                                                                                                                                                                                                                                                                                                                                                                                                                                                                                                                                                                                                                                                                                                                                                                                                                                                                                                                                                                                                                                                                                                                                                                                                                                                                                                                                               |                         |
|                                       | A Million        |                                                                                                                 | School School     |                                                                                                                                                                                                                                                                                                                                                                                                                                                                                                                                                                                                                                                                                                                                                                                                                                                                                                                                                                                                                                                                                                                                                                                                                                                                                                                                                                                                                                                                                                                                                                                                                                                                                                                                                                                                                                                                                                                                                                                                                                                                                                                               | F Caller                |
| Distance to GP (                      | m)               | 311                                                                                                             | 19-0000 B-00000   | x x 69 x 80 10 10 10 10 10 10 10 10 10 10 10 10 10                                                                                                                                                                                                                                                                                                                                                                                                                                                                                                                                                                                                                                                                                                                                                                                                                                                                                                                                                                                                                                                                                                                                                                                                                                                                                                                                                                                                                                                                                                                                                                                                                                                                                                                                                                                                                                                                                                                                                                                                                                                                            |                         |
| Parks quantity/c                      |                  | No comment                                                                                                      |                   |                                                                                                                                                                                                                                                                                                                                                                                                                                                                                                                                                                                                                                                                                                                                                                                                                                                                                                                                                                                                                                                                                                                                                                                                                                                                                                                                                                                                                                                                                                                                                                                                                                                                                                                                                                                                                                                                                                                                                                                                                                                                                                                               |                         |
| Sports                                | ,                |                                                                                                                 | uirement for 2    | x 3AGP in city. South of City                                                                                                                                                                                                                                                                                                                                                                                                                                                                                                                                                                                                                                                                                                                                                                                                                                                                                                                                                                                                                                                                                                                                                                                                                                                                                                                                                                                                                                                                                                                                                                                                                                                                                                                                                                                                                                                                                                                                                                                                                                                                                                 | y has been              |
|                                       |                  | identified as a                                                                                                 | potential. The    | refore, existing facilities coul                                                                                                                                                                                                                                                                                                                                                                                                                                                                                                                                                                                                                                                                                                                                                                                                                                                                                                                                                                                                                                                                                                                                                                                                                                                                                                                                                                                                                                                                                                                                                                                                                                                                                                                                                                                                                                                                                                                                                                                                                                                                                              | Id be brough            |
|                                       |                  |                                                                                                                 |                   | be restrictions from SE on lo                                                                                                                                                                                                                                                                                                                                                                                                                                                                                                                                                                                                                                                                                                                                                                                                                                                                                                                                                                                                                                                                                                                                                                                                                                                                                                                                                                                                                                                                                                                                                                                                                                                                                                                                                                                                                                                                                                                                                                                                                                                                                                 | ss of pitches           |
|                                       |                  | 10 pitches are                                                                                                  | on site.          |                                                                                                                                                                                                                                                                                                                                                                                                                                                                                                                                                                                                                                                                                                                                                                                                                                                                                                                                                                                                                                                                                                                                                                                                                                                                                                                                                                                                                                                                                                                                                                                                                                                                                                                                                                                                                                                                                                                                                                                                                                                                                                                               |                         |
| Distance to Gree                      |                  | 815<br>463                                                                                                      |                   |                                                                                                                                                                                                                                                                                                                                                                                                                                                                                                                                                                                                                                                                                                                                                                                                                                                                                                                                                                                                                                                                                                                                                                                                                                                                                                                                                                                                                                                                                                                                                                                                                                                                                                                                                                                                                                                                                                                                                                                                                                                                                                                               |                         |
| Distance to allot<br>Distance to SSSI | ments (m)        | 463                                                                                                             |                   |                                                                                                                                                                                                                                                                                                                                                                                                                                                                                                                                                                                                                                                                                                                                                                                                                                                                                                                                                                                                                                                                                                                                                                                                                                                                                                                                                                                                                                                                                                                                                                                                                                                                                                                                                                                                                                                                                                                                                                                                                                                                                                                               |                         |
| Distance to Loca                      | al Wildlife Site |                                                                                                                 |                   |                                                                                                                                                                                                                                                                                                                                                                                                                                                                                                                                                                                                                                                                                                                                                                                                                                                                                                                                                                                                                                                                                                                                                                                                                                                                                                                                                                                                                                                                                                                                                                                                                                                                                                                                                                                                                                                                                                                                                                                                                                                                                                                               |                         |
| Biodiversity com                      |                  |                                                                                                                 | v football fields | regularly used. Small hedge                                                                                                                                                                                                                                                                                                                                                                                                                                                                                                                                                                                                                                                                                                                                                                                                                                                                                                                                                                                                                                                                                                                                                                                                                                                                                                                                                                                                                                                                                                                                                                                                                                                                                                                                                                                                                                                                                                                                                                                                                                                                                                   | erow across             |
| biodiversity con                      | interito         |                                                                                                                 | ·                 | <ul> <li>nesting birds, root protect</li> </ul>                                                                                                                                                                                                                                                                                                                                                                                                                                                                                                                                                                                                                                                                                                                                                                                                                                                                                                                                                                                                                                                                                                                                                                                                                                                                                                                                                                                                                                                                                                                                                                                                                                                                                                                                                                                                                                                                                                                                                                                                                                                                               |                         |
| Archaeology cor                       | nments           | No comments                                                                                                     |                   |                                                                                                                                                                                                                                                                                                                                                                                                                                                                                                                                                                                                                                                                                                                                                                                                                                                                                                                                                                                                                                                                                                                                                                                                                                                                                                                                                                                                                                                                                                                                                                                                                                                                                                                                                                                                                                                                                                                                                                                                                                                                                                                               |                         |
| Heritage comme                        | ents             | Long views on                                                                                                   | to the plot from  | n Aylestone Conservation Ar                                                                                                                                                                                                                                                                                                                                                                                                                                                                                                                                                                                                                                                                                                                                                                                                                                                                                                                                                                                                                                                                                                                                                                                                                                                                                                                                                                                                                                                                                                                                                                                                                                                                                                                                                                                                                                                                                                                                                                                                                                                                                                   | ea to north-            |
|                                       |                  | west; to west                                                                                                   | and south flanl   | ked by mix of a comprehensi                                                                                                                                                                                                                                                                                                                                                                                                                                                                                                                                                                                                                                                                                                                                                                                                                                                                                                                                                                                                                                                                                                                                                                                                                                                                                                                                                                                                                                                                                                                                                                                                                                                                                                                                                                                                                                                                                                                                                                                                                                                                                                   | ive group of            |
|                                       |                  |                                                                                                                 | t-war suburban    | dwellinghouses of up to 2-s                                                                                                                                                                                                                                                                                                                                                                                                                                                                                                                                                                                                                                                                                                                                                                                                                                                                                                                                                                                                                                                                                                                                                                                                                                                                                                                                                                                                                                                                                                                                                                                                                                                                                                                                                                                                                                                                                                                                                                                                                                                                                                   | storeys in              |
| la Canada di a                        | A                | height                                                                                                          |                   |                                                                                                                                                                                                                                                                                                                                                                                                                                                                                                                                                                                                                                                                                                                                                                                                                                                                                                                                                                                                                                                                                                                                                                                                                                                                                                                                                                                                                                                                                                                                                                                                                                                                                                                                                                                                                                                                                                                                                                                                                                                                                                                               |                         |
| In Conservation                       |                  | No<br>ea No                                                                                                     |                   |                                                                                                                                                                                                                                                                                                                                                                                                                                                                                                                                                                                                                                                                                                                                                                                                                                                                                                                                                                                                                                                                                                                                                                                                                                                                                                                                                                                                                                                                                                                                                                                                                                                                                                                                                                                                                                                                                                                                                                                                                                                                                                                               |                         |
| In Air Quality Ma<br>Distance to wate | -                | 513 River Soar                                                                                                  |                   |                                                                                                                                                                                                                                                                                                                                                                                                                                                                                                                                                                                                                                                                                                                                                                                                                                                                                                                                                                                                                                                                                                                                                                                                                                                                                                                                                                                                                                                                                                                                                                                                                                                                                                                                                                                                                                                                                                                                                                                                                                                                                                                               |                         |
| Flood zone                            | er bouy          | 1                                                                                                               |                   |                                                                                                                                                                                                                                                                                                                                                                                                                                                                                                                                                                                                                                                                                                                                                                                                                                                                                                                                                                                                                                                                                                                                                                                                                                                                                                                                                                                                                                                                                                                                                                                                                                                                                                                                                                                                                                                                                                                                                                                                                                                                                                                               |                         |
| Previously deve                       | loped land       | Greenfield                                                                                                      |                   |                                                                                                                                                                                                                                                                                                                                                                                                                                                                                                                                                                                                                                                                                                                                                                                                                                                                                                                                                                                                                                                                                                                                                                                                                                                                                                                                                                                                                                                                                                                                                                                                                                                                                                                                                                                                                                                                                                                                                                                                                                                                                                                               |                         |
| Distance to train                     |                  | >2km                                                                                                            |                   |                                                                                                                                                                                                                                                                                                                                                                                                                                                                                                                                                                                                                                                                                                                                                                                                                                                                                                                                                                                                                                                                                                                                                                                                                                                                                                                                                                                                                                                                                                                                                                                                                                                                                                                                                                                                                                                                                                                                                                                                                                                                                                                               |                         |
| Distance to prim                      |                  |                                                                                                                 | y adjacent        |                                                                                                                                                                                                                                                                                                                                                                                                                                                                                                                                                                                                                                                                                                                                                                                                                                                                                                                                                                                                                                                                                                                                                                                                                                                                                                                                                                                                                                                                                                                                                                                                                                                                                                                                                                                                                                                                                                                                                                                                                                                                                                                               |                         |
| Index of multipl                      |                  | 3                                                                                                               |                   |                                                                                                                                                                                                                                                                                                                                                                                                                                                                                                                                                                                                                                                                                                                                                                                                                                                                                                                                                                                                                                                                                                                                                                                                                                                                                                                                                                                                                                                                                                                                                                                                                                                                                                                                                                                                                                                                                                                                                                                                                                                                                                                               |                         |
| Mitigation                            |                  | Loss of pitches                                                                                                 |                   |                                                                                                                                                                                                                                                                                                                                                                                                                                                                                                                                                                                                                                                                                                                                                                                                                                                                                                                                                                                                                                                                                                                                                                                                                                                                                                                                                                                                                                                                                                                                                                                                                                                                                                                                                                                                                                                                                                                                                                                                                                                                                                                               |                         |