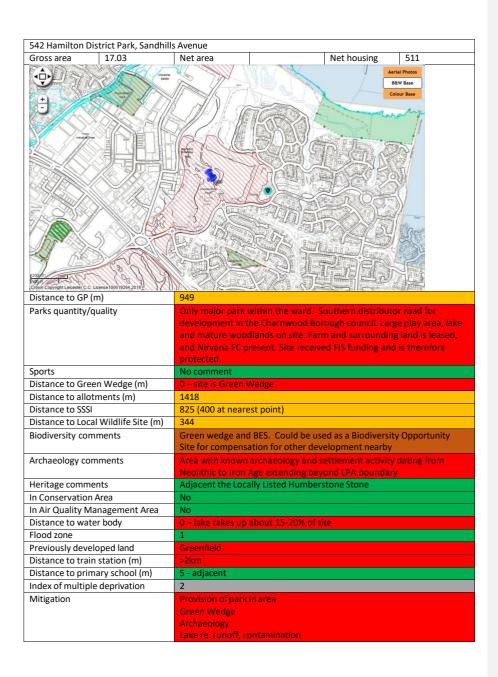

|                     |                    |                    |                          |                    |
| Index of multiple of | deprivation         | 3                  |                    |                          |                    |
| Mitigation           |                     | Relatively ren     | note site in an in | dustrial estate          |                    |
|                      |                     | SSSI – only on     |                    |                          |                    |
|                      |                     | Local Wildlife     |                    |                          |                    |
|                      |                     | Ponds on site      | re. contamination  | on, runoff               |                    |



| 543 Heacham Drive open space        |                                     |                   |                                      |                   |
|-------------------------------------|-------------------------------------|-------------------|--------------------------------------|-------------------|
| Gross area 5.04                     | Net area                            | 3.15              | Net housing                          | 95                |
|                                     |                                     | Stocking Fam      |                                      |                   |
| Distance to GP (m)                  | 382                                 | H. B. S. MARIE Q. |                                      |                   |
| Parks quant