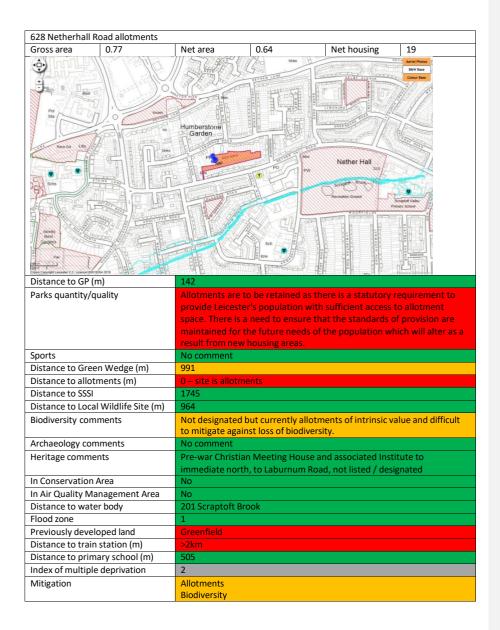

|                                   |                                                   |                           |
|                             |                                    |                                       |                                   |                                                   |                           |
| Mitigation                  |                                    | Mature trees                          | , visual impact                   |                                                   |                           |
| Mitigation                  |                                    | Flooding                              | , visual impact<br>anagement Area |                                                   |                           |





















| Gross area                     | n Walk open space<br>2.83    | Net area      | 1.77              | Net housing                                         | 53                 |  |
|--------------------------------|------------------------------|---------------|-------------------|-----------------------------------------------------|--------------------|--|
|                                |                              | Stocki        | ng Farm           |                                                     |                    |  |
| Distance to GP                 | 2 (m)                        | 210           | 210               |                                                     |                    |  |
| Parks quantity                 | ( )