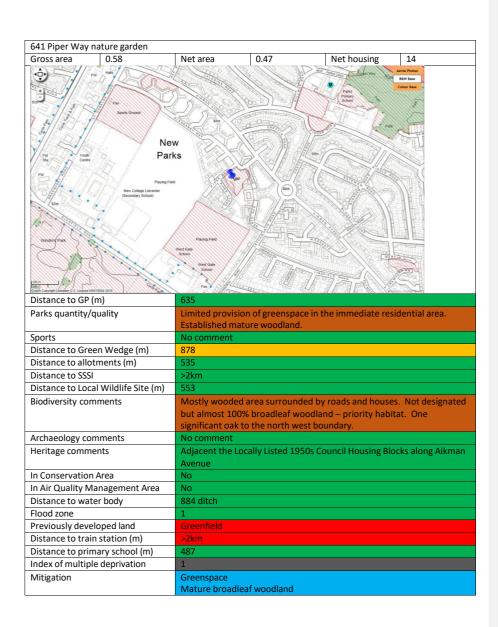

## Sustainability appraisal of the draft Leicester Local Plan – revised Aug. 2024 Appendix C. Detailed appraisal of sites not in the Local Plan

| 149 Belvoir Driv                      |                  |                                                                                                                 |                   |                                                                                                                                                                                                                                                                                                                                                                                                                                                                                                                                                                                                                                                                                                                                                                                                                                                                                                                                                                                                                                                                                                                                                                                                                                                                                                                                                                                                                                                                                                                                                                                                                                                                                                                                                                                                                                                                                                                                                                                                                                                                                                                               |                         |
|---------------------------------------|------------------|-----------------------------------------------------------------------------------------------------------------|-------------------|-------------------------------------------------------------------------------------------------------------------------------------------------------------------------------------------------------------------------------------------------------------------------------------------------------------------------------------------------------------------------------------------------------------------------------------------------------------------------------------------------------------------------------------------------------------------------------------------------------------------------------------------------------------------------------------------------------------------------------------------------------------------------------------------------------------------------------------------------------------------------------------------------------------------------------------------------------------------------------------------------------------------------------------------------------------------------------------------------------------------------------------------------------------------------------------------------------------------------------------------------------------------------------------------------------------------------------------------------------------------------------------------------------------------------------------------------------------------------------------------------------------------------------------------------------------------------------------------------------------------------------------------------------------------------------------------------------------------------------------------------------------------------------------------------------------------------------------------------------------------------------------------------------------------------------------------------------------------------------------------------------------------------------------------------------------------------------------------------------------------------------|-------------------------|
| Gross area                            | 5.04             | Net area                                                                                                        | 3.15              | Net housing 9                                                                                                                                                                                                                                                                                                                                                                                                                                                                                                                                                                                                                                                                                                                                                                                                                                                                                                                                                                                                                                                                                                                                                                                                                                                                                                                                                                                                                                                                                                                                                                                                                                                                                                                                                                                                                                                                                                                                                                                                                                                                                                                 |                         |
| ٠                                     | Ground St        | Sch 🦻                                                                                                           | 12/2/200          | A TIL MAR                                                                                                                                                                                                                                                                                                                                                                                                                                                                                                                                                                                                                                                                                                                                                                                                                                                                                                                                                                                                                                                                                                                                                                                                                                                                                                                                                                                                                                                                                                                                                                                                                                                                                                                                                                                                                                                                                                                                                                                                                                                                                                                     | rial Photos<br>SRW Base |
| C+                                    | 1.19.00          | With Start PW                                                                                                   |                   | Part And                                                                                                                                                                                                                                                                                                                                                                                                                                                                                                                                                                                                                                                                                                                                                                                                                                                                                                                                                                                                                                                                                                                                                                                                                                                                                                                                                                                                                                                                                                                                                                                                                                                                                                                                                                                                                                                                                                                                                                                                                                                                                  | olour Base              |
| 7 // AS                               |                  |                                                                                                                 |                   |                                                                                                                                                                                                                                                                                                                                                                                                                                                                                                                                                                                                                                                                                                                                                                                                                                                                                                                                                                                                                                                                                                                                                                                                                                                                                                                                                                                                                                                                                                                                                                                                                                                                                                                                                                                                                                                                                                                                                                                                                                                                                                                               | AL.                     |
|                                       | - Tel            | THE SPE                                                                                                         | ns Sel Topic      |                                                                                                                                                                                                                                                                                                                                                                                                                                                                                                                                                                                                                                                                                                                                                                                                                                                                                                                                                                                                                                                                                                                                                                                                                                                                                                                                                                                                                                                                                                                                                                                                                                                                                                                                                                                                                                                                                                                                                                                                                                                                                                                               | ET.                     |
| Freement                              |                  | Avestone Hall                                                                                                   |                   |                                                                                                                                                                                                                                                                                                                                                                                                                                                                                                                                                                                                                                                                                                                                                                                                                                                                                                                                                                                                                                                                                                                                                                                                                                                                                                                                                                                                                                                                                                                                                                                                                                                                                                                                                                                                                                                                                                                                                                                                                                                                                                                               | TIF                     |
| PV                                    | 5.25             | stin la stale                                                                                                   | And I a           |                                                                                                                                                                                                                                                                                                                                                                                                                                                                                                                                                                                                                                                                                                                                                                                                                                                                                                                                                                                                                                                                                                                                                                                                                                                                                                                                                                                                                                                                                                                                                                                                                                                                                                                                                                                                                                                                                                                                                                                                                                                                                                                               |                         |
| The states of the                     |                  | 1 - 2 Jahr Lucener Ch                                                                                           | re Contraction    |                                                                                                                                                                                                                                                                                                                                                                                                                                                                                                                                                                                                                                                                                                                                                                                                                                                                                                                                                                                                                                                                                                                                                                                                                                                                                                                                                                                                                                                                                                                                                                                                                                                                                                                                                                                                                                                                                                                                                                                                                                                                                                                               |                         |
|                                       |                  |                                                                                                                 |                   | A DECEMBER OF THE PARTY OF THE |                         |
| The second                            | 7                | Aylestone                                                                                                       |                   |                                                                                                                                                                                                                                                                                                                                                                                                                                                                                                                                                                                                                                                                                                                                                                                                                                                                                                                                                                                                                                                                                                                                                                                                                                                                                                                                                                                                                                                                                                                                                                                                                                                                                                                                                                                                                                                                                                                                                                                                                                                                                                                               | 8-14                    |
| Celebrar Call                         |                  |                                                                                                                 |                   | Indest Dest                                                                                                                                                                                                                                                                                                                                                                                                                                                                                                                                                                                                                                                                                                                                                                                                                                                                                                                                                                                                                                                                                                                                                                                                                                                                                                                                                                                                                                                                                                                                                                                                                                                                                                                                                                                                                                                                                                                                                                                                                                                                                                                   |                         |
| Mar He Lo                             |                  | Los March                                                                                                       |                   |                                                                                                                                                                                                                                                                                                                                                                                                                                                                                                                                                                                                                                                                                                                                                                                                                                                                                                                                                                                                                                                                                                                                                                                                                                                                                                                                                                                                                                                                                                                                                                                                                                                                                                                                                                                                                                                                                                                                                                                                                                                                                                                               |                         |
| A Page                                |                  | Contraction of the second s | ·                 |                                                                                                                                                                                                                                                                                                                                                                                                                                                                                                                                                                                                                                                                                                                                                                                                                                                                                                                                                                                                                                                                                                                                                                                                                                                                                                                                                                                                                                                                                                                                                                                                                                                                                                                                                                                                                                                                                                                                                                                                                                                                                                                               | ED.                     |
| interest                              | PW D B S         | E BERNE                                                                                                         |                   |                                                                                                                                                                                                                                                                                                                                                                                                                                                                                                                                                                                                                                                                                                                                                                                                                                                                                                                                                                                                                                                                                                                                                                                                                                                                                                                                                                                                                                                                                                                                                                                                                                                                                                                                                                                                                                                                                                                                                                                                                                                                                                                               |                         |
| ALB BILL                              | Children A       |                                                                                                                 |                   |                                                                                                                                                                                                                                                                                                                                                                                                                                                                                                                                                                                                                                                                                                                                                                                                                                                                                                                                                                                                                                                                                                                                                                                                                                                                                                                                                                                                                                                                                                                                                                                                                                                                                                                                                                                                                                                                                                                                                                                                                                                                                                                               |                         |
|                                       | A Million        |                                                                                                                 | School School     |                                                                                                                                                                                                                                                                                                                                                                                                                                                                                                                                                                                                                                                                                                                                                                                                                                                                                                                                                                                                                                                                                                                                                                                                                                                                                                                                                                                                                                                                                                                                                                                                                                                                                                                                                                                                                                                                                                                                                                                                                                                                                                                               | F Caller                |
| Distance to GP (                      | m)               | 311                                                                                                             | 19-0000 B-00000   | x x 69 x 80 10 10 10 10 10 10 10 10 10 10 10 10 10                                                                                                                                                                                                                                                                                                                                                                                                                                                                                                                                                                                                                                                                                                                                                                                                                                                                                                                                                                                                                                                                                                                                                                                                                                                                                                                                                                                                                                                                                                                                                                                                                                                                                                                                                                                                                                                                                                                                                                                                                                                                            |                         |
| Parks quantity/c                      |                  | No comment                                                                                                      |                   |                                                                                                                                                                                                                                                                                                                                                                                                                                                                                                                                                                                                                                                                                                                                                                                                                                                                                                                                                                                                                                                                                                                                                                                                                                                                                                                                                                                                                                                                                                                                                                                                                                                                                                                                                                                                                                                                                                                                                                                                                                                                                                                               |                         |
| Sports                                | ,                |                                                                                                                 | uirement for 2    | x 3AGP in city. South of City                                                                                                                                                                                                                                                                                                                                                                                                                                                                                                                                                                                                                                                                                                                                                                                                                                                                                                                                                                                                                                                                                                                                                                                                                                                                                                                                                                                                                                                                                                                                                                                                                                                                                                                                                                                                                                                                                                                                                                                                                                                                                                 | y has been              |
|                                       |                  | identified as a                                                                                                 | potential. The    | refore, existing facilities coul                                                                                                                                                                                                                                                                                                                                                                                                                                                                                                                                                                                                                                                                                                                                                                                                                                                                                                                                                                                                                                                                                                                                                                                                                                                                                                                                                                                                                                                                                                                                                                                                                                                                                                                                                                                                                                                                                                                                                                                                                                                                                              | Id be brough            |
|                                       |                  |                                                                                                                 |                   | be restrictions from SE on lo                                                                                                                                                                                                                                                                                                                                                                                                                                                                                                                                                                                                                                                                                                                                                                                                                                                                                                                                                                                                                                                                                                                                                                                                                                                                                                                                                                                                                                                                                                                                                                                                                                                                                                                                                                                                                                                                                                                                                                                                                                                                                                 | ss of pitches           |
|                                       |                  | 10 pitches are                                                                                                  | on site.          |                                                                                                                                                                                                                                                                                                                                                                                                                                                                                                                                                                                                                                                                                                                                                                                                                                                                                                                                                                                                                                                                                                                                                                                                                                                                                                                                                                                                                                                                                                                                                                                                                                                                                                                                                                                                                                                                                                                                                                                                                                                                                                                               |                         |
| Distance to Gree                      |                  | 815<br>463                                                                                                      |                   |                                                                                                                                                                                                                                                                                                                                                                                                                                                                                                                                                                                                                                                                                                                                                                                                                                                                                                                                                                                                                                                                                                                                                                                                                                                                                                                                                                                                                                                                                                                                                                                                                                                                                                                                                                                                                                                                                                                                                                                                                                                                                                                               |                         |
| Distance to allot<br>Distance to SSSI | ments (m)        | 463                                                                                                             |                   |                                                                                                                                                                                                                                                                                                                                                                                                                                                                                                                                                                                                                                                                                                                                                                                                                                                                                                                                                                                                                                                                                                                                                                                                                                                                                                                                                                                                                                                                                                                                                                                                                                                                                                                                                                                                                                                                                                                                                                                                                                                                                                                               |                         |
| Distance to Loca                      | al Wildlife Site |                                                                                                                 |                   |                                                                                                                                                                                                                                                                                                                                                                                                                                                                                                                                                                                                                                                                                                                                                                                                                                                                                                                                                                                                                                                                                                                                                                                                                                                                                                                                                                                                                                                                                                                                                                                                                                                                                                                                                                                                                                                                                                                                                                                                                                                                                                                               |                         |
| Biodiversity com                      |                  |                                                                                                                 | v football fields | regularly used. Small hedge                                                                                                                                                                                                                                                                                                                                                                                                                                                                                                                                                                                                                                                                                                                                                                                                                                                                                                                                                                                                                                                                                                                                                                                                                                                                                                                                                                                                                                                                                                                                                                                                                                                                                                                                                                                                                                                                                                                                                                                                                                                                                                   | erow across             |
| biodiversity con                      | interito         |                                                                                                                 | ·                 | <ul> <li>nesting birds, root protect</li> </ul>                                                                                                                                                                                                                                                                                                                                                                                                                                                                                                                                                                                                                                                                                                                                                                                                                                                                                                                                                                                                                                                                                                                                                                                                                                                                                                                                                                                                                                                                                                                                                                                                                                                                                                                                                                                                                                                                                                                                                                                                                                                                               |                         |
| Archaeology cor                       | nments           | No comments                                                                                                     |                   |                                                                                                                                                                                                                                                                                                                                                                                                                                                                                                                                                                                                                                                                                                                                                                                                                                                                                                                                                                                                                                                                                                                                                                                                                                                                                                                                                                                                                                                                                                                                                                                                                                                                                                                                                                                                                                                                                                                                                                                                                                                                                                                               |                         |
| Heritage comme                        | ents             | Long views on                                                                                                   | to the plot from  | n Aylestone Conservation Ar                                                                                                                                                                                                                                                                                                                                                                                                                                                                                                                                                                                                                                                                                                                                                                                                                                                                                                                                                                                                                                                                                                                                                                                                                                                                                                                                                                                                                                                                                                                                                                                                                                                                                                                                                                                                                                                                                                                                                                                                                                                                                                   | ea to north-            |
|                                       |                  | west; to west                                                                                                   | and south flanl   | ked by mix of a comprehensi                                                                                                                                                                                                                                                                                                                                                                                                                                                                                                                                                                                                                                                                                                                                                                                                                                                                                                                                                                                                                                                                                                                                                                                                                                                                                                                                                                                                                                                                                                                                                                                                                                                                                                                                                                                                                                                                                                                                                                                                                                                                                                   | ive group of            |
|                                       |                  |                                                                                                                 | t-war suburban    | dwellinghouses of up to 2-s                                                                                                                                                                                                                                                                                                                                                                                                                                                                                                                                                                                                                                                                                                                                                                                                                                                                                                                                                                                                                                                                                                                                                                                                                                                                                                                                                                                                                                                                                                                                                                                                                                                                                                                                                                                                                                                                                                                                                                                                                                                                                                   | storeys in              |
| la Canada di a                        | A                | height                                                                                                          |                   |                                                                                                                                                                                                                                                                                                                                                                                                                                                                                                                                                                                                                                                                                                                                                                                                                                                                                                                                                                                                                                                                                                                                                                                                                                                                                                                                                                                                                                                                                                                                                                                                                                                                                                                                                                                                                                                                                                                                                                                                                                                                                                                               |                         |
| In Conservation                       |                  | No<br>ea No                                                                                                     |                   |                                                                                                                                                                                                                                                                                                                                                                                                                                                                                                                                                                                                                                                                                                                                                                                                                                                                                                                                                                                                                                                                                                                                                                                                                                                                                                                                                                                                                                                                                                                                                                                                                                                                                                                                                                                                                                                                                                                                                                                                                                                                                                                               |                         |
| In Air Quality Ma<br>Distance to wate | -                | 513 River Soar                                                                                                  |                   |                                                                                                                                                                                                                                                                                                                                                                                                                                                                                                                                                                                                                                                                                                                                                                                                                                                                                                                                                                                                                                                                                                                                                                                                                                                                                                                                                                                                                                                                                                                                                                                                                                                                                                                                                                                                                                                                                                                                                                                                                                                                                                                               |                         |
| Flood zone                            | er bouy          | 1                                                                                                               |                   |                                                                                                                                                                                                                                                                                                                                                                                                                                                                                                                                                                                                                                                                                                                                                                                                                                                                                                                                                                                                                                                                                                                                                                                                                                                                                                                                                                                                                                                                                                                                                                                                                                                                                                                                                                                                                                                                                                                                                                                                                                                                                                                               |                         |
| Previously deve                       | loped land       | Greenfield                                                                                                      |                   |                                                                                                                                                                                                                                                                                                                                                                                                                                                                                                                                                                                                                                                                                                                                                                                                                                                                                                                                                                                                                                                                                                                                                                                                                                                                                                                                                                                                                                                                                                                                                                                                                                                                                                                                                                                                                                                                                                                                                                                                                                                                                                                               |                         |
| Distance to train                     |                  | >2km                                                                                                            |                   |                                                                                                                                                                                                                                                                                                                                                                                                                                                                                                                                                                                                                                                                                                                                                                                                                                                                                                                                                                                                                                                                                                                                                                                                                                                                                                                                                                                                                                                                                                                                                                                                                                                                                                                                                                                                                                                                                                                                                                                                                                                                                                                               |                         |
| Distance to prim                      |                  |                                                                                                                 | y adjacent        |                                                                                                                                                                                                                                                                                                                                                                                                                                                                                                                                                                                                                                                                                                                                                                                                                                                                                                                                                                                                                                                                                                                                                                                                                                                                                                                                                                                                                                                                                                                                                                                                                                                                                                                                                                                                                                                                                                                                                                                                                                                                                                                               |                         |
| Index of multipl                      |                  | 3                                                                                                               |                   |                                                                                                                                                                                                                                                                                                                                                                                                                                                                                                                                                                                                                                                                                                                                                                                                                                                                                                                                                                                                                                                                                                                                                                                                                                                                                                                                                                                                                                                                                                                                                                                                                                                                                                                                                                                                                                                                                                                                                                                                                                                                                                                               |                         |
| Mitigation                            |                  | Loss of pitches                                                                                                 |                   |                                                                                                                                                                                                                                                                                                                                                                                                                                                                                                                                                                                                                                                                                                                                                                                                                                                                                                                                                                                                                                                                                                                                                                                                                                                                                                                                                                                                                                                                                                                                                                                                                                                                                                                                                                                                                                                                                                                                                                                                                                                                                                                               |                         |