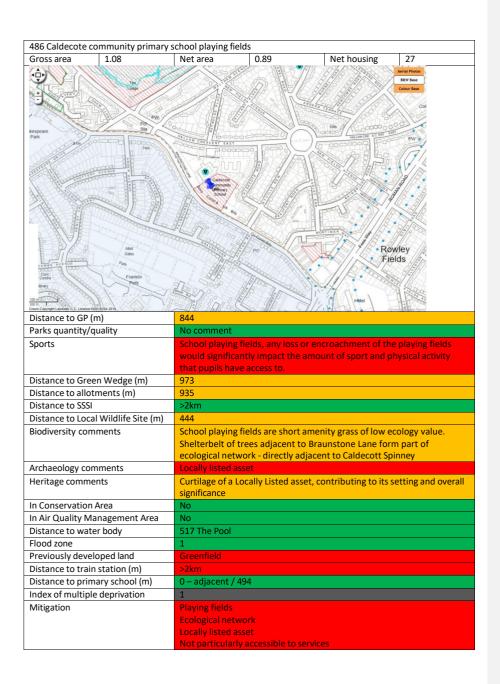

## Sustainability appraisal of the draft Leicester Local Plan – revised Aug. 2024 Appendix C. Detailed appraisal of sites not in the Local Plan

| 149 Belvoir Driv                      |                  |                                                                                                                 |                   |                                                                                                                                                                                                                                                                                                                                                                                                                                                                                                                                                                                                                                                                                                                                                                                                                                                                                                                                                                                                                                                                                                                                                                                                                                                                                                                                                                                                                                                                                                                                                                                                                                                                                                                                                                                                                                                                                                                                                                                                                                                                                                                               |                         |
|---------------------------------------|------------------|-----------------------------------------------------------------------------------------------------------------|-------------------|-------------------------------------------------------------------------------------------------------------------------------------------------------------------------------------------------------------------------------------------------------------------------------------------------------------------------------------------------------------------------------------------------------------------------------------------------------------------------------------------------------------------------------------------------------------------------------------------------------------------------------------------------------------------------------------------------------------------------------------------------------------------------------------------------------------------------------------------------------------------------------------------------------------------------------------------------------------------------------------------------------------------------------------------------------------------------------------------------------------------------------------------------------------------------------------------------------------------------------------------------------------------------------------------------------------------------------------------------------------------------------------------------------------------------------------------------------------------------------------------------------------------------------------------------------------------------------------------------------------------------------------------------------------------------------------------------------------------------------------------------------------------------------------------------------------------------------------------------------------------------------------------------------------------------------------------------------------------------------------------------------------------------------------------------------------------------------------------------------------------------------|-------------------------|
| Gross area                            | 5.04             | Net area                                                                                                        | 3.15              | Net housing 9                                                                                                                                                                                                                                                                                                                                                                                                                                                                                                                                                                                                                                                                                                                                                                                                                                                                                                                                                                                                                                                                                                                                                                                                                                                                                                                                                                                                                                                                                                                                                                                                                                                                                                                                                                                                                                                                                                                                                                                                                                                                                                                 |                         |
| ٠                                     | Ground St        | Sch 🦻                                                                                                           | 12/2/200          | A TIL MAR                                                                                                                                                                                                                                                                                                                                                                                                                                                                                                                                                                                                                                                                                                                                                                                                                                                                                                                                                                                                                                                                                                                                                                                                                                                                                                                                                                                                                                                                                                                                                                                                                                                                                                                                                                                                                                                                                                                                                                                                                                                                                                                     | rial Photos<br>SRW Base |
| C+                                    | 1.19.00          | With Start PW                                                                                                   |                   | Part And                                                                                                                                                                                                                                                                                                                                                                                                                                                                                                                                                                                                                                                                                                                                                                                                                                                                                                                                                                                                                                                                                                                                                                                                                                                                                                                                                                                                                                                                                                                                                                                                                                                                                                                                                                                                                                                                                                                                                                                                                                                                                  | olour Base              |
| 7 // AS                               |                  |                                                                                                                 |                   |                                                                                                                                                                                                                                                                                                                                                                                                                                                                                                                                                                                                                                                                                                                                                                                                                                                                                                                                                                                                                                                                                                                                                                                                                                                                                                                                                                                                                                                                                                                                                                                                                                                                                                                                                                                                                                                                                                                                                                                                                                                                                                                               | AL.                     |
|                                       | - Tel            | THE SPE                                                                                                         | ns Sel Topic      |                                                                                                                                                                                                                                                                                                                                                                                                                                                                                                                                                                                                                                                                                                                                                                                                                                                                                                                                                                                                                                                                                                                                                                                                                                                                                                                                                                                                                                                                                                                                                                                                                                                                                                                                                                                                                                                                                                                                                                                                                                                                                                                               | ET.                     |
| Freement                              |                  | Avestone Hall                                                                                                   |                   |                                                                                                                                                                                                                                                                                                                                                                                                                                                                                                                                                                                                                                                                                                                                                                                                                                                                                                                                                                                                                                                                                                                                                                                                                                                                                                                                                                                                                                                                                                                                                                                                                                                                                                                                                                                                                                                                                                                                                                                                                                                                                                                               | TIF                     |
| PV                                    | 5.25             | stin la stale                                                                                                   | And I a           |                                                                                                                                                                                                                                                                                                                                                                                                                                                                                                                                                                                                                                                                                                                                                                                                                                                                                                                                                                                                                                                                                                                                                                                                                                                                                                                                                                                                                                                                                                                                                                                                                                                                                                                                                                                                                                                                                                                                                                                                                                                                                                                               |                         |
| The states of the                     |                  | 1 - 2 Jahr Lucener Ch                                                                                           | re Contraction    |                                                                                                                                                                                                                                                                                                                                                                                                                                                                                                                                                                                                                                                                                                                                                                                                                                                                                                                                                                                                                                                                                                                                                                                                                                                                                                                                                                                                                                                                                                                                                                                                                                                                                                                                                                                                                                                                                                                                                                                                                                                                                                                               |                         |
|                                       |                  |                                                                                                                 |                   | A DECEMBER OF THE PARTY OF THE |                         |
| The second                            | 7                | Aylestone                                                                                                       |                   |                                                                                                                                                                                                                                                                                                                                                                                                                                                                                                                                                                                                                                                                                                                                                                                                                                                                                                                                                                                                                                                                                                                                                                                                                                                                                                                                                                                                                                                                                                                                                                                                                                                                                                                                                                                                                                                                                                                                                                                                                                                                                                                               | 8-14                    |
| Celebrar Call                         |                  |                                                                                                                 |                   | Indest Dest                                                                                                                                                                                                                                                                                                                                                                                                                                                                                                                                                                                                                                                                                                                                                                                                                                                                                                                                                                                                                                                                                                                                                                                                                                                                                                                                                                                                                                                                                                                                                                                                                                                                                                                                                                                                                                                                                                                                                                                                                                                                                                                   |                         |
| Mar He Lo                             |                  | Los March                                                                                                       |                   |                                                                                                                                                                                                                                                                                                                                                                                                                                                                                                                                                                                                                                                                                                                                                                                                                                                                                                                                                                                                                                                                                                                                                                                                                                                                                                                                                                                                                                                                                                                                                                                                                                                                                                                                                                                                                                                                                                                                                                                                                                                                                                                               |                         |
| A Page                                |                  | Contraction of the second s | ·                 |                                                                                                                                                                                                                                                                                                                                                                                                                                                                                                                                                                                                                                                                                                                                                                                                                                                                                                                                                                                                                                                                                                                                                                                                                                                                                                                                                                                                                                                                                                                                                                                                                                                                                                                                                                                                                                                                                                                                                                                                                                                                                                                               | ED.                     |
| interest                              | PW D B S         | E BERNE                                                                                                         |                   |                                                                                                                                                                                                                                                                                                                                                                                                                                                                                                                                                                                                                                                                                                                                                                                                                                                                                                                                                                                                                                                                                                                                                                                                                                                                                                                                                                                                                                                                                                                                                                                                                                                                                                                                                                                                                                                                                                                                                                                                                                                                                                                               |                         |
| ALB BILL                              | Children A       |                                                                                                                 |                   |                                                                                                                                                                                                                                                                                                                                                                                                                                                                                                                                                                                                                                                                                                                                                                                                                                                                                                                                                                                                                                                                                                                                                                                                                                                                                                                                                                                                                                                                                                                                                                                                                                                                                                                                                                                                                                                                                                                                                                                                                                                                                                                               |                         |
|                                       | A Million        |                                                                                                                 | School School     |                                                                                                                                                                                                                                                                                                                                                                                                                                                                                                                                                                                                                                                                                                                                                                                                                                                                                                                                                                                                                                                                                                                                                                                                                                                                                                                                                                                                                                                                                                                                                                                                                                                                                                                                                                                                                                                                                                                                                                                                                                                                                                                               | F Caller                |
| Distance to GP (                      | m)               | 311                                                                                                             | 19-0000 B-00000   | x x 69 x 80 10 10 10 10 10 10 10 10 10 10 10 10 10                                                                                                                                                                                                                                                                                                                                                                                                                                                                                                                                                                                                                                                                                                                                                                                                                                                                                                                                                                                                                                                                                                                                                                                                                                                                                                                                                                                                                                                                                                                                                                                                                                                                                                                                                                                                                                                                                                                                                                                                                                                                            |                         |
| Parks quantity/c                      |                  | No comment                                                                                                      |                   |                                                                                                                                                                                                                                                                                                                                                                                                                                                                                                                                                                                                                                                                                                                                                                                                                                                                                                                                                                                                                                                                                                                                                                                                                                                                                                                                                                                                                                                                                                                                                                                                                                                                                                                                                                                                                                                                                                                                                                                                                                                                                                                               |                         |
| Sports                                | ,                |                                                                                                                 | uirement for 2    | x 3AGP in city. South of City                                                                                                                                                                                                                                                                                                                                                                                                                                                                                                                                                                                                                                                                                                                                                                                                                                                                                                                                                                                                                                                                                                                                                                                                                                                                                                                                                                                                                                                                                                                                                                                                                                                                                                                                                                                                                                                                                                                                                                                                                                                                                                 | y has been              |
|                                       |                  | identified as a                                                                                                 | potential. The    | refore, existing facilities coul                                                                                                                                                                                                                                                                                                                                                                                                                                                                                                                                                                                                                                                                                                                                                                                                                                                                                                                                                                                                                                                                                                                                                                                                                                                                                                                                                                                                                                                                                                                                                                                                                                                                                                                                                                                                                                                                                                                                                                                                                                                                                              | Id be brough            |
|                                       |                  |                                                                                                                 |                   | be restrictions from SE on lo                                                                                                                                                                                                                                                                                                                                                                                                                                                                                                                                                                                                                                                                                                                                                                                                                                                                                                                                                                                                                                                                                                                                                                                                                                                                                                                                                                                                                                                                                                                                                                                                                                                                                                                                                                                                                                                                                                                                                                                                                                                                                                 | ss of pitches           |
|                                       |                  | 10 pitches are                                                                                                  | on site.          |                                                                                                                                                                                                                                                                                                                                                                                                                                                                                                                                                                                                                                                                                                                                                                                                                                                                                                                                                                                                                                                                                                                                                                                                                                                                                                                                                                                                                                                                                                                                                                                                                                                                                                                                                                                                                                                                                                                                                                                                                                                                                                                               |                         |
| Distance to Gree                      |                  | 815<br>463                                                                                                      |                   |                                                                                                                                                                                                                                                                                                                                                                                                                                                                                                                                                                                                                                                                                                                                                                                                                                                                                                                                                                                                                                                                                                                                                                                                                                                                                                                                                                                                                                                                                                                                                                                                                                                                                                                                                                                                                                                                                                                                                                                                                                                                                                                               |                         |
| Distance to allot<br>Distance to SSSI | ments (m)        | 463                                                                                                             |                   |                                                                                                                                                                                                                                                                                                                                                                                                                                                                                                                                                                                                                                                                                                                                                                                                                                                                                                                                                                                                                                                                                                                                                                                                                                                                                                                                                                                                                                                                                                                                                                                                                                                                                                                                                                                                                                                                                                                                                                                                                                                                                                                               |                         |
| Distance to Loca                      | al Wildlife Site |                                                                                                                 |                   |                                                                                                                                                                                                                                                                                                                                                                                                                                                                                                                                                                                                                                                                                                                                                                                                                                                                                                                                                                                                                                                                                                                                                                                                                                                                                                                                                                                                                                                                                                                                                                                                                                                                                                                                                                                                                                                                                                                                                                                                                                                                                                                               |                         |
| Biodiversity com                      |                  |                                                                                                                 | v football fields | regularly used. Small hedge                                                                                                                                                                                                                                                                                                                                                                                                                                                                                                                                                                                                                                                                                                                                                                                                                                                                                                                                                                                                                                                                                                                                                                                                                                                                                                                                                                                                                                                                                                                                                                                                                                                                                                                                                                                                                                                                                                                                                                                                                                                                                                   | erow across             |
| biodiversity con                      | interito         |                                                                                                                 | ·                 | <ul> <li>nesting birds, root protect</li> </ul>                                                                                                                                                                                                                                                                                                                                                                                                                                                                                                                                                                                                                                                                                                                                                                                                                                                                                                                                                                                                                                                                                                                                                                                                                                                                                                                                                                                                                                                                                                                                                                                                                                                                                                                                                                                                                                                                                                                                                                                                                                                                               |                         |
| Archaeology cor                       | nments           | No comments                                                                                                     |                   |                                                                                                                                                                                                                                                                                                                                                                                                                                                                                                                                                                                                                                                                                                                                                                                                                                                                                                                                                                                                                                                                                                                                                                                                                                                                                                                                                                                                                                                                                                                                                                                                                                                                                                                                                                                                                                                                                                                                                                                                                                                                                                                               |                         |
| Heritage comme                        | ents             | Long views on                                                                                                   | to the plot from  | n Aylestone Conservation Ar                                                                                                                                                                                                                                                                                                                                                                                                                                                                                                                                                                                                                                                                                                                                                                                                                                                                                                                                                                                                                                                                                                                                                                                                                                                                                                                                                                                                                                                                                                                                                                                                                                                                                                                                                                                                                                                                                                                                                                                                                                                                                                   | ea to north-            |
|                                       |                  | west; to west                                                                                                   | and south flanl   | ked by mix of a comprehensi                                                                                                                                                                                                                                                                                                                                                                                                                                                                                                                                                                                                                                                                                                                                                                                                                                                                                                                                                                                                                                                                                                                                                                                                                                                                                                                                                                                                                                                                                                                                                                                                                                                                                                                                                                                                                                                                                                                                                                                                                                                                                                   | ive group of            |
|                                       |                  |                                                                                                                 | t-war suburban    | dwellinghouses of up to 2-s                                                                                                                                                                                                                                                                                                                                                                                                                                                                                                                                                                                                                                                                                                                                                                                                                                                                                                                                                                                                                                                                                                                                                                                                                                                                                                                                                                                                                                                                                                                                                                                                                                                                                                                                                                                                                                                                                                                                                                                                                                                                                                   | storeys in              |
| la Canada di a                        | A                | height                                                                                                          |                   |                                                                                                                                                                                                                                                                                                                                                                                                                                                                                                                                                                                                                                                                                                                                                                                                                                                                                                                                                                                                                                                                                                                                                                                                                                                                                                                                                                                                                                                                                                                                                                                                                                                                                                                                                                                                                                                                                                                                                                                                                                                                                                                               |                         |
| In Conservation                       |                  | No<br>ea No                                                                                                     |                   |                                                                                                                                                                                                                                                                                                                                                                                                                                                                                                                                                                                                                                                                                                                                                                                                                                                                                                                                                                                                                                                                                                                                                                                                                                                                                                                                                                                                                                                                                                                                                                                                                                                                                                                                                                                                                                                                                                                                                                                                                                                                                                                               |                         |
| In Air Quality Ma<br>Distance to wate | -                | 513 River Soar                                                                                                  |                   |                                                                                                                                                                                                                                                                                                                                                                                                                                                                                                                                                                                                                                                                                                                                                                                                                                                                                                                                                                                                                                                                                                                                                                                                                                                                                                                                                                                                                                                                                                                                                                                                                                                                                                                                                                                                                                                                                                                                                                                                                                                                                                                               |                         |
| Flood zone                            | er bouy          | 1                                                                                                               |                   |                                                                                                                                                                                                                                                                                                                                                                                                                                                                                                                                                                                                                                                                                                                                                                                                                                                                                                                                                                                                                                                                                                                                                                                                                                                                                                                                                                                                                                                                                                                                                                                                                                                                                                                                                                                                                                                                                                                                                                                                                                                                                                                               |                         |
| Previously deve                       | loped land       | Greenfield                                                                                                      |                   |                                                                                                                                                                                                                                                                                                                                                                                                                                                                                                                                                                                                                                                                                                                                                                                                                                                                                                                                                                                                                                                                                                                                                                                                                                                                                                                                                                                                                                                                                                                                                                                                                                                                                                                                                                                                                                                                                                                                                                                                                                                                                                                               |                         |
| Distance to train                     |                  | >2km                                                                                                            |                   |                                                                                                                                                                                                                                                                                                                                                                                                                                                                                                                                                                                                                                                                                                                                                                                                                                                                                                                                                                                                                                                                                                                                                                                                                                                                                                                                                                                                                                                                                                                                                                                                                                                                                                                                                                                                                                                                                                                                                                                                                                                                                                                               |                         |
| Distance to prim                      |                  |                                                                                                                 | y adjacent        |                                                                                                                                                                                                                                                                                                                                                                                                                                                                                                                                                                                                                                                                                                                                                                                                                                                                                                                                                                                                                                                                                                                                                                                                                                                                                                                                                                                                                                                                                                                                                                                                                                                                                                                                                                                                                                                                                                                                                                                                                                                                                                                               |                         |
| Index of multipl                      |                  | 3                                                                                                               |                   |                                                                                                                                                                                                                                                                                                                                                                                                                                                                                                                                                                                                                                                                                                                                                                                                                                                                                                                                                                                                                                                                                                                                                                                                                                                                                                                                                                                                                                                                                                                                                                                                                                                                                                                                                                                                                                                                                                                                                                                                                                                                                                                               |                         |
| Mitigation                            |                  | Loss of pitches                                                                                                 |                   |                                                                                                                                                                                                                                                                                                                                                                                                                                                                                                                                                                                                                                                                                                                                                                                                                                                                                                                                                                                                                                                                                                                                                                                                                                                                                                                                                                                                                                                                                                                                                                                                                                                                                                                                                                                                                                                                                                                                                                                                                                                                                                                               |                         |