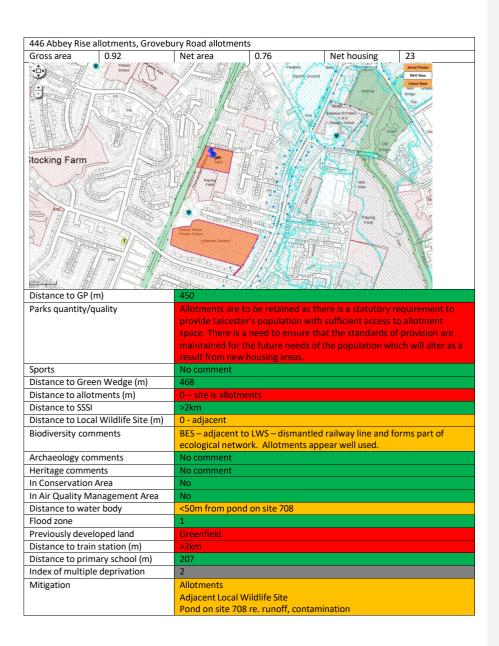

|                                      |                                                                              |                |
| Index of multip  | ole deprivation   | 3                                |                                      |                                                                              |                |
| Mitigation       |                   | Scheduled Mo<br>Flooding         |                                      | nation                                                                       |                |
|                  |                   | Adjacent Loca                    | l Wildlife Site                      |                                                                              |                |





| 448 Alderman Ri   | ichard Hallam   | primary school playir | ng fields (soutl                | h)                                                                                   |                             |
|-------------------|-----------------|-----------------------|---------------------------------|--------------------------------------------------------------------------------------|-----------------------------|
| Gross area        | 1.22            | Net area              | 1                               | Net housing                                                                          | 30                          |
|                   |                 |                       |                                 |