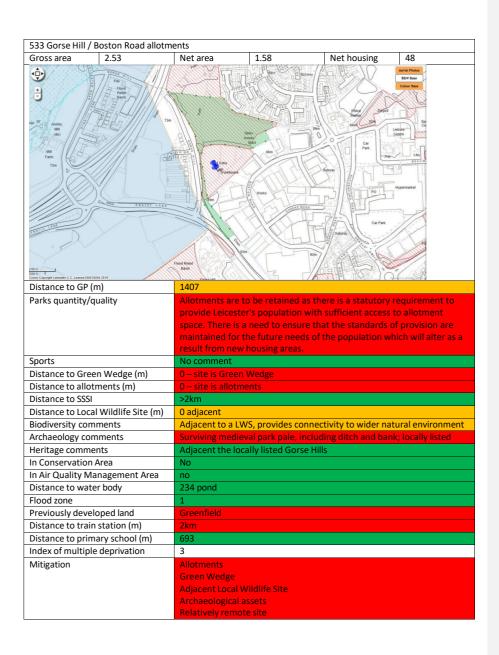

|



Formatted: Line spacing: single







| Gross area                                                        | 1.69                                | Net area           | 1.39                | Net housing                                                 | 42      |
|-------------------------------------------------------------------|-------------------------------------|--------------------|---------------------|-------------------------------------------------------------|---------|
|                                                                   |                                     | Net area           |                     | Net housing                                                 | 42      |
| 100 m Rowlands Way<br>200 ft                                      |                                     |                    |