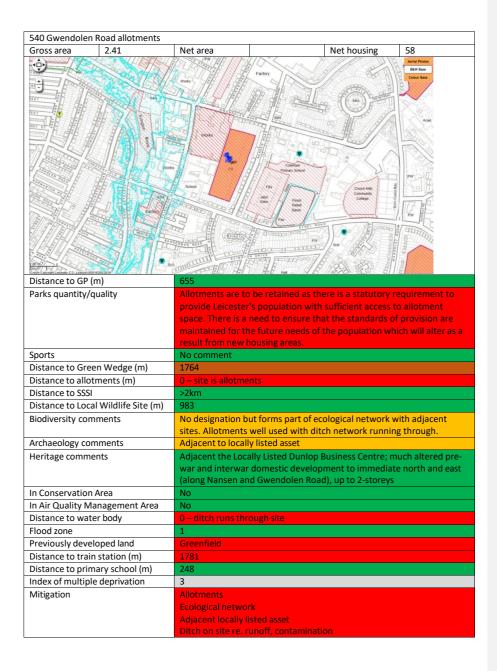

| Greenfield<br>>2km |                     |                                                             |         |
| Flood zone<br>Previously dev<br>Distance to tra                   |                                     |                    |                     |                                                             |         |
| Flood zone<br>Previously dev<br>Distance to tra<br>Distance to pr | ain station (m)                     | >2km               |                     |                                                             |         |
| Flood zone<br>Previously dev<br>Distance to tra<br>Distance to pr | ain station (m)<br>imary school (m) | >2km<br>585        | d                   |                                                             |         |





| 541 Gypsy Lane SS    | SI                  |                    |                    |                          |                    |
|----------------------|---------------------|--------------------|--------------------|--------------------------|--------------------|
| Gross area           | 1.65                | Net area           | 0.8                | Net housing              | 25                 |
|                      |                     |                    |                    |                          |                    |
| Distance to GP (m)   | 6011 mg St 11 - 191 | 1227               |                    |                          |                    |
| Parks quantity/qua   | ality               | No comment         |                    |