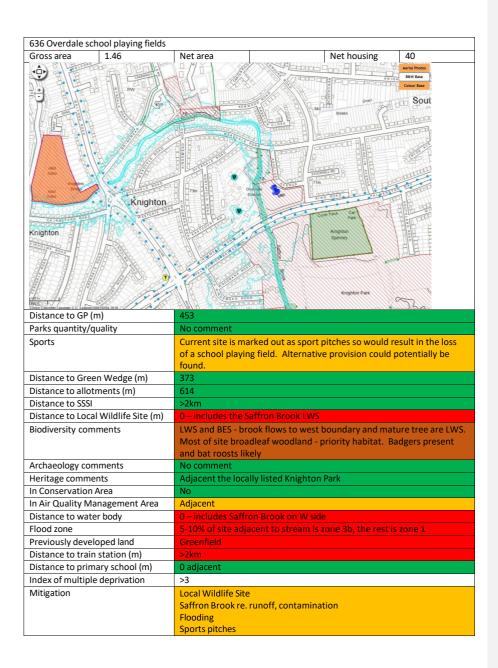

|                                                   |                           |
|                             |                                    |                                       |                                   |                                                   |                           |
| Mitigation                  |                                    | Mature trees                          | , visual impact                   |                                                   |                           |
| Mitigation                  |                                    | Flooding                              | , visual impact<br>anagement Area |                                                   |                           |





















| Gross area                     | n Walk open space<br>2.83    | Net area      | 1.77              | Net housing                                         | 53                 |  |
|--------------------------------|------------------------------|---------------|-------------------|-----------------------------------------------------|--------------------|--|
|                                |                              | Stocki        | ng Farm           |                                                     |                    |  |
| Distance to GP                 | 2 (m)                        | 210           | 210               |                                                     |                    |  |
| Parks quantity                 | ( )                          |