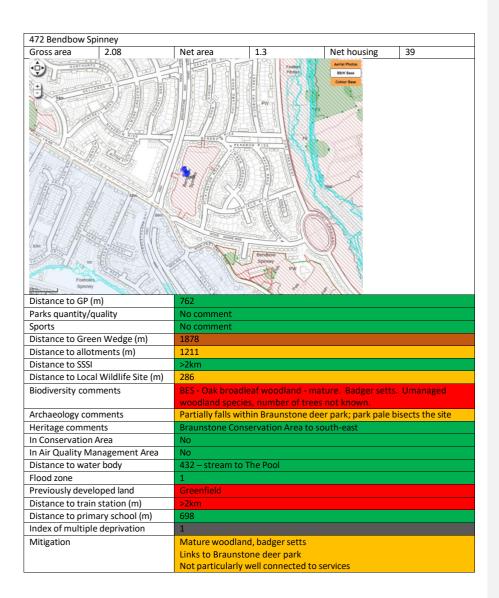

x of multiple deprivation       | 1                                                                        |
| Mitigation                          | Local Wildlife Site                                                      |
| _                                   | Adjacent Green Wedge                                                     |
|                                     | Flooding                                                                 |
|                                     | River Soar re. runoff, contamination                                     |
|                                     | Air Quality Management Area                                              |
|                                     | Nearby heritage/archaeological assets                                    |







|                                                                                                                                                                                  | oad allotments                                                                                                          |                                                                                                                                                                                                         |                                                                                                                         |                                                                                                                  |