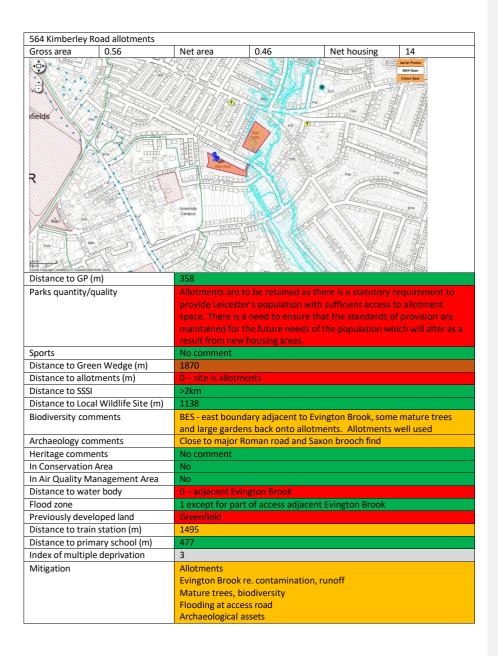

|    |
|                                     | mary school (m)  | 238                |                   |                                                                              |    |
| Distance to prin                    |                  |                    |                   |                                                                              |    |
| Distance to prin<br>Index of multip | le deprivation   | >3                 |                   |                                                                              |    |
|                                     | le deprivation   | >3<br>Trees/hedger | ows               |                                                                              |    |









| 571 Lamen Gre    | een open space    |                                 | 571 Lamen Green open space       |                                                                                                   |                                                        |  |  |  |  |
|------------------|-------------------|---------------------------------|----------------------------------|---------------------------------------------------------------------------------------------------|--------------------------------------------------------|--|--|--|--|
| Gross area       | 0.6               | Net area                        | 0.5                              | Net housing                                                                                       | 15