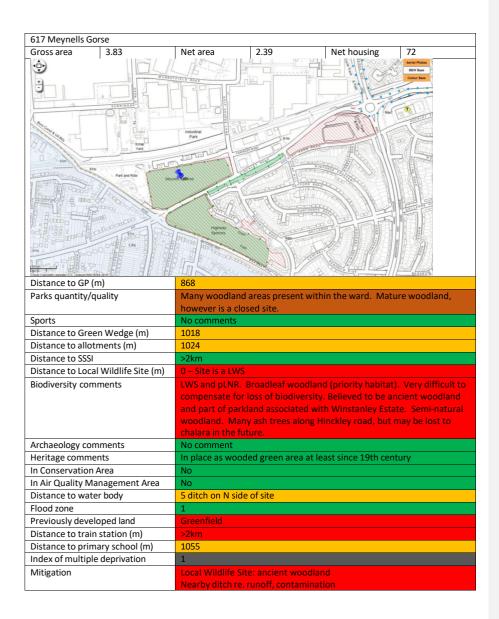

|  |



| 621 Mowmacr                                | e sports ground   |