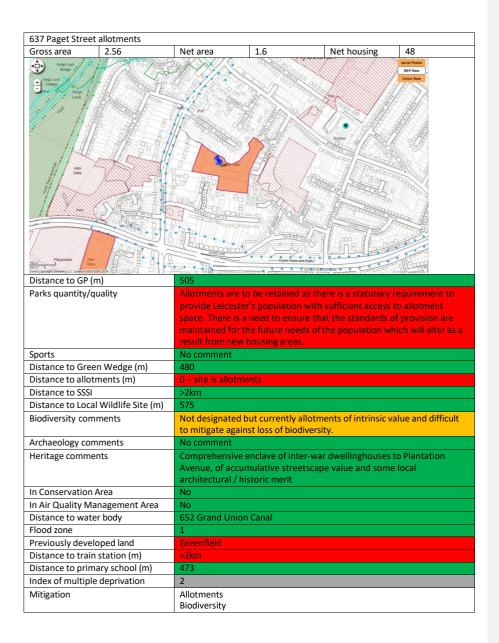

## Sustainability appraisal of the draft Leicester Local Plan – revised Aug. 2024 Appendix C. Detailed appraisal of sites not in the Local Plan

| 149 Belvoir Driv                      |                  |                                                                                                                 |                   |                                                                                                                                                                                                                                                                                                                                                                                                                                                                                                                                                                                                                                                                                                                                                                                                                                                                                                                                                                                                                                                                                                                                                                                                                                                                                                                                                                                                                                                                                                                                                                                                                                                                                                                                                                                                                                                                                                                                                                                                                                                                                                                               |                         |
|---------------------------------------|------------------|-----------------------------------------------------------------------------------------------------------------|-------------------|-------------------------------------------------------------------------------------------------------------------------------------------------------------------------------------------------------------------------------------------------------------------------------------------------------------------------------------------------------------------------------------------------------------------------------------------------------------------------------------------------------------------------------------------------------------------------------------------------------------------------------------------------------------------------------------------------------------------------------------------------------------------------------------------------------------------------------------------------------------------------------------------------------------------------------------------------------------------------------------------------------------------------------------------------------------------------------------------------------------------------------------------------------------------------------------------------------------------------------------------------------------------------------------------------------------------------------------------------------------------------------------------------------------------------------------------------------------------------------------------------------------------------------------------------------------------------------------------------------------------------------------------------------------------------------------------------------------------------------------------------------------------------------------------------------------------------------------------------------------------------------------------------------------------------------------------------------------------------------------------------------------------------------------------------------------------------------------------------------------------------------|-------------------------|
| Gross area                            | 5.04             | Net area                                                                                                        | 3.15              | Net housing 9                                                                                                                                                                                                                                                                                                                                                                                                                                                                                                                                                                                                                                                                                                                                                                                                                                                                                                                                                                                                                                                                                                                                                                                                                                                                                                                                                                                                                                                                                                                                                                                                                                                                                                                                                                                                                                                                                                                                                                                                                                                                                                                 |                         |
| ٠                                     | Ground St        | Sch 🦻                                                                                                           | 12/2/200          | A TIL MAR                                                                                                                                                                                                                                                                                                                                                                                                                                                                                                                                                                                                                                                                                                                                                                                                                                                                                                                                                                                                                                                                                                                                                                                                                                                                                                                                                                                                                                                                                                                                                                                                                                                                                                                                                                                                                                                                                                                                                                                                                                                                                                                     | rial Photos<br>SRW Base |
| C+                                    | 1.19.00          | With Start PW                                                                                                   |                   | Part And                                                                                                                                                                                                                                                                                                                                                                                                                                                                                                                                                                                                                                                                                                                                                                                                                                                                                                                                                                                                                                                                                                                                                                                                                                                                                                                                                                                                                                                                                                                                                                                                                                                                                                                                                                                                                                                                                                                                                                                                                                                                                  | olour Base              |
| 7 // AS                               |                  |                                                                                                                 |                   |                                                                                                                                                                                                                                                                                                                                                                                                                                                                                                                                                                                                                                                                                                                                                                                                                                                                                                                                                                                                                                                                                                                                                                                                                                                                                                                                                                                                                                                                                                                                                                                                                                                                                                                                                                                                                                                                                                                                                                                                                                                                                                                               | AL.                     |
|                                       | - Tel            | THE SPE                                                                                                         | ns Sel Topic      |                                                                                                                                                                                                                                                                                                                                                                                                                                                                                                                                                                                                                                                                                                                                                                                                                                                                                                                                                                                                                                                                                                                                                                                                                                                                                                                                                                                                                                                                                                                                                                                                                                                                                                                                                                                                                                                                                                                                                                                                                                                                                                                               | ET.                     |
| Freement                              |                  | Avestone Hall                                                                                                   |                   |                                                                                                                                                                                                                                                                                                                                                                                                                                                                                                                                                                                                                                                                                                                                                                                                                                                                                                                                                                                                                                                                                                                                                                                                                                                                                                                                                                                                                                                                                                                                                                                                                                                                                                                                                                                                                                                                                                                                                                                                                                                                                                                               | TIF                     |
| PV                                    | 5.25             | stin la stale                                                                                                   | And I a           |                                                                                                                                                                                                                                                                                                                                                                                                                                                                                                                                                                                                                                                                                                                                                                                                                                                                                                                                                                                                                                                                                                                                                                                                                                                                                                                                                                                                                                                                                                                                                                                                                                                                                                                                                                                                                                                                                                                                                                                                                                                                                                                               |                         |
| The states of the                     |                  | 1 - 2 Jahr Lucener Ch                                                                                           | re Contraction    |                                                                                                                                                                                                                                                                                                                                                                                                                                                                                                                                                                                                                                                                                                                                                                                                                                                                                                                                                                                                                                                                                                                                                                                                                                                                                                                                                                                                                                                                                                                                                                                                                                                                                                                                                                                                                                                                                                                                                                                                                                                                                                                               |                         |
|                                       |                  |                                                                                                                 |                   | A DECEMBER OF THE PARTY OF THE |                         |
| The second                            | 7                | Aylestone                                                                                                       |                   |                                                                                                                                                                                                                                                                                                                                                                                                                                                                                                                                                                                                                                                                                                                                                                                                                                                                                                                                                                                                                                                                                                                                                                                                                                                                                                                                                                                                                                                                                                                                                                                                                                                                                                                                                                                                                                                                                                                                                                                                                                                                                                                               | 8-14                    |
| Celebrar Call                         |                  |                                                                                                                 |                   | Indest Dest                                                                                                                                                                                                                                                                                                                                                                                                                                                                                                                                                                                                                                                                                                                                                                                                                                                                                                                                                                                                                                                                                                                                                                                                                                                                                                                                                                                                                                                                                                                                                                                                                                                                                                                                                                                                                                                                                                                                                                                                                                                                                                                   |                         |
| Mar He Lo                             |                  | Los March                                                                                                       |                   |                                                                                                                                                                                                                                                                                                                                                                                                                                                                                                                                                                                                                                                                                                                                                                                                                                                                                                                                                                                                                                                                                                                                                                                                                                                                                                                                                                                                                                                                                                                                                                                                                                                                                                                                                                                                                                                                                                                                                                                                                                                                                                                               |                         |
| A Page                                |                  | Contraction of the second s | ·                 |                                                                                                                                                                                                                                                                                                                                                                                                                                                                                                                                                                                                                                                                                                                                                                                                                                                                                                                                                                                                                                                                                                                                                                                                                                                                                                                                                                                                                                                                                                                                                                                                                                                                                                                                                                                                                                                                                                                                                                                                                                                                                                                               | ED.                     |
| interest                              | PW D B S         | E BERNE                                                                                                         |                   |                                                                                                                                                                                                                                                                                                                                                                                                                                                                                                                                                                                                                                                                                                                                                                                                                                                                                                                                                                                                                                                                                                                                                                                                                                                                                                                                                                                                                                                                                                                                                                                                                                                                                                                                                                                                                                                                                                                                                                                                                                                                                                                               |                         |
| ALB BILL                              | Children A       |                                                                                                                 |                   |                                                                                                                                                                                                                                                                                                                                                                                                                                                                                                                                                                                                                                                                                                                                                                                                                                                                                                                                                                                                                                                                                                                                                                                                                                                                                                                                                                                                                                                                                                                                                                                                                                                                                                                                                                                                                                                                                                                                                                                                                                                                                                                               |                         |
|                                       | A Million        |                                                                                                                 | School School     |                                                                                                                                                                                                                                                                                                                                                                                                                                                                                                                                                                                                                                                                                                                                                                                                                                                                                                                                                                                                                                                                                                                                                                                                                                                                                                                                                                                                                                                                                                                                                                                                                                                                                                                                                                                                                                                                                                                                                                                                                                                                                                                               | F Caller                |
| Distance to GP (                      | m)               | 311                                                                                                             | 19-0000 B-00000   | x x 69 x 80 10 10 10 10 10 10 10 10 10 10 10 10 10                                                                                                                                                                                                                                                                                                                                                                                                                                                                                                                                                                                                                                                                                                                                                                                                                                                                                                                                                                                                                                                                                                                                                                                                                                                                                                                                                                                                                                                                                                                                                                                                                                                                                                                                                                                                                                                                                                                                                                                                                                                                            |                         |
| Parks quantity/c                      |                  | No comment                                                                                                      |                   |                                                                                                                                                                                                                                                                                                                                                                                                                                                                                                                                                                                                                                                                                                                                                                                                                                                                                                                                                                                                                                                                                                                                                                                                                                                                                                                                                                                                                                                                                                                                                                                                                                                                                                                                                                                                                                                                                                                                                                                                                                                                                                                               |                         |
| Sports                                | ,                |                                                                                                                 | uirement for 2    | x 3AGP in city. South of City                                                                                                                                                                                                                                                                                                                                                                                                                                                                                                                                                                                                                                                                                                                                                                                                                                                                                                                                                                                                                                                                                                                                                                                                                                                                                                                                                                                                                                                                                                                                                                                                                                                                                                                                                                                                                                                                                                                                                                                                                                                                                                 | y has been              |
|                                       |                  | identified as a                                                                                                 | potential. The    | refore, existing facilities coul                                                                                                                                                                                                                                                                                                                                                                                                                                                                                                                                                                                                                                                                                                                                                                                                                                                                                                                                                                                                                                                                                                                                                                                                                                                                                                                                                                                                                                                                                                                                                                                                                                                                                                                                                                                                                                                                                                                                                                                                                                                                                              | Id be brough            |
|                                       |                  |                                                                                                                 |                   | be restrictions from SE on lo                                                                                                                                                                                                                                                                                                                                                                                                                                                                                                                                                                                                                                                                                                                                                                                                                                                                                                                                                                                                                                                                                                                                                                                                                                                                                                                                                                                                                                                                                                                                                                                                                                                                                                                                                                                                                                                                                                                                                                                                                                                                                                 | ss of pitches           |
|                                       |                  | 10 pitches are                                                                                                  | on site.          |                                                                                                                                                                                                                                                                                                                                                                                                                                                                                                                                                                                                                                                                                                                                                                                                                                                                                                                                                                                                                                                                                                                                                                                                                                                                                                                                                                                                                                                                                                                                                                                                                                                                                                                                                                                                                                                                                                                                                                                                                                                                                                                               |                         |
| Distance to Gree                      |                  | 815<br>463                                                                                                      |                   |                                                                                                                                                                                                                                                                                                                                                                                                                                                                                                                                                                                                                                                                                                                                                                                                                                                                                                                                                                                                                                                                                                                                                                                                                                                                                                                                                                                                                                                                                                                                                                                                                                                                                                                                                                                                                                                                                                                                                                                                                                                                                                                               |                         |
| Distance to allot<br>Distance to SSSI | ments (m)        | 463                                                                                                             |                   |                                                                                                                                                                                                                                                                                                                                                                                                                                                                                                                                                                                                                                                                                                                                                                                                                                                                                                                                                                                                                                                                                                                                                                                                                                                                                                                                                                                                                                                                                                                                                                                                                                                                                                                                                                                                                                                                                                                                                                                                                                                                                                                               |                         |
| Distance to Loca                      | al Wildlife Site |                                                                                                                 |                   |                                                                                                                                                                                                                                                                                                                                                                                                                                                                                                                                                                                                                                                                                                                                                                                                                                                                                                                                                                                                                                                                                                                                                                                                                                                                                                                                                                                                                                                                                                                                                                                                                                                                                                                                                                                                                                                                                                                                                                                                                                                                                                                               |                         |
| Biodiversity com                      |                  |                                                                                                                 | v football fields | regularly used. Small hedge                                                                                                                                                                                                                                                                                                                                                                                                                                                                                                                                                                                                                                                                                                                                                                                                                                                                                                                                                                                                                                                                                                                                                                                                                                                                                                                                                                                                                                                                                                                                                                                                                                                                                                                                                                                                                                                                                                                                                                                                                                                                                                   | erow across             |
| biodiversity con                      | interito         |                                                                                                                 | ·                 | <ul> <li>nesting birds, root protect</li> </ul>                                                                                                                                                                                                                                                                                                                                                                                                                                                                                                                                                                                                                                                                                                                                                                                                                                                                                                                                                                                                                                                                                                                                                                                                                                                                                                                                                                                                                                                                                                                                                                                                                                                                                                                                                                                                                                                                                                                                                                                                                                                                               |                         |
| Archaeology cor                       | nments           | No comments                                                                                                     |                   |                                                                                                                                                                                                                                                                                                                                                                                                                                                                                                                                                                                                                                                                                                                                                                                                                                                                                                                                                                                                                                                                                                                                                                                                                                                                                                                                                                                                                                                                                                                                                                                                                                                                                                                                                                                                                                                                                                                                                                                                                                                                                                                               |                         |
| Heritage comme                        | ents             | Long views on                                                                                                   | to the plot from  | n Aylestone Conservation Ar                                                                                                                                                                                                                                                                                                                                                                                                                                                                                                                                                                                                                                                                                                                                                                                                                                                                                                                                                                                                                                                                                                                                                                                                                                                                                                                                                                                                                                                                                                                                                                                                                                                                                                                                                                                                                                                                                                                                                                                                                                                                                                   | ea to north-            |
|                                       |                  | west; to west                                                                                                   | and south flanl   | ked by mix of a comprehensi                                                                                                                                                                                                                                                                                                                                                                                                                                                                                                                                                                                                                                                                                                                                                                                                                                                                                                                                                                                                                                                                                                                                                                                                                                                                                                                                                                                                                                                                                                                                                                                                                                                                                                                                                                                                                                                                                                                                                                                                                                                                                                   | ive group of            |
|                                       |                  |                                                                                                                 | t-war suburban    | dwellinghouses of up to 2-s                                                                                                                                                                                                                                                                                                                                                                                                                                                                                                                                                                                                                                                                                                                                                                                                                                                                                                                                                                                                                                                                                                                                                                                                                                                                                                                                                                                                                                                                                                                                                                                                                                                                                                                                                                                                                                                                                                                                                                                                                                                                                                   | storeys in              |
| la Canada di a                        | A                | height                                                                                                          |                   |                                                                                                                                                                                                                                                                                                                                                                                                                                                                                                                                                                                                                                                                                                                                                                                                                                                                                                                                                                                                                                                                                                                                                                                                                                                                                                                                                                                                                                                                                                                                                                                                                                                                                                                                                                                                                                                                                                                                                                                                                                                                                                                               |                         |
| In Conservation                       |                  | No<br>ea No                                                                                                     |                   |                                                                                                                                                                                                                                                                                                                                                                                                                                                                                                                                                                                                                                                                                                                                                                                                                                                                                                                                                                                                                                                                                                                                                                                                                                                                                                                                                                                                                                                                                                                                                                                                                                                                                                                                                                                                                                                                                                                                                                                                                                                                                                                               |                         |
| In Air Quality Ma<br>Distance to wate | -                | 513 River Soar                                                                                                  |                   |                                                                                                                                                                                                                                                                                                                                                                                                                                                                                                                                                                                                                                                                                                                                                                                                                                                                                                                                                                                                                                                                                                                                                                                                                                                                                                                                                                                                                                                                                                                                                                                                                                                                                                                                                                                                                                                                                                                                                                                                                                                                                                                               |                         |
| Flood zone                            | er bouy          | 1                                                                                                               |                   |                                                                                                                                                                                                                                                                                                                                                                                                                                                                                                                                                                                                                                                                                                                                                                                                                                                                                                                                                                                                                                                                                                                                                                                                                                                                                                                                                                                                                                                                                                                                                                                                                                                                                                                                                                                                                                                                                                                                                                                                                                                                                                                               |                         |
| Previously deve                       | loped land       | Greenfield                                                                                                      |                   |                                                                                                                                                                                                                                                                                                                                                                                                                                                                                                                                                                                                                                                                                                                                                                                                                                                                                                                                                                                                                                                                                                                                                                                                                                                                                                                                                                                                                                                                                                                                                                                                                                                                                                                                                                                                                                                                                                                                                                                                                                                                                                                               |                         |
| Distance to train                     |                  | >2km                                                                                                            |                   |                                                                                                                                                                                                                                                                                                                                                                                                                                                                                                                                                                                                                                                                                                                                                                                                                                                                                                                                                                                                                                                                                                                                                                                                                                                                                                                                                                                                                                                                                                                                                                                                                                                                                                                                                                                                                                                                                                                                                                                                                                                                                                                               |                         |
| Distance to prim                      |                  |                                                                                                                 | y adjacent        |                                                                                                                                                                                                                                                                                                                                                                                                                                                                                                                                                                                                                                                                                                                                                                                                                                                                                                                                                                                                                                                                                                                                                                                                                                                                                                                                                                                                                                                                                                                                                                                                                                                                                                                                                                                                                                                                                                                                                                                                                                                                                                                               |                         |
| Index of multipl                      |                  | 3                                                                                                               |                   |                                                                                                                                                                                                                                                                                                                                                                                                                                                                                                                                                                                                                                                                                                                                                                                                                                                                                                                                                                                                                                                                                                                                                                                                                                                                                                                                                                                                                                                                                                                                                                                                                                                                                                                                                                                                                                                                                                                                                                                                                                                                                                                               |                         |
| Mitigation                            |                  | Loss of pitches                                                                                                 |                   |                                                                                                                                                                                                                                                                                                                                                                                                                                                                                                                                                                                                                                                                                                                                                                                                                                                                                                                                                                                                                                                                                                                                                                                                                                                                                                                                                                                                                                                                                                                                                                                                                                                                                                                                                                                                                                                                                                                                                                                                                                                                                                                               |                         |