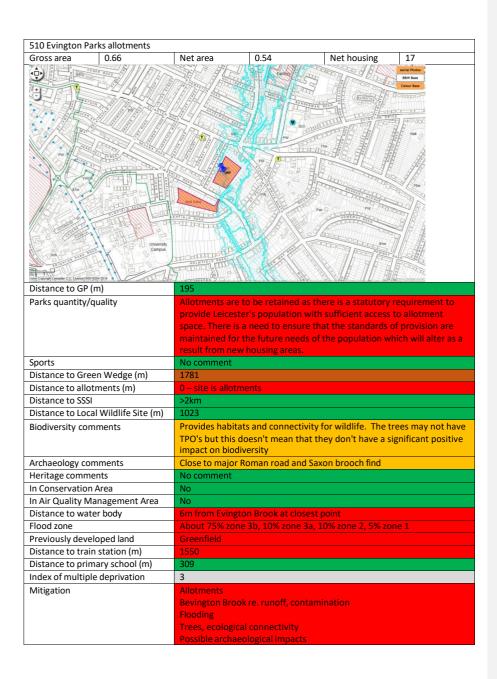

## Sustainability appraisal of the draft Leicester Local Plan – revised Aug. 2024 Appendix C. Detailed appraisal of sites not in the Local Plan

| 149 Belvoir Driv                      |                  |                                                                                                                 |                   |                                                                                                                                                                                                                                                                                                                                                                                                                                                                                                                                                                                                                                                                                                                                                                                                                                                                                                                                                                                                                                                                                                                                                                                                                                                                                                                                                                                                                                                                                                                                                                                                                                                                                                                                                                                                                                                                                                                                                                                                                                                                                                                               |                         |
|---------------------------------------|------------------|-----------------------------------------------------------------------------------------------------------------|-------------------|-------------------------------------------------------------------------------------------------------------------------------------------------------------------------------------------------------------------------------------------------------------------------------------------------------------------------------------------------------------------------------------------------------------------------------------------------------------------------------------------------------------------------------------------------------------------------------------------------------------------------------------------------------------------------------------------------------------------------------------------------------------------------------------------------------------------------------------------------------------------------------------------------------------------------------------------------------------------------------------------------------------------------------------------------------------------------------------------------------------------------------------------------------------------------------------------------------------------------------------------------------------------------------------------------------------------------------------------------------------------------------------------------------------------------------------------------------------------------------------------------------------------------------------------------------------------------------------------------------------------------------------------------------------------------------------------------------------------------------------------------------------------------------------------------------------------------------------------------------------------------------------------------------------------------------------------------------------------------------------------------------------------------------------------------------------------------------------------------------------------------------|-------------------------|
| Gross area                            | 5.04             | Net area                                                                                                        | 3.15              | Net housing 9                                                                                                                                                                                                                                                                                                                                                                                                                                                                                                                                                                                                                                                                                                                                                                                                                                                                                                                                                                                                                                                                                                                                                                                                                                                                                                                                                                                                                                                                                                                                                                                                                                                                                                                                                                                                                                                                                                                                                                                                                                                                                                                 |                         |
| ٠                                     | Ground St        | Sch 🦻                                                                                                           | 12/2/200          | A TIL MAR                                                                                                                                                                                                                                                                                                                                                                                                                                                                                                                                                                                                                                                                                                                                                                                                                                                                                                                                                                                                                                                                                                                                                                                                                                                                                                                                                                                                                                                                                                                                                                                                                                                                                                                                                                                                                                                                                                                                                                                                                                                                                                                     | rial Photos<br>SRW Base |
| C+                                    | 1.19.00          | With Start PW                                                                                                   |                   | Part And                                                                                                                                                                                                                                                                                                                                                                                                                                                                                                                                                                                                                                                                                                                                                                                                                                                                                                                                                                                                                                                                                                                                                                                                                                                                                                                                                                                                                                                                                                                                                                                                                                                                                                                                                                                                                                                                                                                                                                                                                                                                                  | olour Base              |
| 7 // AS                               |                  |                                                                                                                 |                   |                                                                                                                                                                                                                                                                                                                                                                                                                                                                                                                                                                                                                                                                                                                                                                                                                                                                                                                                                                                                                                                                                                                                                                                                                                                                                                                                                                                                                                                                                                                                                                                                                                                                                                                                                                                                                                                                                                                                                                                                                                                                                                                               | AL.                     |
|                                       | - Tel            | THE SPE                                                                                                         | ns Sel Topic      |                                                                                                                                                                                                                                                                                                                                                                                                                                                                                                                                                                                                                                                                                                                                                                                                                                                                                                                                                                                                                                                                                                                                                                                                                                                                                                                                                                                                                                                                                                                                                                                                                                                                                                                                                                                                                                                                                                                                                                                                                                                                                                                               | ET.                     |
| Freement                              |                  | Avestone Hall                                                                                                   |                   |                                                                                                                                                                                                                                                                                                                                                                                                                                                                                                                                                                                                                                                                                                                                                                                                                                                                                                                                                                                                                                                                                                                                                                                                                                                                                                                                                                                                                                                                                                                                                                                                                                                                                                                                                                                                                                                                                                                                                                                                                                                                                                                               | TIF                     |
| PV                                    | 5.25             | stin la stale                                                                                                   | And I a           |                                                                                                                                                                                                                                                                                                                                                                                                                                                                                                                                                                                                                                                                                                                                                                                                                                                                                                                                                                                                                                                                                                                                                                                                                                                                                                                                                                                                                                                                                                                                                                                                                                                                                                                                                                                                                                                                                                                                                                                                                                                                                                                               |                         |
| The states of the                     |                  | 1 - 2 Jahr Lucener Ch                                                                                           | re Contraction    |                                                                                                                                                                                                                                                                                                                                                                                                                                                                                                                                                                                                                                                                                                                                                                                                                                                                                                                                                                                                                                                                                                                                                                                                                                                                                                                                                                                                                                                                                                                                                                                                                                                                                                                                                                                                                                                                                                                                                                                                                                                                                                                               |                         |
|                                       |                  |                                                                                                                 |                   | A DECEMBER OF THE PARTY OF THE |                         |
| The second                            | 7                | Aylestone                                                                                                       |                   |                                                                                                                                                                                                                                                                                                                                                                                                                                                                                                                                                                                                                                                                                                                                                                                                                                                                                                                                                                                                                                                                                                                                                                                                                                                                                                                                                                                                                                                                                                                                                                                                                                                                                                                                                                                                                                                                                                                                                                                                                                                                                                                               | 8-14                    |
| Celebrar Call                         |                  |                                                                                                                 |                   | Indest Dest                                                                                                                                                                                                                                                                                                                                                                                                                                                                                                                                                                                                                                                                                                                                                                                                                                                                                                                                                                                                                                                                                                                                                                                                                                                                                                                                                                                                                                                                                                                                                                                                                                                                                                                                                                                                                                                                                                                                                                                                                                                                                                                   |                         |
| Mar He Lo                             |                  | Los March                                                                                                       |                   |                                                                                                                                                                                                                                                                                                                                                                                                                                                                                                                                                                                                                                                                                                                                                                                                                                                                                                                                                                                                                                                                                                                                                                                                                                                                                                                                                                                                                                                                                                                                                                                                                                                                                                                                                                                                                                                                                                                                                                                                                                                                                                                               |                         |
| A Page                                |                  | Contraction of the second s | ·                 |                                                                                                                                                                                                                                                                                                                                                                                                                                                                                                                                                                                                                                                                                                                                                                                                                                                                                                                                                                                                                                                                                                                                                                                                                                                                                                                                                                                                                                                                                                                                                                                                                                                                                                                                                                                                                                                                                                                                                                                                                                                                                                                               | ED.                     |
| interest                              | PW D B S         | E BERNE                                                                                                         |                   |                                                                                                                                                                                                                                                                                                                                                                                                                                                                                                                                                                                                                                                                                                                                                                                                                                                                                                                                                                                                                                                                                                                                                                                                                                                                                                                                                                                                                                                                                                                                                                                                                                                                                                                                                                                                                                                                                                                                                                                                                                                                                                                               |                         |
| ALB BILL                              | Children A       |                                                                                                                 |                   |                                                                                                                                                                                                                                                                                                                                                                                                                                                                                                                                                                                                                                                                                                                                                                                                                                                                                                                                                                                                                                                                                                                                                                                                                                                                                                                                                                                                                                                                                                                                                                                                                                                                                                                                                                                                                                                                                                                                                                                                                                                                                                                               |                         |
|                                       | A Million        |                                                                                                                 | School School     |                                                                                                                                                                                                                                                                                                                                                                                                                                                                                                                                                                                                                                                                                                                                                                                                                                                                                                                                                                                                                                                                                                                                                                                                                                                                                                                                                                                                                                                                                                                                                                                                                                                                                                                                                                                                                                                                                                                                                                                                                                                                                                                               | F Caller                |
| Distance to GP (                      | m)               | 311                                                                                                             | 19-0000 B-00000   | x x 69 x 80 10 10 10 10 10 10 10 10 10 10 10 10 10                                                                                                                                                                                                                                                                                                                                                                                                                                                                                                                                                                                                                                                                                                                                                                                                                                                                                                                                                                                                                                                                                                                                                                                                                                                                                                                                                                                                                                                                                                                                                                                                                                                                                                                                                                                                                                                                                                                                                                                                                                                                            |                         |
| Parks quantity/c                      |                  | No comment                                                                                                      |                   |                                                                                                                                                                                                                                                                                                                                                                                                                                                                                                                                                                                                                                                                                                                                                                                                                                                                                                                                                                                                                                                                                                                                                                                                                                                                                                                                                                                                                                                                                                                                                                                                                                                                                                                                                                                                                                                                                                                                                                                                                                                                                                                               |                         |
| Sports                                | ,                |                                                                                                                 | uirement for 2    | x 3AGP in city. South of City                                                                                                                                                                                                                                                                                                                                                                                                                                                                                                                                                                                                                                                                                                                                                                                                                                                                                                                                                                                                                                                                                                                                                                                                                                                                                                                                                                                                                                                                                                                                                                                                                                                                                                                                                                                                                                                                                                                                                                                                                                                                                                 | y has been              |
|                                       |                  | identified as a                                                                                                 | potential. The    | refore, existing facilities coul                                                                                                                                                                                                                                                                                                                                                                                                                                                                                                                                                                                                                                                                                                                                                                                                                                                                                                                                                                                                                                                                                                                                                                                                                                                                                                                                                                                                                                                                                                                                                                                                                                                                                                                                                                                                                                                                                                                                                                                                                                                                                              | Id be brough            |
|                                       |                  |                                                                                                                 |                   | be restrictions from SE on lo                                                                                                                                                                                                                                                                                                                                                                                                                                                                                                                                                                                                                                                                                                                                                                                                                                                                                                                                                                                                                                                                                                                                                                                                                                                                                                                                                                                                                                                                                                                                                                                                                                                                                                                                                                                                                                                                                                                                                                                                                                                                                                 | ss of pitches           |
|                                       |                  | 10 pitches are                                                                                                  | on site.          |                                                                                                                                                                                                                                                                                                                                                                                                                                                                                                                                                                                                                                                                                                                                                                                                                                                                                                                                                                                                                                                                                                                                                                                                                                                                                                                                                                                                                                                                                                                                                                                                                                                                                                                                                                                                                                                                                                                                                                                                                                                                                                                               |                         |
| Distance to Gree                      |                  | 815<br>463                                                                                                      |                   |                                                                                                                                                                                                                                                                                                                                                                                                                                                                                                                                                                                                                                                                                                                                                                                                                                                                                                                                                                                                                                                                                                                                                                                                                                                                                                                                                                                                                                                                                                                                                                                                                                                                                                                                                                                                                                                                                                                                                                                                                                                                                                                               |                         |
| Distance to allot<br>Distance to SSSI | ments (m)        | 463                                                                                                             |                   |                                                                                                                                                                                                                                                                                                                                                                                                                                                                                                                                                                                                                                                                                                                                                                                                                                                                                                                                                                                                                                                                                                                                                                                                                                                                                                                                                                                                                                                                                                                                                                                                                                                                                                                                                                                                                                                                                                                                                                                                                                                                                                                               |                         |
| Distance to Loca                      | al Wildlife Site |                                                                                                                 |                   |                                                                                                                                                                                                                                                                                                                                                                                                                                                                                                                                                                                                                                                                                                                                                                                                                                                                                                                                                                                                                                                                                                                                                                                                                                                                                                                                                                                                                                                                                                                                                                                                                                                                                                                                                                                                                                                                                                                                                                                                                                                                                                                               |                         |
| Biodiversity com                      |                  |                                                                                                                 | v football fields | regularly used. Small hedge                                                                                                                                                                                                                                                                                                                                                                                                                                                                                                                                                                                                                                                                                                                                                                                                                                                                                                                                                                                                                                                                                                                                                                                                                                                                                                                                                                                                                                                                                                                                                                                                                                                                                                                                                                                                                                                                                                                                                                                                                                                                                                   | erow across             |
| biodiversity con                      | interito         |                                                                                                                 | ·                 | <ul> <li>nesting birds, root protect</li> </ul>                                                                                                                                                                                                                                                                                                                                                                                                                                                                                                                                                                                                                                                                                                                                                                                                                                                                                                                                                                                                                                                                                                                                                                                                                                                                                                                                                                                                                                                                                                                                                                                                                                                                                                                                                                                                                                                                                                                                                                                                                                                                               |                         |
| Archaeology cor                       | nments           | No comments                                                                                                     |                   |                                                                                                                                                                                                                                                                                                                                                                                                                                                                                                                                                                                                                                                                                                                                                                                                                                                                                                                                                                                                                                                                                                                                                                                                                                                                                                                                                                                                                                                                                                                                                                                                                                                                                                                                                                                                                                                                                                                                                                                                                                                                                                                               |                         |
| Heritage comme                        | ents             | Long views on                                                                                                   | to the plot from  | n Aylestone Conservation Ar                                                                                                                                                                                                                                                                                                                                                                                                                                                                                                                                                                                                                                                                                                                                                                                                                                                                                                                                                                                                                                                                                                                                                                                                                                                                                                                                                                                                                                                                                                                                                                                                                                                                                                                                                                                                                                                                                                                                                                                                                                                                                                   | ea to north-            |
|                                       |                  | west; to west                                                                                                   | and south flanl   | ked by mix of a comprehensi                                                                                                                                                                                                                                                                                                                                                                                                                                                                                                                                                                                                                                                                                                                                                                                                                                                                                                                                                                                                                                                                                                                                                                                                                                                                                                                                                                                                                                                                                                                                                                                                                                                                                                                                                                                                                                                                                                                                                                                                                                                                                                   | ive group of            |
|                                       |                  |                                                                                                                 | t-war suburban    | dwellinghouses of up to 2-s                                                                                                                                                                                                                                                                                                                                                                                                                                                                                                                                                                                                                                                                                                                                                                                                                                                                                                                                                                                                                                                                                                                                                                                                                                                                                                                                                                                                                                                                                                                                                                                                                                                                                                                                                                                                                                                                                                                                                                                                                                                                                                   | storeys in              |
| la Canada di a                        | A                | height                                                                                                          |                   |                                                                                                                                                                                                                                                                                                                                                                                                                                                                                                                                                                                                                                                                                                                                                                                                                                                                                                                                                                                                                                                                                                                                                                                                                                                                                                                                                                                                                                                                                                                                                                                                                                                                                                                                                                                                                                                                                                                                                                                                                                                                                                                               |                         |
| In Conservation                       |                  | No<br>ea No                                                                                                     |                   |                                                                                                                                                                                                                                                                                                                                                                                                                                                                                                                                                                                                                                                                                                                                                                                                                                                                                                                                                                                                                                                                                                                                                                                                                                                                                                                                                                                                                                                                                                                                                                                                                                                                                                                                                                                                                                                                                                                                                                                                                                                                                                                               |                         |
| In Air Quality Ma<br>Distance to wate | -                | 513 River Soar                                                                                                  |                   |                                                                                                                                                                                                                                                                                                                                                                                                                                                                                                                                                                                                                                                                                                                                                                                                                                                                                                                                                                                                                                                                                                                                                                                                                                                                                                                                                                                                                                                                                                                                                                                                                                                                                                                                                                                                                                                                                                                                                                                                                                                                                                                               |                         |
| Flood zone                            | er bouy          | 1                                                                                                               |                   |                                                                                                                                                                                                                                                                                                                                                                                                                                                                                                                                                                                                                                                                                                                                                                                                                                                                                                                                                                                                                                                                                                                                                                                                                                                                                                                                                                                                                                                                                                                                                                                                                                                                                                                                                                                                                                                                                                                                                                                                                                                                                                                               |                         |
| Previously deve                       | loped land       | Greenfield                                                                                                      |                   |                                                                                                                                                                                                                                                                                                                                                                                                                                                                                                                                                                                                                                                                                                                                                                                                                                                                                                                                                                                                                                                                                                                                                                                                                                                                                                                                                                                                                                                                                                                                                                                                                                                                                                                                                                                                                                                                                                                                                                                                                                                                                                                               |                         |
| Distance to train                     |                  | >2km                                                                                                            |                   |                                                                                                                                                                                                                                                                                                                                                                                                                                                                                                                                                                                                                                                                                                                                                                                                                                                                                                                                                                                                                                                                                                                                                                                                                                                                                                                                                                                                                                                                                                                                                                                                                                                                                                                                                                                                                                                                                                                                                                                                                                                                                                                               |                         |
| Distance to prim                      |                  |                                                                                                                 | y adjacent        |                                                                                                                                                                                                                                                                                                                                                                                                                                                                                                                                                                                                                                                                                                                                                                                                                                                                                                                                                                                                                                                                                                                                                                                                                                                                                                                                                                                                                                                                                                                                                                                                                                                                                                                                                                                                                                                                                                                                                                                                                                                                                                                               |                         |
| Index of multipl                      |                  | 3                                                                                                               |                   |                                                                                                                                                                                                                                                                                                                                                                                                                                                                                                                                                                                                                                                                                                                                                                                                                                                                                                                                                                                                                                                                                                                                                                                                                                                                                                                                                                                                                                                                                                                                                                                                                                                                                                                                                                                                                                                                                                                                                                                                                                                                                                                               |                         |
| Mitigation                            |                  | Loss of pitches                                                                                                 |                   |                                                                                                                                                                                                                                                                                                                                                                                                                                                                                                                                                                                                                                                                                                                                                                                                                                                                                                                                                                                                                                                                                                                                                                                                                                                                                                                                                                                                                                                                                                                                                                                                                                                                                                                                                                                                                                                                                                                                                                                                                                                                                                                               |                         |