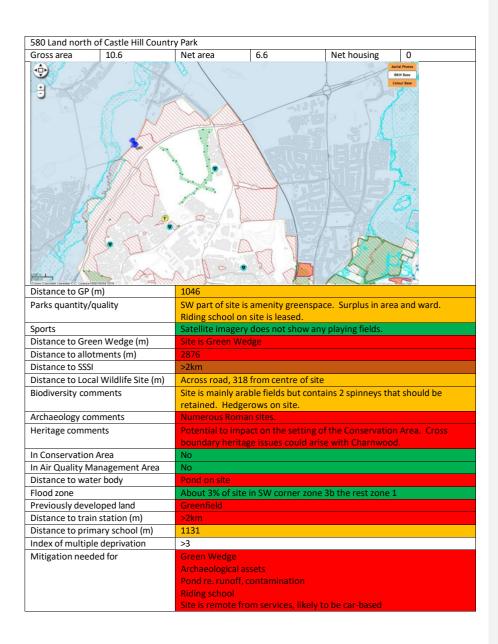

## Sustainability appraisal of the draft Leicester Local Plan – revised Aug. 2024 Appendix C. Detailed appraisal of sites not in the Local Plan

| 149 Belvoir Driv                      |                  |                                                                                                                 |                   |                                                                                                                                                                                                                                                                                                                                                                                                                                                                                                                                                                                                                                                                                                                                                                                                                                                                                                                                                                                                                                                                                                                                                                                                                                                                                                                                                                                                                                                                                                                                                                                                                                                                                                                                                                                                                                                                                                                                                                                                                                                                                                                               |                         |
|---------------------------------------|------------------|-----------------------------------------------------------------------------------------------------------------|-------------------|-------------------------------------------------------------------------------------------------------------------------------------------------------------------------------------------------------------------------------------------------------------------------------------------------------------------------------------------------------------------------------------------------------------------------------------------------------------------------------------------------------------------------------------------------------------------------------------------------------------------------------------------------------------------------------------------------------------------------------------------------------------------------------------------------------------------------------------------------------------------------------------------------------------------------------------------------------------------------------------------------------------------------------------------------------------------------------------------------------------------------------------------------------------------------------------------------------------------------------------------------------------------------------------------------------------------------------------------------------------------------------------------------------------------------------------------------------------------------------------------------------------------------------------------------------------------------------------------------------------------------------------------------------------------------------------------------------------------------------------------------------------------------------------------------------------------------------------------------------------------------------------------------------------------------------------------------------------------------------------------------------------------------------------------------------------------------------------------------------------------------------|-------------------------|
| Gross area                            | 5.04             | Net area                                                                                                        | 3.15              | Net housing 9                                                                                                                                                                                                                                                                                                                                                                                                                                                                                                                                                                                                                                                                                                                                                                                                                                                                                                                                                                                                                                                                                                                                                                                                                                                                                                                                                                                                                                                                                                                                                                                                                                                                                                                                                                                                                                                                                                                                                                                                                                                                                                                 |                         |
| ٠                                     | Ground St        | Sch 🦻                                                                                                           | 12/2/200          | A TIL MAR                                                                                                                                                                                                                                                                                                                                                                                                                                                                                                                                                                                                                                                                                                                                                                                                                                                                                                                                                                                                                                                                                                                                                                                                                                                                                                                                                                                                                                                                                                                                                                                                                                                                                                                                                                                                                                                                                                                                                                                                                                                                                                                     | rial Photos<br>SRW Base |
| C+                                    | 1.19.00          | With Start PW                                                                                                   |                   | Part And                                                                                                                                                                                                                                                                                                                                                                                                                                                                                                                                                                                                                                                                                                                                                                                                                                                                                                                                                                                                                                                                                                                                                                                                                                                                                                                                                                                                                                                                                                                                                                                                                                                                                                                                                                                                                                                                                                                                                                                                                                                                                  | olour Base              |
| 7 // AS                               |                  |                                                                                                                 |                   |                                                                                                                                                                                                                                                                                                                                                                                                                                                                                                                                                                                                                                                                                                                                                                                                                                                                                                                                                                                                                                                                                                                                                                                                                                                                                                                                                                                                                                                                                                                                                                                                                                                                                                                                                                                                                                                                                                                                                                                                                                                                                                                               | AL.                     |
|                                       | - Tel            | THE SPE                                                                                                         | ns Sel Topic      |                                                                                                                                                                                                                                                                                                                                                                                                                                                                                                                                                                                                                                                                                                                                                                                                                                                                                                                                                                                                                                                                                                                                                                                                                                                                                                                                                                                                                                                                                                                                                                                                                                                                                                                                                                                                                                                                                                                                                                                                                                                                                                                               | ET.                     |
| Freement                              |                  | Avestone Hall                                                                                                   |                   |                                                                                                                                                                                                                                                                                                                                                                                                                                                                                                                                                                                                                                                                                                                                                                                                                                                                                                                                                                                                                                                                                                                                                                                                                                                                                                                                                                                                                                                                                                                                                                                                                                                                                                                                                                                                                                                                                                                                                                                                                                                                                                                               | TIF                     |
| PV                                    | 5.25             | stin la stale                                                                                                   | And I a           |                                                                                                                                                                                                                                                                                                                                                                                                                                                                                                                                                                                                                                                                                                                                                                                                                                                                                                                                                                                                                                                                                                                                                                                                                                                                                                                                                                                                                                                                                                                                                                                                                                                                                                                                                                                                                                                                                                                                                                                                                                                                                                                               |                         |
| The states of the                     |                  | 1 - 2 Jahr Lucener Ch                                                                                           | re Contraction    |                                                                                                                                                                                                                                                                                                                                                                                                                                                                                                                                                                                                                                                                                                                                                                                                                                                                                                                                                                                                                                                                                                                                                                                                                                                                                                                                                                                                                                                                                                                                                                                                                                                                                                                                                                                                                                                                                                                                                                                                                                                                                                                               |                         |
|                                       |                  |                                                                                                                 |                   | A DECEMBER OF THE PARTY OF THE |                         |
| The second                            | 7                | Aylestone                                                                                                       |                   |                                                                                                                                                                                                                                                                                                                                                                                                                                                                                                                                                                                                                                                                                                                                                                                                                                                                                                                                                                                                                                                                                                                                                                                                                                                                                                                                                                                                                                                                                                                                                                                                                                                                                                                                                                                                                                                                                                                                                                                                                                                                                                                               | 8-14                    |
| Celebrar Call                         |                  |                                                                                                                 |                   | Indest Dest                                                                                                                                                                                                                                                                                                                                                                                                                                                                                                                                                                                                                                                                                                                                                                                                                                                                                                                                                                                                                                                                                                                                                                                                                                                                                                                                                                                                                                                                                                                                                                                                                                                                                                                                                                                                                                                                                                                                                                                                                                                                                                                   |                         |
| Mar He Lo                             |                  | Los March                                                                                                       |                   |                                                                                                                                                                                                                                                                                                                                                                                                                                                                                                                                                                                                                                                                                                                                                                                                                                                                                                                                                                                                                                                                                                                                                                                                                                                                                                                                                                                                                                                                                                                                                                                                                                                                                                                                                                                                                                                                                                                                                                                                                                                                                                                               |                         |
| A Page                                |                  | Contraction of the second s | ·                 |                                                                                                                                                                                                                                                                                                                                                                                                                                                                                                                                                                                                                                                                                                                                                                                                                                                                                                                                                                                                                                                                                                                                                                                                                                                                                                                                                                                                                                                                                                                                                                                                                                                                                                                                                                                                                                                                                                                                                                                                                                                                                                                               | ED.                     |
| interest                              | PW D B S         | E BERNE                                                                                                         |                   |                                                                                                                                                                                                                                                                                                                                                                                                                                                                                                                                                                                                                                                                                                                                                                                                                                                                                                                                                                                                                                                                                                                                                                                                                                                                                                                                                                                                                                                                                                                                                                                                                                                                                                                                                                                                                                                                                                                                                                                                                                                                                                                               |                         |
| ALB BILL                              | Children A       |                                                                                                                 |                   |                                                                                                                                                                                                                                                                                                                                                                                                                                                                                                                                                                                                                                                                                                                                                                                                                                                                                                                                                                                                                                                                                                                                                                                                                                                                                                                                                                                                                                                                                                                                                                                                                                                                                                                                                                                                                                                                                                                                                                                                                                                                                                                               |                         |
|                                       | A Million        |                                                                                                                 | School School     |                                                                                                                                                                                                                                                                                                                                                                                                                                                                                                                                                                                                                                                                                                                                                                                                                                                                                                                                                                                                                                                                                                                                                                                                                                                                                                                                                                                                                                                                                                                                                                                                                                                                                                                                                                                                                                                                                                                                                                                                                                                                                                                               | F Caller                |
| Distance to GP (                      | m)               | 311                                                                                                             | 19-0000 B-00000   | x x 69 x 80 10 10 10 10 10 10 10 10 10 10 10 10 10                                                                                                                                                                                                                                                                                                                                                                                                                                                                                                                                                                                                                                                                                                                                                                                                                                                                                                                                                                                                                                                                                                                                                                                                                                                                                                                                                                                                                                                                                                                                                                                                                                                                                                                                                                                                                                                                                                                                                                                                                                                                            |                         |
| Parks quantity/c                      |                  | No comment                                                                                                      |                   |                                                                                                                                                                                                                                                                                                                                                                                                                                                                                                                                                                                                                                                                                                                                                                                                                                                                                                                                                                                                                                                                                                                                                                                                                                                                                                                                                                                                                                                                                                                                                                                                                                                                                                                                                                                                                                                                                                                                                                                                                                                                                                                               |                         |
| Sports                                | ,                |                                                                                                                 | uirement for 2    | x 3AGP in city. South of City                                                                                                                                                                                                                                                                                                                                                                                                                                                                                                                                                                                                                                                                                                                                                                                                                                                                                                                                                                                                                                                                                                                                                                                                                                                                                                                                                                                                                                                                                                                                                                                                                                                                                                                                                                                                                                                                                                                                                                                                                                                                                                 | y has been              |
|                                       |                  | identified as a                                                                                                 | potential. The    | refore, existing facilities coul                                                                                                                                                                                                                                                                                                                                                                                                                                                                                                                                                                                                                                                                                                                                                                                                                                                                                                                                                                                                                                                                                                                                                                                                                                                                                                                                                                                                                                                                                                                                                                                                                                                                                                                                                                                                                                                                                                                                                                                                                                                                                              | Id be brough            |
|                                       |                  |                                                                                                                 |                   | be restrictions from SE on lo                                                                                                                                                                                                                                                                                                                                                                                                                                                                                                                                                                                                                                                                                                                                                                                                                                                                                                                                                                                                                                                                                                                                                                                                                                                                                                                                                                                                                                                                                                                                                                                                                                                                                                                                                                                                                                                                                                                                                                                                                                                                                                 | ss of pitches           |
|                                       |                  | 10 pitches are                                                                                                  | on site.          |                                                                                                                                                                                                                                                                                                                                                                                                                                                                                                                                                                                                                                                                                                                                                                                                                                                                                                                                                                                                                                                                                                                                                                                                                                                                                                                                                                                                                                                                                                                                                                                                                                                                                                                                                                                                                                                                                                                                                                                                                                                                                                                               |                         |
| Distance to Gree                      |                  | 815<br>463                                                                                                      |                   |                                                                                                                                                                                                                                                                                                                                                                                                                                                                                                                                                                                                                                                                                                                                                                                                                                                                                                                                                                                                                                                                                                                                                                                                                                                                                                                                                                                                                                                                                                                                                                                                                                                                                                                                                                                                                                                                                                                                                                                                                                                                                                                               |                         |
| Distance to allot<br>Distance to SSSI | ments (m)        | 463                                                                                                             |                   |                                                                                                                                                                                                                                                                                                                                                                                                                                                                                                                                                                                                                                                                                                                                                                                                                                                                                                                                                                                                                                                                                                                                                                                                                                                                                                                                                                                                                                                                                                                                                                                                                                                                                                                                                                                                                                                                                                                                                                                                                                                                                                                               |                         |
| Distance to Loca                      | al Wildlife Site |                                                                                                                 |                   |                                                                                                                                                                                                                                                                                                                                                                                                                                                                                                                                                                                                                                                                                                                                                                                                                                                                                                                                                                                                                                                                                                                                                                                                                                                                                                                                                                                                                                                                                                                                                                                                                                                                                                                                                                                                                                                                                                                                                                                                                                                                                                                               |                         |
| Biodiversity com                      |                  |                                                                                                                 | v football fields | regularly used. Small hedge                                                                                                                                                                                                                                                                                                                                                                                                                                                                                                                                                                                                                                                                                                                                                                                                                                                                                                                                                                                                                                                                                                                                                                                                                                                                                                                                                                                                                                                                                                                                                                                                                                                                                                                                                                                                                                                                                                                                                                                                                                                                                                   | erow across             |
| biodiversity con                      | interito         |                                                                                                                 | ·                 | <ul> <li>nesting birds, root protect</li> </ul>                                                                                                                                                                                                                                                                                                                                                                                                                                                                                                                                                                                                                                                                                                                                                                                                                                                                                                                                                                                                                                                                                                                                                                                                                                                                                                                                                                                                                                                                                                                                                                                                                                                                                                                                                                                                                                                                                                                                                                                                                                                                               |                         |
| Archaeology cor                       | nments           | No comments                                                                                                     |                   |                                                                                                                                                                                                                                                                                                                                                                                                                                                                                                                                                                                                                                                                                                                                                                                                                                                                                                                                                                                                                                                                                                                                                                                                                                                                                                                                                                                                                                                                                                                                                                                                                                                                                                                                                                                                                                                                                                                                                                                                                                                                                                                               |                         |
| Heritage comme                        | ents             | Long views on                                                                                                   | to the plot from  | n Aylestone Conservation Ar                                                                                                                                                                                                                                                                                                                                                                                                                                                                                                                                                                                                                                                                                                                                                                                                                                                                                                                                                                                                                                                                                                                                                                                                                                                                                                                                                                                                                                                                                                                                                                                                                                                                                                                                                                                                                                                                                                                                                                                                                                                                                                   | ea to north-            |
|                                       |                  | west; to west                                                                                                   | and south flanl   | ked by mix of a comprehensi                                                                                                                                                                                                                                                                                                                                                                                                                                                                                                                                                                                                                                                                                                                                                                                                                                                                                                                                                                                                                                                                                                                                                                                                                                                                                                                                                                                                                                                                                                                                                                                                                                                                                                                                                                                                                                                                                                                                                                                                                                                                                                   | ive group of            |
|                                       |                  |                                                                                                                 | t-war suburban    | dwellinghouses of up to 2-s                                                                                                                                                                                                                                                                                                                                                                                                                                                                                                                                                                                                                                                                                                                                                                                                                                                                                                                                                                                                                                                                                                                                                                                                                                                                                                                                                                                                                                                                                                                                                                                                                                                                                                                                                                                                                                                                                                                                                                                                                                                                                                   | storeys in              |
| la Canada di a                        | A                | height                                                                                                          |                   |                                                                                                                                                                                                                                                                                                                                                                                                                                                                                                                                                                                                                                                                                                                                                                                                                                                                                                                                                                                                                                                                                                                                                                                                                                                                                                                                                                                                                                                                                                                                                                                                                                                                                                                                                                                                                                                                                                                                                                                                                                                                                                                               |                         |
| In Conservation                       |                  | No<br>ea No                                                                                                     |                   |                                                                                                                                                                                                                                                                                                                                                                                                                                                                                                                                                                                                                                                                                                                                                                                                                                                                                                                                                                                                                                                                                                                                                                                                                                                                                                                                                                                                                                                                                                                                                                                                                                                                                                                                                                                                                                                                                                                                                                                                                                                                                                                               |                         |
| In Air Quality Ma<br>Distance to wate | -                | 513 River Soar                                                                                                  |                   |                                                                                                                                                                                                                                                                                                                                                                                                                                                                                                                                                                                                                                                                                                                                                                                                                                                                                                                                                                                                                                                                                                                                                                                                                                                                                                                                                                                                                                                                                                                                                                                                                                                                                                                                                                                                                                                                                                                                                                                                                                                                                                                               |                         |
| Flood zone                            | er bouy          | 1                                                                                                               |                   |                                                                                                                                                                                                                                                                                                                                                                                                                                                                                                                                                                                                                                                                                                                                                                                                                                                                                                                                                                                                                                                                                                                                                                                                                                                                                                                                                                                                                                                                                                                                                                                                                                                                                                                                                                                                                                                                                                                                                                                                                                                                                                                               |                         |
| Previously deve                       | loped land       | Greenfield                                                                                                      |                   |                                                                                                                                                                                                                                                                                                                                                                                                                                                                                                                                                                                                                                                                                                                                                                                                                                                                                                                                                                                                                                                                                                                                                                                                                                                                                                                                                                                                                                                                                                                                                                                                                                                                                                                                                                                                                                                                                                                                                                                                                                                                                                                               |                         |
| Distance to train                     |                  | >2km                                                                                                            |                   |                                                                                                                                                                                                                                                                                                                                                                                                                                                                                                                                                                                                                                                                                                                                                                                                                                                                                                                                                                                                                                                                                                                                                                                                                                                                                                                                                                                                                                                                                                                                                                                                                                                                                                                                                                                                                                                                                                                                                                                                                                                                                                                               |                         |
| Distance to prim                      |                  |                                                                                                                 | y adjacent        |                                                                                                                                                                                                                                                                                                                                                                                                                                                                                                                                                                                                                                                                                                                                                                                                                                                                                                                                                                                                                                                                                                                                                                                                                                                                                                                                                                                                                                                                                                                                                                                                                                                                                                                                                                                                                                                                                                                                                                                                                                                                                                                               |                         |
| Index of multipl                      |                  | 3                                                                                                               |                   |                                                                                                                                                                                                                                                                                                                                                                                                                                                                                                                                                                                                                                                                                                                                                                                                                                                                                                                                                                                                                                                                                                                                                                                                                                                                                                                                                                                                                                                                                                                                                                                                                                                                                                                                                                                                                                                                                                                                                                                                                                                                                                                               |                         |
| Mitigation                            |                  | Loss of pitches                                                                                                 |                   |                                                                                                                                                                                                                                                                                                                                                                                                                                                                                                                                                                                                                                                                                                                                                                                                                                                                                                                                                                                                                                                                                                                                                                                                                                                                                                                                                                                                                                                                                                                                                                                                                                                                                                                                                                                                                                                                                                                                                                                                                                                                                                                               |                         |