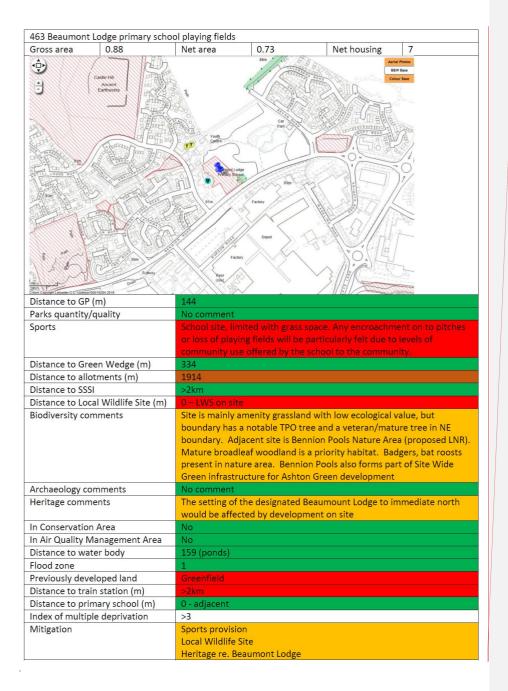

|



## Commented [A3]: Site 464 moved to App B

| Gross area                           | 0.5                 | Net area                                 | Net housing                                                                                               | 15                |
|--------------------------------------|---------------------|------------------------------------------|-----------------------------------------------------------------------------------------------------------|-------------------|
| -                                    | Gardens (east)      | Net area                                 | Net housing                                                                                               | 15                |
| Crown Copyright Leicester C.C. Licer | nce 1000 19