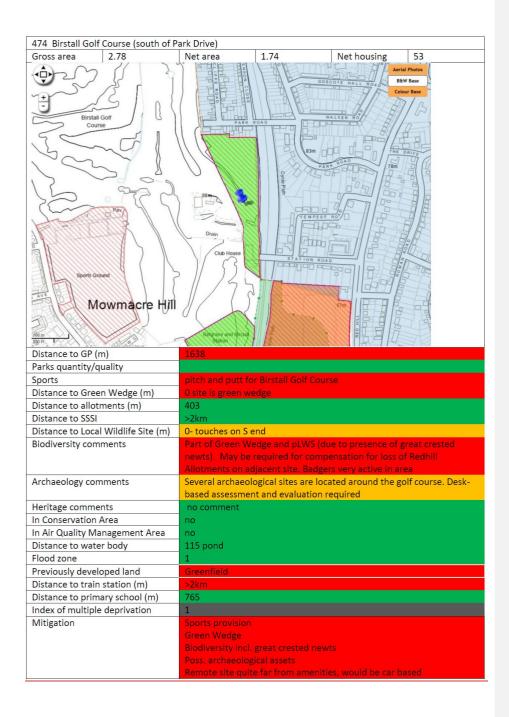

## Sustainability appraisal of the draft Leicester Local Plan – revised Aug. 2024 Appendix C. Detailed appraisal of sites not in the Local Plan

| 149 Belvoir Driv                      |                  |                                                                                                                 |                   |                                                                                                                                                                                                                                                                                                                                                                                                                                                                                                                                                                                                                                                                                                                                                                                                                                                                                                                                                                                                                                                                                                                                                                                                                                                                                                                                                                                                                                                                                                                                                                                                                                                                                                                                                                                                                                                                                                                                                                                                                                                                                                                               |                         |
|---------------------------------------|------------------|-----------------------------------------------------------------------------------------------------------------|-------------------|-------------------------------------------------------------------------------------------------------------------------------------------------------------------------------------------------------------------------------------------------------------------------------------------------------------------------------------------------------------------------------------------------------------------------------------------------------------------------------------------------------------------------------------------------------------------------------------------------------------------------------------------------------------------------------------------------------------------------------------------------------------------------------------------------------------------------------------------------------------------------------------------------------------------------------------------------------------------------------------------------------------------------------------------------------------------------------------------------------------------------------------------------------------------------------------------------------------------------------------------------------------------------------------------------------------------------------------------------------------------------------------------------------------------------------------------------------------------------------------------------------------------------------------------------------------------------------------------------------------------------------------------------------------------------------------------------------------------------------------------------------------------------------------------------------------------------------------------------------------------------------------------------------------------------------------------------------------------------------------------------------------------------------------------------------------------------------------------------------------------------------|-------------------------|
| Gross area                            | 5.04             | Net area                                                                                                        | 3.15              | Net housing 9                                                                                                                                                                                                                                                                                                                                                                                                                                                                                                                                                                                                                                                                                                                                                                                                                                                                                                                                                                                                                                                                                                                                                                                                                                                                                                                                                                                                                                                                                                                                                                                                                                                                                                                                                                                                                                                                                                                                                                                                                                                                                                                 |                         |
| ٠                                     | Ground St        | Sch 🦻                                                                                                           | 12/2/200          | A TIL MAR                                                                                                                                                                                                                                                                                                                                                                                                                                                                                                                                                                                                                                                                                                                                                                                                                                                                                                                                                                                                                                                                                                                                                                                                                                                                                                                                                                                                                                                                                                                                                                                                                                                                                                                                                                                                                                                                                                                                                                                                                                                                                                                     | rial Photos<br>SRW Base |
| C+                                    | 1.19.00          | With Start PW                                                                                                   |                   | Part And                                                                                                                                                                                                                                                                                                                                                                                                                                                                                                                                                                                                                                                                                                                                                                                                                                                                                                                                                                                                                                                                                                                                                                                                                                                                                                                                                                                                                                                                                                                                                                                                                                                                                                                                                                                                                                                                                                                                                                                                                                                                                  | olour Base              |
| 7 // AS                               |                  |                                                                                                                 |                   |                                                                                                                                                                                                                                                                                                                                                                                                                                                                                                                                                                                                                                                                                                                                                                                                                                                                                                                                                                                                                                                                                                                                                                                                                                                                                                                                                                                                                                                                                                                                                                                                                                                                                                                                                                                                                                                                                                                                                                                                                                                                                                                               | AL.                     |
|                                       | - Tel            | THE SPE                                                                                                         | ns Sel Topic      |                                                                                                                                                                                                                                                                                                                                                                                                                                                                                                                                                                                                                                                                                                                                                                                                                                                                                                                                                                                                                                                                                                                                                                                                                                                                                                                                                                                                                                                                                                                                                                                                                                                                                                                                                                                                                                                                                                                                                                                                                                                                                                                               | ET.                     |
| Freement                              |                  | Avestone Hall                                                                                                   |                   |                                                                                                                                                                                                                                                                                                                                                                                                                                                                                                                                                                                                                                                                                                                                                                                                                                                                                                                                                                                                                                                                                                                                                                                                                                                                                                                                                                                                                                                                                                                                                                                                                                                                                                                                                                                                                                                                                                                                                                                                                                                                                                                               | TIF                     |
| PV                                    | 5.25             | stin la stale                                                                                                   | And I a           |                                                                                                                                                                                                                                                                                                                                                                                                                                                                                                                                                                                                                                                                                                                                                                                                                                                                                                                                                                                                                                                                                                                                                                                                                                                                                                                                                                                                                                                                                                                                                                                                                                                                                                                                                                                                                                                                                                                                                                                                                                                                                                                               |                         |
| The states of the                     |                  | 1 - 2 Jahr Lucener Ch                                                                                           | re Contraction    |                                                                                                                                                                                                                                                                                                                                                                                                                                                                                                                                                                                                                                                                                                                                                                                                                                                                                                                                                                                                                                                                                                                                                                                                                                                                                                                                                                                                                                                                                                                                                                                                                                                                                                                                                                                                                                                                                                                                                                                                                                                                                                                               |                         |
|                                       |                  |                                                                                                                 |                   | A DECEMBER OF THE PARTY OF THE |                         |
| The second                            | 7                | Aylestone                                                                                                       |                   |                                                                                                                                                                                                                                                                                                                                                                                                                                                                                                                                                                                                                                                                                                                                                                                                                                                                                                                                                                                                                                                                                                                                                                                                                                                                                                                                                                                                                                                                                                                                                                                                                                                                                                                                                                                                                                                                                                                                                                                                                                                                                                                               | 8-14                    |
| Celebrar Call                         |                  |                                                                                                                 |                   | Indest Dest                                                                                                                                                                                                                                                                                                                                                                                                                                                                                                                                                                                                                                                                                                                                                                                                                                                                                                                                                                                                                                                                                                                                                                                                                                                                                                                                                                                                                                                                                                                                                                                                                                                                                                                                                                                                                                                                                                                                                                                                                                                                                                                   |                         |
| Mar He Lo                             |                  | Los March                                                                                                       |                   |                                                                                                                                                                                                                                                                                                                                                                                                                                                                                                                                                                                                                                                                                                                                                                                                                                                                                                                                                                                                                                                                                                                                                                                                                                                                                                                                                                                                                                                                                                                                                                                                                                                                                                                                                                                                                                                                                                                                                                                                                                                                                                                               |                         |
| A Page                                |                  | Contraction of the second s | ·                 |                                                                                                                                                                                                                                                                                                                                                                                                                                                                                                                                                                                                                                                                                                                                                                                                                                                                                                                                                                                                                                                                                                                                                                                                                                                                                                                                                                                                                                                                                                                                                                                                                                                                                                                                                                                                                                                                                                                                                                                                                                                                                                                               | ED.                     |
| interest                              | PW D B S         | E BERNE                                                                                                         |                   |                                                                                                                                                                                                                                                                                                                                                                                                                                                                                                                                                                                                                                                                                                                                                                                                                                                                                                                                                                                                                                                                                                                                                                                                                                                                                                                                                                                                                                                                                                                                                                                                                                                                                                                                                                                                                                                                                                                                                                                                                                                                                                                               |                         |
| ALB BILL                              | Children A       |                                                                                                                 |                   |                                                                                                                                                                                                                                                                                                                                                                                                                                                                                                                                                                                                                                                                                                                                                                                                                                                                                                                                                                                                                                                                                                                                                                                                                                                                                                                                                                                                                                                                                                                                                                                                                                                                                                                                                                                                                                                                                                                                                                                                                                                                                                                               |                         |
|                                       | A Million        |                                                                                                                 | School School     |                                                                                                                                                                                                                                                                                                                                                                                                                                                                                                                                                                                                                                                                                                                                                                                                                                                                                                                                                                                                                                                                                                                                                                                                                                                                                                                                                                                                                                                                                                                                                                                                                                                                                                                                                                                                                                                                                                                                                                                                                                                                                                                               | F Caller                |
| Distance to GP (                      | m)               | 311                                                                                                             | 19-0000 B-00000   | x x 69 x 80 10 10 10 10 10 10 10 10 10 10 10 10 10                                                                                                                                                                                                                                                                                                                                                                                                                                                                                                                                                                                                                                                                                                                                                                                                                                                                                                                                                                                                                                                                                                                                                                                                                                                                                                                                                                                                                                                                                                                                                                                                                                                                                                                                                                                                                                                                                                                                                                                                                                                                            |                         |
| Parks quantity/c                      |                  | No comment                                                                                                      |                   |                                                                                                                                                                                                                                                                                                                                                                                                                                                                                                                                                                                                                                                                                                                                                                                                                                                                                                                                                                                                                                                                                                                                                                                                                                                                                                                                                                                                                                                                                                                                                                                                                                                                                                                                                                                                                                                                                                                                                                                                                                                                                                                               |                         |
| Sports                                | ,                |                                                                                                                 | uirement for 2    | x 3AGP in city. South of City                                                                                                                                                                                                                                                                                                                                                                                                                                                                                                                                                                                                                                                                                                                                                                                                                                                                                                                                                                                                                                                                                                                                                                                                                                                                                                                                                                                                                                                                                                                                                                                                                                                                                                                                                                                                                                                                                                                                                                                                                                                                                                 | y has been              |
|                                       |                  | identified as a                                                                                                 | potential. The    | refore, existing facilities coul                                                                                                                                                                                                                                                                                                                                                                                                                                                                                                                                                                                                                                                                                                                                                                                                                                                                                                                                                                                                                                                                                                                                                                                                                                                                                                                                                                                                                                                                                                                                                                                                                                                                                                                                                                                                                                                                                                                                                                                                                                                                                              | Id be brough            |
|                                       |                  |                                                                                                                 |                   | be restrictions from SE on lo                                                                                                                                                                                                                                                                                                                                                                                                                                                                                                                                                                                                                                                                                                                                                                                                                                                                                                                                                                                                                                                                                                                                                                                                                                                                                                                                                                                                                                                                                                                                                                                                                                                                                                                                                                                                                                                                                                                                                                                                                                                                                                 | ss of pitches           |
|                                       |                  | 10 pitches are                                                                                                  | on site.          |                                                                                                                                                                                                                                                                                                                                                                                                                                                                                                                                                                                                                                                                                                                                                                                                                                                                                                                                                                                                                                                                                                                                                                                                                                                                                                                                                                                                                                                                                                                                                                                                                                                                                                                                                                                                                                                                                                                                                                                                                                                                                                                               |                         |
| Distance to Gree                      |                  | 815<br>463                                                                                                      |                   |                                                                                                                                                                                                                                                                                                                                                                                                                                                                                                                                                                                                                                                                                                                                                                                                                                                                                                                                                                                                                                                                                                                                                                                                                                                                                                                                                                                                                                                                                                                                                                                                                                                                                                                                                                                                                                                                                                                                                                                                                                                                                                                               |                         |
| Distance to allot<br>Distance to SSSI | ments (m)        | 463                                                                                                             |                   |                                                                                                                                                                                                                                                                                                                                                                                                                                                                                                                                                                                                                                                                                                                                                                                                                                                                                                                                                                                                                                                                                                                                                                                                                                                                                                                                                                                                                                                                                                                                                                                                                                                                                                                                                                                                                                                                                                                                                                                                                                                                                                                               |                         |
| Distance to Loca                      | al Wildlife Site |                                                                                                                 |                   |                                                                                                                                                                                                                                                                                                                                                                                                                                                                                                                                                                                                                                                                                                                                                                                                                                                                                                                                                                                                                                                                                                                                                                                                                                                                                                                                                                                                                                                                                                                                                                                                                                                                                                                                                                                                                                                                                                                                                                                                                                                                                                                               |                         |
| Biodiversity com                      |                  |                                                                                                                 | v football fields | regularly used. Small hedge                                                                                                                                                                                                                                                                                                                                                                                                                                                                                                                                                                                                                                                                                                                                                                                                                                                                                                                                                                                                                                                                                                                                                                                                                                                                                                                                                                                                                                                                                                                                                                                                                                                                                                                                                                                                                                                                                                                                                                                                                                                                                                   | erow across             |
| biodiversity con                      | interito         |                                                                                                                 | ·                 | <ul> <li>nesting birds, root protect</li> </ul>                                                                                                                                                                                                                                                                                                                                                                                                                                                                                                                                                                                                                                                                                                                                                                                                                                                                                                                                                                                                                                                                                                                                                                                                                                                                                                                                                                                                                                                                                                                                                                                                                                                                                                                                                                                                                                                                                                                                                                                                                                                                               |                         |
| Archaeology cor                       | nments           | No comments                                                                                                     |                   |                                                                                                                                                                                                                                                                                                                                                                                                                                                                                                                                                                                                                                                                                                                                                                                                                                                                                                                                                                                                                                                                                                                                                                                                                                                                                                                                                                                                                                                                                                                                                                                                                                                                                                                                                                                                                                                                                                                                                                                                                                                                                                                               |                         |
| Heritage comme                        | ents             | Long views on                                                                                                   | to the plot from  | n Aylestone Conservation Ar                                                                                                                                                                                                                                                                                                                                                                                                                                                                                                                                                                                                                                                                                                                                                                                                                                                                                                                                                                                                                                                                                                                                                                                                                                                                                                                                                                                                                                                                                                                                                                                                                                                                                                                                                                                                                                                                                                                                                                                                                                                                                                   | ea to north-            |
|                                       |                  | west; to west                                                                                                   | and south flanl   | ked by mix of a comprehensi                                                                                                                                                                                                                                                                                                                                                                                                                                                                                                                                                                                                                                                                                                                                                                                                                                                                                                                                                                                                                                                                                                                                                                                                                                                                                                                                                                                                                                                                                                                                                                                                                                                                                                                                                                                                                                                                                                                                                                                                                                                                                                   | ive group of            |
|                                       |                  |                                                                                                                 | t-war suburban    | dwellinghouses of up to 2-s                                                                                                                                                                                                                                                                                                                                                                                                                                                                                                                                                                                                                                                                                                                                                                                                                                                                                                                                                                                                                                                                                                                                                                                                                                                                                                                                                                                                                                                                                                                                                                                                                                                                                                                                                                                                                                                                                                                                                                                                                                                                                                   | storeys in              |
| la Canada di a                        | A                | height                                                                                                          |                   |                                                                                                                                                                                                                                                                                                                                                                                                                                                                                                                                                                                                                                                                                                                                                                                                                                                                                                                                                                                                                                                                                                                                                                                                                                                                                                                                                                                                                                                                                                                                                                                                                                                                                                                                                                                                                                                                                                                                                                                                                                                                                                                               |                         |
| In Conservation                       |                  | No<br>ea No                                                                                                     |                   |                                                                                                                                                                                                                                                                                                                                                                                                                                                                                                                                                                                                                                                                                                                                                                                                                                                                                                                                                                                                                                                                                                                                                                                                                                                                                                                                                                                                                                                                                                                                                                                                                                                                                                                                                                                                                                                                                                                                                                                                                                                                                                                               |                         |
| In Air Quality Ma<br>Distance to wate | -                | 513 River Soar                                                                                                  |                   |                                                                                                                                                                                                                                                                                                                                                                                                                                                                                                                                                                                                                                                                                                                                                                                                                                                                                                                                                                                                                                                                                                                                                                                                                                                                                                                                                                                                                                                                                                                                                                                                                                                                                                                                                                                                                                                                                                                                                                                                                                                                                                                               |                         |
| Flood zone                            | er bouy          | 1                                                                                                               |                   |                                                                                                                                                                                                                                                                                                                                                                                                                                                                                                                                                                                                                                                                                                                                                                                                                                                                                                                                                                                                                                                                                                                                                                                                                                                                                                                                                                                                                                                                                                                                                                                                                                                                                                                                                                                                                                                                                                                                                                                                                                                                                                                               |                         |
| Previously deve                       | loped land       | Greenfield                                                                                                      |                   |                                                                                                                                                                                                                                                                                                                                                                                                                                                                                                                                                                                                                                                                                                                                                                                                                                                                                                                                                                                                                                                                                                                                                                                                                                                                                                                                                                                                                                                                                                                                                                                                                                                                                                                                                                                                                                                                                                                                                                                                                                                                                                                               |                         |
| Distance to train                     |                  | >2km                                                                                                            |                   |                                                                                                                                                                                                                                                                                                                                                                                                                                                                                                                                                                                                                                                                                                                                                                                                                                                                                                                                                                                                                                                                                                                                                                                                                                                                                                                                                                                                                                                                                                                                                                                                                                                                                                                                                                                                                                                                                                                                                                                                                                                                                                                               |                         |
| Distance to prim                      |                  |                                                                                                                 | y adjacent        |                                                                                                                                                                                                                                                                                                                                                                                                                                                                                                                                                                                                                                                                                                                                                                                                                                                                                                                                                                                                                                                                                                                                                                                                                                                                                                                                                                                                                                                                                                                                                                                                                                                                                                                                                                                                                                                                                                                                                                                                                                                                                                                               |                         |
| Index of multipl                      |                  | 3                                                                                                               |                   |                                                                                                                                                                                                                                                                                                                                                                                                                                                                                                                                                                                                                                                                                                                                                                                                                                                                                                                                                                                                                                                                                                                                                                                                                                                                                                                                                                                                                                                                                                                                                                                                                                                                                                                                                                                                                                                                                                                                                                                                                                                                                                                               |                         |
| Mitigation                            |                  | Loss of pitches                                                                                                 |                   |                                                                                                                                                                                                                                                                                                                                                                                                                                                                                                                                                                                                                                                                                                                                                                                                                                                                                                                                                                                                                                                                                                                                                                                                                                                                                                                                                                                                                                                                                                                                                                                                                                                                                                                                                                                                                                                                                                                                                                                                                                                                                                                               |                         |