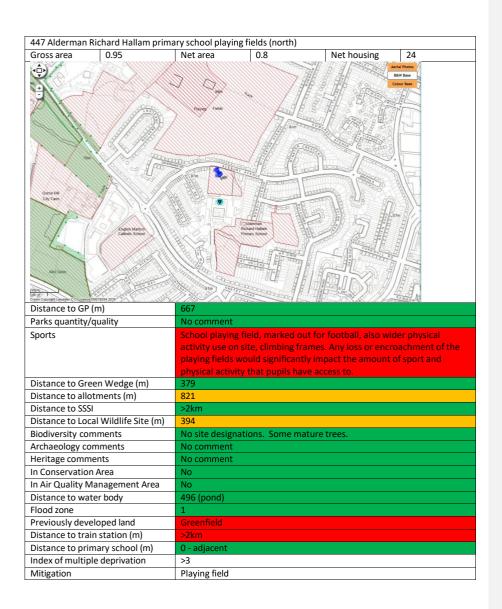

|                                      |                                                                              |                |
| Index of multip  | ole deprivation   | 3                                |                                      |                                                                              |                |
| Mitigation       |                   | Scheduled Mo<br>Flooding         |                                      | nation                                                                       |                |
|                  |                   | Adjacent Loca                    | l Wildlife Site                      |                                                                              |                |





| 448 Alderman Ri   | ichard Hallam   | primary school playir | ng fields (soutl                | h)                                                                                   |                             |
|-------------------|-----------------|-----------------------|---------------------------------|--------------------------------------------------------------------------------------|-----------------------------|
| Gross area        | 1.22            | Net area              | 1                               | Net housing                                                                          | 30                          |
|                   |                 |                       |                                 |