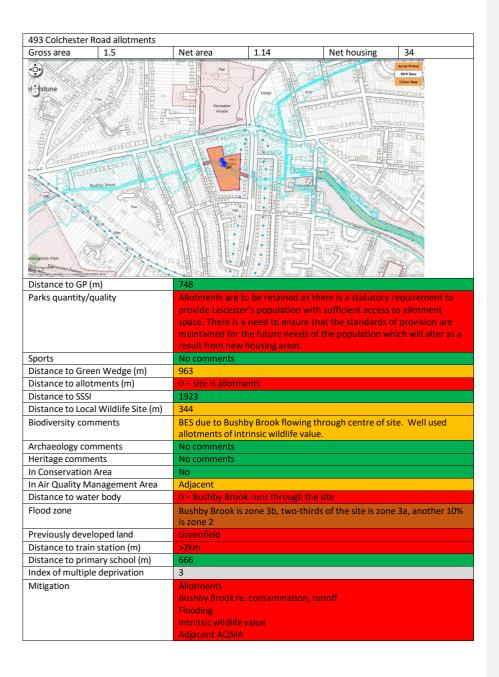

## Sustainability appraisal of the draft Leicester Local Plan – revised Aug. 2024 Appendix C. Detailed appraisal of sites not in the Local Plan

| 149 Belvoir Driv                      |                  |                                                                                                                 |                   |                                                                                                                                                                                                                                                                                                                                                                                                                                                                                                                                                                                                                                                                                                                                                                                                                                                                                                                                                                                                                                                                                                                                                                                                                                                                                                                                                                                                                                                                                                                                                                                                                                                                                                                                                                                                                                                                                                                                                                                                                                                                                                                               |                         |
|---------------------------------------|------------------|-----------------------------------------------------------------------------------------------------------------|-------------------|-------------------------------------------------------------------------------------------------------------------------------------------------------------------------------------------------------------------------------------------------------------------------------------------------------------------------------------------------------------------------------------------------------------------------------------------------------------------------------------------------------------------------------------------------------------------------------------------------------------------------------------------------------------------------------------------------------------------------------------------------------------------------------------------------------------------------------------------------------------------------------------------------------------------------------------------------------------------------------------------------------------------------------------------------------------------------------------------------------------------------------------------------------------------------------------------------------------------------------------------------------------------------------------------------------------------------------------------------------------------------------------------------------------------------------------------------------------------------------------------------------------------------------------------------------------------------------------------------------------------------------------------------------------------------------------------------------------------------------------------------------------------------------------------------------------------------------------------------------------------------------------------------------------------------------------------------------------------------------------------------------------------------------------------------------------------------------------------------------------------------------|-------------------------|
| Gross area                            | 5.04             | Net area                                                                                                        | 3.15              | Net housing 9                                                                                                                                                                                                                                                                                                                                                                                                                                                                                                                                                                                                                                                                                                                                                                                                                                                                                                                                                                                                                                                                                                                                                                                                                                                                                                                                                                                                                                                                                                                                                                                                                                                                                                                                                                                                                                                                                                                                                                                                                                                                                                                 |                         |
| ٠                                     | Ground St        | Sch 🦻                                                                                                           | 12/2/200          | A TIL MAR                                                                                                                                                                                                                                                                                                                                                                                                                                                                                                                                                                                                                                                                                                                                                                                                                                                                                                                                                                                                                                                                                                                                                                                                                                                                                                                                                                                                                                                                                                                                                                                                                                                                                                                                                                                                                                                                                                                                                                                                                                                                                                                     | rial Photos<br>SRW Base |
| C+                                    | 1.19.00          | With Start PW                                                                                                   |                   | Part And                                                                                                                                                                                                                                                                                                                                                                                                                                                                                                                                                                                                                                                                                                                                                                                                                                                                                                                                                                                                                                                                                                                                                                                                                                                                                                                                                                                                                                                                                                                                                                                                                                                                                                                                                                                                                                                                                                                                                                                                                                                                                  | olour Base              |
| 7 // AS                               |                  |                                                                                                                 |                   |                                                                                                                                                                                                                                                                                                                                                                                                                                                                                                                                                                                                                                                                                                                                                                                                                                                                                                                                                                                                                                                                                                                                                                                                                                                                                                                                                                                                                                                                                                                                                                                                                                                                                                                                                                                                                                                                                                                                                                                                                                                                                                                               | AL.                     |
|                                       | - Tel            | THE SPE                                                                                                         | ns Sel Topic      |                                                                                                                                                                                                                                                                                                                                                                                                                                                                                                                                                                                                                                                                                                                                                                                                                                                                                                                                                                                                                                                                                                                                                                                                                                                                                                                                                                                                                                                                                                                                                                                                                                                                                                                                                                                                                                                                                                                                                                                                                                                                                                                               | ET.                     |
| Freement                              |                  | Avestone Hall                                                                                                   |                   |                                                                                                                                                                                                                                                                                                                                                                                                                                                                                                                                                                                                                                                                                                                                                                                                                                                                                                                                                                                                                                                                                                                                                                                                                                                                                                                                                                                                                                                                                                                                                                                                                                                                                                                                                                                                                                                                                                                                                                                                                                                                                                                               | TIF                     |
| PV                                    | 5.25             | stin la stale                                                                                                   | And I a           |                                                                                                                                                                                                                                                                                                                                                                                                                                                                                                                                                                                                                                                                                                                                                                                                                                                                                                                                                                                                                                                                                                                                                                                                                                                                                                                                                                                                                                                                                                                                                                                                                                                                                                                                                                                                                                                                                                                                                                                                                                                                                                                               |                         |
| The states of the                     |                  | 1 - 2 Jahr Lucener Ch                                                                                           | re Contraction    |                                                                                                                                                                                                                                                                                                                                                                                                                                                                                                                                                                                                                                                                                                                                                                                                                                                                                                                                                                                                                                                                                                                                                                                                                                                                                                                                                                                                                                                                                                                                                                                                                                                                                                                                                                                                                                                                                                                                                                                                                                                                                                                               |                         |
|                                       |                  |                                                                                                                 |                   | A DECEMBER OF THE PARTY OF THE |                         |
| The second                            | 7                | Aylestone                                                                                                       |                   |                                                                                                                                                                                                                                                                                                                                                                                                                                                                                                                                                                                                                                                                                                                                                                                                                                                                                                                                                                                                                                                                                                                                                                                                                                                                                                                                                                                                                                                                                                                                                                                                                                                                                                                                                                                                                                                                                                                                                                                                                                                                                                                               | 8-14                    |
| Celebrar Call                         |                  |                                                                                                                 |                   | Indest Dest                                                                                                                                                                                                                                                                                                                                                                                                                                                                                                                                                                                                                                                                                                                                                                                                                                                                                                                                                                                                                                                                                                                                                                                                                                                                                                                                                                                                                                                                                                                                                                                                                                                                                                                                                                                                                                                                                                                                                                                                                                                                                                                   |                         |
| Mar He Lo                             |                  | Los March                                                                                                       |                   |                                                                                                                                                                                                                                                                                                                                                                                                                                                                                                                                                                                                                                                                                                                                                                                                                                                                                                                                                                                                                                                                                                                                                                                                                                                                                                                                                                                                                                                                                                                                                                                                                                                                                                                                                                                                                                                                                                                                                                                                                                                                                                                               |                         |
| A Page                                |                  | Contraction of the second s | ·                 |                                                                                                                                                                                                                                                                                                                                                                                                                                                                                                                                                                                                                                                                                                                                                                                                                                                                                                                                                                                                                                                                                                                                                                                                                                                                                                                                                                                                                                                                                                                                                                                                                                                                                                                                                                                                                                                                                                                                                                                                                                                                                                                               | ED.                     |
| interest                              | PW D B S         | E BERNE                                                                                                         |                   |                                                                                                                                                                                                                                                                                                                                                                                                                                                                                                                                                                                                                                                                                                                                                                                                                                                                                                                                                                                                                                                                                                                                                                                                                                                                                                                                                                                                                                                                                                                                                                                                                                                                                                                                                                                                                                                                                                                                                                                                                                                                                                                               |                         |
| ALB BILL                              | Children A       |                                                                                                                 |                   |                                                                                                                                                                                                                                                                                                                                                                                                                                                                                                                                                                                                                                                                                                                                                                                                                                                                                                                                                                                                                                                                                                                                                                                                                                                                                                                                                                                                                                                                                                                                                                                                                                                                                                                                                                                                                                                                                                                                                                                                                                                                                                                               |                         |
|                                       | A Million        |                                                                                                                 | School School     |                                                                                                                                                                                                                                                                                                                                                                                                                                                                                                                                                                                                                                                                                                                                                                                                                                                                                                                                                                                                                                                                                                                                                                                                                                                                                                                                                                                                                                                                                                                                                                                                                                                                                                                                                                                                                                                                                                                                                                                                                                                                                                                               | F Caller                |
| Distance to GP (                      | m)               | 311                                                                                                             | 19-0000 B-00000   | x x 69 x 80 10 10 10 10 10 10 10 10 10 10 10 10 10                                                                                                                                                                                                                                                                                                                                                                                                                                                                                                                                                                                                                                                                                                                                                                                                                                                                                                                                                                                                                                                                                                                                                                                                                                                                                                                                                                                                                                                                                                                                                                                                                                                                                                                                                                                                                                                                                                                                                                                                                                                                            |                         |
| Parks quantity/c                      |                  | No comment                                                                                                      |                   |                                                                                                                                                                                                                                                                                                                                                                                                                                                                                                                                                                                                                                                                                                                                                                                                                                                                                                                                                                                                                                                                                                                                                                                                                                                                                                                                                                                                                                                                                                                                                                                                                                                                                                                                                                                                                                                                                                                                                                                                                                                                                                                               |                         |
| Sports                                | ,                |                                                                                                                 | uirement for 2    | x 3AGP in city. South of City                                                                                                                                                                                                                                                                                                                                                                                                                                                                                                                                                                                                                                                                                                                                                                                                                                                                                                                                                                                                                                                                                                                                                                                                                                                                                                                                                                                                                                                                                                                                                                                                                                                                                                                                                                                                                                                                                                                                                                                                                                                                                                 | y has been              |
|                                       |                  | identified as a                                                                                                 | potential. The    | refore, existing facilities coul                                                                                                                                                                                                                                                                                                                                                                                                                                                                                                                                                                                                                                                                                                                                                                                                                                                                                                                                                                                                                                                                                                                                                                                                                                                                                                                                                                                                                                                                                                                                                                                                                                                                                                                                                                                                                                                                                                                                                                                                                                                                                              | Id be brough            |
|                                       |                  |                                                                                                                 |                   | be restrictions from SE on lo                                                                                                                                                                                                                                                                                                                                                                                                                                                                                                                                                                                                                                                                                                                                                                                                                                                                                                                                                                                                                                                                                                                                                                                                                                                                                                                                                                                                                                                                                                                                                                                                                                                                                                                                                                                                                                                                                                                                                                                                                                                                                                 | ss of pitches           |
|                                       |                  | 10 pitches are                                                                                                  | on site.          |                                                                                                                                                                                                                                                                                                                                                                                                                                                                                                                                                                                                                                                                                                                                                                                                                                                                                                                                                                                                                                                                                                                                                                                                                                                                                                                                                                                                                                                                                                                                                                                                                                                                                                                                                                                                                                                                                                                                                                                                                                                                                                                               |                         |
| Distance to Gree                      |                  | 815<br>463                                                                                                      |                   |                                                                                                                                                                                                                                                                                                                                                                                                                                                                                                                                                                                                                                                                                                                                                                                                                                                                                                                                                                                                                                                                                                                                                                                                                                                                                                                                                                                                                                                                                                                                                                                                                                                                                                                                                                                                                                                                                                                                                                                                                                                                                                                               |                         |
| Distance to allot<br>Distance to SSSI | ments (m)        | 463                                                                                                             |                   |                                                                                                                                                                                                                                                                                                                                                                                                                                                                                                                                                                                                                                                                                                                                                                                                                                                                                                                                                                                                                                                                                                                                                                                                                                                                                                                                                                                                                                                                                                                                                                                                                                                                                                                                                                                                                                                                                                                                                                                                                                                                                                                               |                         |
| Distance to Loca                      | al Wildlife Site |                                                                                                                 |                   |                                                                                                                                                                                                                                                                                                                                                                                                                                                                                                                                                                                                                                                                                                                                                                                                                                                                                                                                                                                                                                                                                                                                                                                                                                                                                                                                                                                                                                                                                                                                                                                                                                                                                                                                                                                                                                                                                                                                                                                                                                                                                                                               |                         |
| Biodiversity com                      |                  |                                                                                                                 | v football fields | regularly used. Small hedge                                                                                                                                                                                                                                                                                                                                                                                                                                                                                                                                                                                                                                                                                                                                                                                                                                                                                                                                                                                                                                                                                                                                                                                                                                                                                                                                                                                                                                                                                                                                                                                                                                                                                                                                                                                                                                                                                                                                                                                                                                                                                                   | erow across             |
| biodiversity con                      | interito         |                                                                                                                 | ·                 | <ul> <li>nesting birds, root protect</li> </ul>                                                                                                                                                                                                                                                                                                                                                                                                                                                                                                                                                                                                                                                                                                                                                                                                                                                                                                                                                                                                                                                                                                                                                                                                                                                                                                                                                                                                                                                                                                                                                                                                                                                                                                                                                                                                                                                                                                                                                                                                                                                                               |                         |
| Archaeology cor                       | nments           | No comments                                                                                                     |                   |                                                                                                                                                                                                                                                                                                                                                                                                                                                                                                                                                                                                                                                                                                                                                                                                                                                                                                                                                                                                                                                                                                                                                                                                                                                                                                                                                                                                                                                                                                                                                                                                                                                                                                                                                                                                                                                                                                                                                                                                                                                                                                                               |                         |
| Heritage comme                        | ents             | Long views on                                                                                                   | to the plot from  | n Aylestone Conservation Ar                                                                                                                                                                                                                                                                                                                                                                                                                                                                                                                                                                                                                                                                                                                                                                                                                                                                                                                                                                                                                                                                                                                                                                                                                                                                                                                                                                                                                                                                                                                                                                                                                                                                                                                                                                                                                                                                                                                                                                                                                                                                                                   | ea to north-            |
|                                       |                  | west; to west                                                                                                   | and south flanl   | ked by mix of a comprehensi                                                                                                                                                                                                                                                                                                                                                                                                                                                                                                                                                                                                                                                                                                                                                                                                                                                                                                                                                                                                                                                                                                                                                                                                                                                                                                                                                                                                                                                                                                                                                                                                                                                                                                                                                                                                                                                                                                                                                                                                                                                                                                   | ive group of            |
|                                       |                  |                                                                                                                 | t-war suburban    | dwellinghouses of up to 2-s                                                                                                                                                                                                                                                                                                                                                                                                                                                                                                                                                                                                                                                                                                                                                                                                                                                                                                                                                                                                                                                                                                                                                                                                                                                                                                                                                                                                                                                                                                                                                                                                                                                                                                                                                                                                                                                                                                                                                                                                                                                                                                   | storeys in              |
| la Canada di a                        | A                | height                                                                                                          |                   |                                                                                                                                                                                                                                                                                                                                                                                                                                                                                                                                                                                                                                                                                                                                                                                                                                                                                                                                                                                                                                                                                                                                                                                                                                                                                                                                                                                                                                                                                                                                                                                                                                                                                                                                                                                                                                                                                                                                                                                                                                                                                                                               |                         |
| In Conservation                       |                  | No<br>ea No                                                                                                     |                   |                                                                                                                                                                                                                                                                                                                                                                                                                                                                                                                                                                                                                                                                                                                                                                                                                                                                                                                                                                                                                                                                                                                                                                                                                                                                                                                                                                                                                                                                                                                                                                                                                                                                                                                                                                                                                                                                                                                                                                                                                                                                                                                               |                         |
| In Air Quality Ma<br>Distance to wate | -                | 513 River Soar                                                                                                  |                   |                                                                                                                                                                                                                                                                                                                                                                                                                                                                                                                                                                                                                                                                                                                                                                                                                                                                                                                                                                                                                                                                                                                                                                                                                                                                                                                                                                                                                                                                                                                                                                                                                                                                                                                                                                                                                                                                                                                                                                                                                                                                                                                               |                         |
| Flood zone                            | er bouy          | 1                                                                                                               |                   |                                                                                                                                                                                                                                                                                                                                                                                                                                                                                                                                                                                                                                                                                                                                                                                                                                                                                                                                                                                                                                                                                                                                                                                                                                                                                                                                                                                                                                                                                                                                                                                                                                                                                                                                                                                                                                                                                                                                                                                                                                                                                                                               |                         |
| Previously deve                       | loped land       | Greenfield                                                                                                      |                   |                                                                                                                                                                                                                                                                                                                                                                                                                                                                                                                                                                                                                                                                                                                                                                                                                                                                                                                                                                                                                                                                                                                                                                                                                                                                                                                                                                                                                                                                                                                                                                                                                                                                                                                                                                                                                                                                                                                                                                                                                                                                                                                               |                         |
| Distance to train                     |                  | >2km                                                                                                            |                   |                                                                                                                                                                                                                                                                                                                                                                                                                                                                                                                                                                                                                                                                                                                                                                                                                                                                                                                                                                                                                                                                                                                                                                                                                                                                                                                                                                                                                                                                                                                                                                                                                                                                                                                                                                                                                                                                                                                                                                                                                                                                                                                               |                         |
| Distance to prim                      |                  |                                                                                                                 | y adjacent        |                                                                                                                                                                                                                                                                                                                                                                                                                                                                                                                                                                                                                                                                                                                                                                                                                                                                                                                                                                                                                                                                                                                                                                                                                                                                                                                                                                                                                                                                                                                                                                                                                                                                                                                                                                                                                                                                                                                                                                                                                                                                                                                               |                         |
| Index of multipl                      |                  | 3                                                                                                               |                   |                                                                                                                                                                                                                                                                                                                                                                                                                                                                                                                                                                                                                                                                                                                                                                                                                                                                                                                                                                                                                                                                                                                                                                                                                                                                                                                                                                                                                                                                                                                                                                                                                                                                                                                                                                                                                                                                                                                                                                                                                                                                                                                               |                         |
| Mitigation                            |                  | Loss of pitches                                                                                                 |                   |                                                                                                                                                                                                                                                                                                                                                                                                                                                                                                                                                                                                                                                                                                                                                                                                                                                                                                                                                                                                                                                                                                                                                                                                                                                                                                                                                                                                                                                                                                                                                                                                                                                                                                                                                                                                                                                                                                                                                                                                                                                                                                                               |                         |