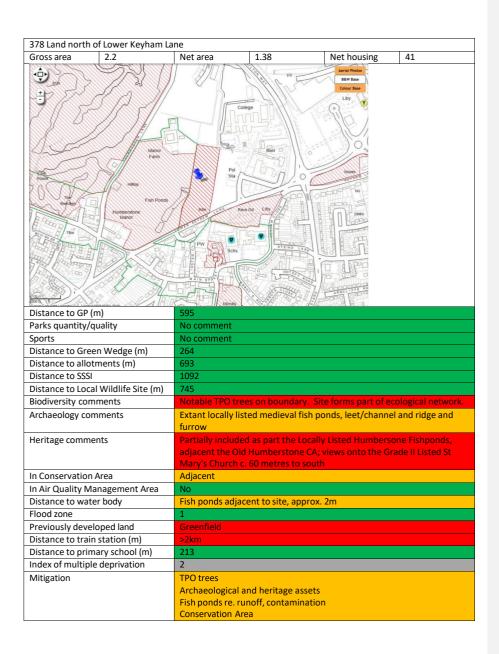

| 811                                                       |                      |                                                  |                     |
| Index of multi   | ple deprivation                | 3                                                         |                      |                                                  |                     |
| Mitigation       |                                | Green Wedge<br>Local Wildlife<br>species<br>Flooding in N | Site, and impact     | on adjacent LWss: tree                           | es, protected       |
|                  |                                |                                                           |                      | noff, contamination                              |                     |



| Gross area                  | Net area                | Net housing