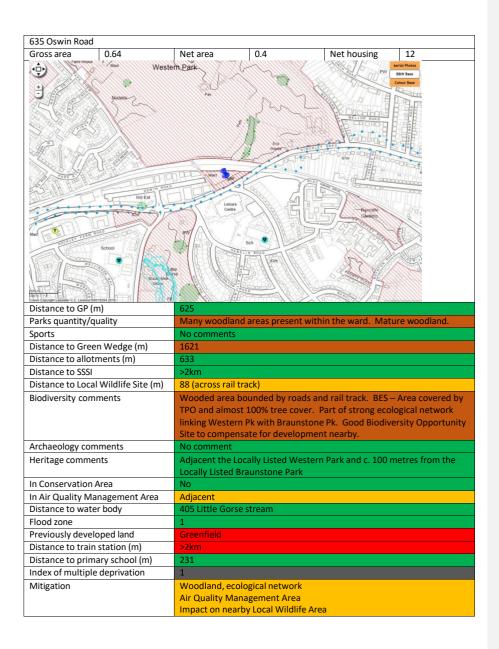

|                                                   |                           |
|                             |                                    |                                       |                                   |                                                   |                           |
| Mitigation                  |                                    | Mature trees                          | , visual impact                   |                                                   |                           |
| Mitigation                  |                                    | Flooding                              | , visual impact<br>anagement Area |                                                   |                           |





















| Gross area                     | n Walk open space<br>2.83    | Net area      | 1.77              | Net housing                                         | 53                 |  |
|--------------------------------|------------------------------|---------------|-------------------|-----------------------------------------------------|--------------------|--|
|                                |                              | Stocki        | ng Farm           |                                                     |                    |  |
| Distance to GP                 | 2 (m)                        | 210           | 210               |                                                     |                    |  |
| Parks quantity                 | ( )                          |