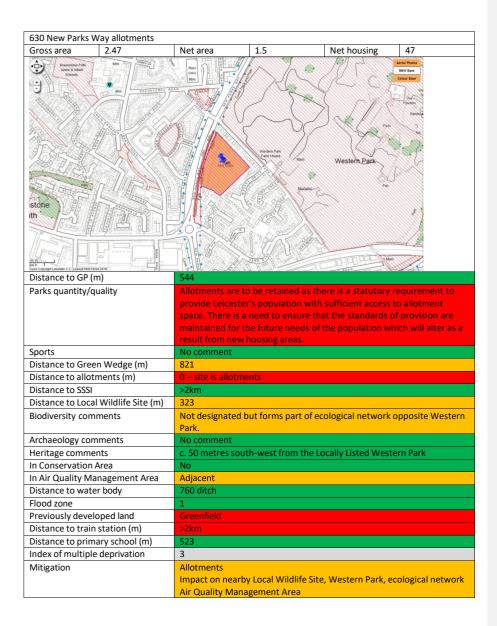

|                                   |                                                   |                           |
|                             |                                    |                                       |                                   |                                                   |                           |
| Mitigation                  |                                    | Mature trees                          | , visual impact                   |                                                   |                           |
| Mitigation                  |                                    | Flooding                              | , visual impact<br>anagement Area |                                                   |                           |





















| Gross area                     | n Walk open space<br>2.83    | Net area      | 1.77              | Net housing                                         | 53                 |  |
|--------------------------------|------------------------------|---------------|-------------------|-----------------------------------------------------|--------------------|--|
|                                |                              | Stocki        | ng Farm           |                                                     |                    |  |
| Distance to GP                 | 2 (m)                        | 210           | 210               |                                                     |                    |  |
| Parks quantity                 | ( )                          |