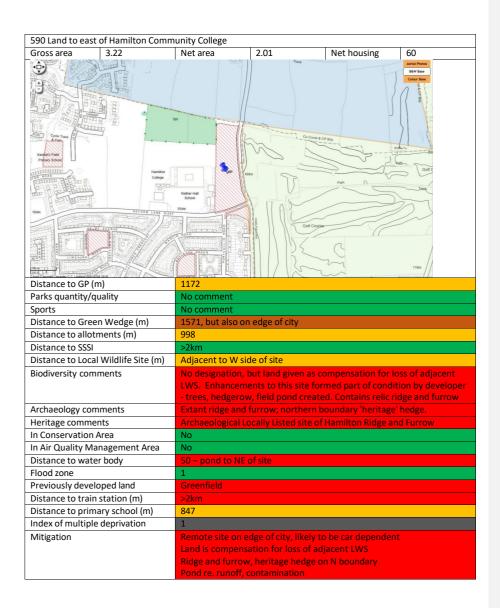

## Sustainability appraisal of the draft Leicester Local Plan – revised Aug. 2024 Appendix C. Detailed appraisal of sites not in the Local Plan

| 149 Belvoir Driv                      |                  |                                                                                                                 |                   |                                                                                                                                                                                                                                                                                                                                                                                                                                                                                                                                                                                                                                                                                                                                                                                                                                                                                                                                                                                                                                                                                                                                                                                                                                                                                                                                                                                                                                                                                                                                                                                                                                                                                                                                                                                                                                                                                                                                                                                                                                                                                                                               |                         |
|---------------------------------------|------------------|-----------------------------------------------------------------------------------------------------------------|-------------------|-------------------------------------------------------------------------------------------------------------------------------------------------------------------------------------------------------------------------------------------------------------------------------------------------------------------------------------------------------------------------------------------------------------------------------------------------------------------------------------------------------------------------------------------------------------------------------------------------------------------------------------------------------------------------------------------------------------------------------------------------------------------------------------------------------------------------------------------------------------------------------------------------------------------------------------------------------------------------------------------------------------------------------------------------------------------------------------------------------------------------------------------------------------------------------------------------------------------------------------------------------------------------------------------------------------------------------------------------------------------------------------------------------------------------------------------------------------------------------------------------------------------------------------------------------------------------------------------------------------------------------------------------------------------------------------------------------------------------------------------------------------------------------------------------------------------------------------------------------------------------------------------------------------------------------------------------------------------------------------------------------------------------------------------------------------------------------------------------------------------------------|-------------------------|
| Gross area                            | 5.04             | Net area                                                                                                        | 3.15              | Net housing 9                                                                                                                                                                                                                                                                                                                                                                                                                                                                                                                                                                                                                                                                                                                                                                                                                                                                                                                                                                                                                                                                                                                                                                                                                                                                                                                                                                                                                                                                                                                                                                                                                                                                                                                                                                                                                                                                                                                                                                                                                                                                                                                 |                         |
| ٠                                     | Ground St        | Sch 🦻                                                                                                           | 12/2/200          | A TIL MAR                                                                                                                                                                                                                                                                                                                                                                                                                                                                                                                                                                                                                                                                                                                                                                                                                                                                                                                                                                                                                                                                                                                                                                                                                                                                                                                                                                                                                                                                                                                                                                                                                                                                                                                                                                                                                                                                                                                                                                                                                                                                                                                     | rial Photos<br>SRW Base |
| C+                                    | 1.19.00          | With Start PW                                                                                                   |                   | Part And                                                                                                                                                                                                                                                                                                                                                                                                                                                                                                                                                                                                                                                                                                                                                                                                                                                                                                                                                                                                                                                                                                                                                                                                                                                                                                                                                                                                                                                                                                                                                                                                                                                                                                                                                                                                                                                                                                                                                                                                                                                                                  | olour Base              |
| 7 // AS                               |                  |                                                                                                                 |                   |                                                                                                                                                                                                                                                                                                                                                                                                                                                                                                                                                                                                                                                                                                                                                                                                                                                                                                                                                                                                                                                                                                                                                                                                                                                                                                                                                                                                                                                                                                                                                                                                                                                                                                                                                                                                                                                                                                                                                                                                                                                                                                                               | AL.                     |
|                                       | - Tel            | THE SPE                                                                                                         | ns Sel Topic      |                                                                                                                                                                                                                                                                                                                                                                                                                                                                                                                                                                                                                                                                                                                                                                                                                                                                                                                                                                                                                                                                                                                                                                                                                                                                                                                                                                                                                                                                                                                                                                                                                                                                                                                                                                                                                                                                                                                                                                                                                                                                                                                               | ET.                     |
| Freement                              |                  | Avestone Hall                                                                                                   |                   |                                                                                                                                                                                                                                                                                                                                                                                                                                                                                                                                                                                                                                                                                                                                                                                                                                                                                                                                                                                                                                                                                                                                                                                                                                                                                                                                                                                                                                                                                                                                                                                                                                                                                                                                                                                                                                                                                                                                                                                                                                                                                                                               | TIF                     |
| PV                                    | 5.25             | stin la stale                                                                                                   | And I a           |                                                                                                                                                                                                                                                                                                                                                                                                                                                                                                                                                                                                                                                                                                                                                                                                                                                                                                                                                                                                                                                                                                                                                                                                                                                                                                                                                                                                                                                                                                                                                                                                                                                                                                                                                                                                                                                                                                                                                                                                                                                                                                                               |                         |
| The states of the                     |                  | 1 - 2 Jahr Lucener Ch                                                                                           | re Contraction    |                                                                                                                                                                                                                                                                                                                                                                                                                                                                                                                                                                                                                                                                                                                                                                                                                                                                                                                                                                                                                                                                                                                                                                                                                                                                                                                                                                                                                                                                                                                                                                                                                                                                                                                                                                                                                                                                                                                                                                                                                                                                                                                               |                         |
|                                       |                  |                                                                                                                 |                   | A DECEMBER OF THE PARTY OF THE |                         |
| The second                            | 7                | Aylestone                                                                                                       |                   |                                                                                                                                                                                                                                                                                                                                                                                                                                                                                                                                                                                                                                                                                                                                                                                                                                                                                                                                                                                                                                                                                                                                                                                                                                                                                                                                                                                                                                                                                                                                                                                                                                                                                                                                                                                                                                                                                                                                                                                                                                                                                                                               | 8-14                    |
| Celebrar Call                         |                  |                                                                                                                 |                   | Indest Dest                                                                                                                                                                                                                                                                                                                                                                                                                                                                                                                                                                                                                                                                                                                                                                                                                                                                                                                                                                                                                                                                                                                                                                                                                                                                                                                                                                                                                                                                                                                                                                                                                                                                                                                                                                                                                                                                                                                                                                                                                                                                                                                   |                         |
| Mar He Lo                             |                  | Los March                                                                                                       |                   |                                                                                                                                                                                                                                                                                                                                                                                                                                                                                                                                                                                                                                                                                                                                                                                                                                                                                                                                                                                                                                                                                                                                                                                                                                                                                                                                                                                                                                                                                                                                                                                                                                                                                                                                                                                                                                                                                                                                                                                                                                                                                                                               |                         |
| A Page                                |                  | Contraction of the second s | ·                 |                                                                                                                                                                                                                                                                                                                                                                                                                                                                                                                                                                                                                                                                                                                                                                                                                                                                                                                                                                                                                                                                                                                                                                                                                                                                                                                                                                                                                                                                                                                                                                                                                                                                                                                                                                                                                                                                                                                                                                                                                                                                                                                               | ED.                     |
| interest                              | PW D B S         | E BERNE                                                                                                         |                   |                                                                                                                                                                                                                                                                                                                                                                                                                                                                                                                                                                                                                                                                                                                                                                                                                                                                                                                                                                                                                                                                                                                                                                                                                                                                                                                                                                                                                                                                                                                                                                                                                                                                                                                                                                                                                                                                                                                                                                                                                                                                                                                               |                         |
| ALB BILL                              | Children A       |                                                                                                                 |                   |                                                                                                                                                                                                                                                                                                                                                                                                                                                                                                                                                                                                                                                                                                                                                                                                                                                                                                                                                                                                                                                                                                                                                                                                                                                                                                                                                                                                                                                                                                                                                                                                                                                                                                                                                                                                                                                                                                                                                                                                                                                                                                                               |                         |
|                                       | A Million        |                                                                                                                 | School School     |                                                                                                                                                                                                                                                                                                                                                                                                                                                                                                                                                                                                                                                                                                                                                                                                                                                                                                                                                                                                                                                                                                                                                                                                                                                                                                                                                                                                                                                                                                                                                                                                                                                                                                                                                                                                                                                                                                                                                                                                                                                                                                                               | F Caller                |
| Distance to GP (                      | m)               | 311                                                                                                             | 19-0000 B-00000   | x x 69 x 80 10 10 10 10 10 10 10 10 10 10 10 10 10                                                                                                                                                                                                                                                                                                                                                                                                                                                                                                                                                                                                                                                                                                                                                                                                                                                                                                                                                                                                                                                                                                                                                                                                                                                                                                                                                                                                                                                                                                                                                                                                                                                                                                                                                                                                                                                                                                                                                                                                                                                                            |                         |
| Parks quantity/c                      |                  | No comment                                                                                                      |                   |                                                                                                                                                                                                                                                                                                                                                                                                                                                                                                                                                                                                                                                                                                                                                                                                                                                                                                                                                                                                                                                                                                                                                                                                                                                                                                                                                                                                                                                                                                                                                                                                                                                                                                                                                                                                                                                                                                                                                                                                                                                                                                                               |                         |
| Sports                                | ,                |                                                                                                                 | uirement for 2    | x 3AGP in city. South of City                                                                                                                                                                                                                                                                                                                                                                                                                                                                                                                                                                                                                                                                                                                                                                                                                                                                                                                                                                                                                                                                                                                                                                                                                                                                                                                                                                                                                                                                                                                                                                                                                                                                                                                                                                                                                                                                                                                                                                                                                                                                                                 | y has been              |
|                                       |                  | identified as a                                                                                                 | potential. The    | refore, existing facilities coul                                                                                                                                                                                                                                                                                                                                                                                                                                                                                                                                                                                                                                                                                                                                                                                                                                                                                                                                                                                                                                                                                                                                                                                                                                                                                                                                                                                                                                                                                                                                                                                                                                                                                                                                                                                                                                                                                                                                                                                                                                                                                              | Id be brough            |
|                                       |                  |                                                                                                                 |                   | be restrictions from SE on lo                                                                                                                                                                                                                                                                                                                                                                                                                                                                                                                                                                                                                                                                                                                                                                                                                                                                                                                                                                                                                                                                                                                                                                                                                                                                                                                                                                                                                                                                                                                                                                                                                                                                                                                                                                                                                                                                                                                                                                                                                                                                                                 | ss of pitches           |
|                                       |                  | 10 pitches are                                                                                                  | on site.          |                                                                                                                                                                                                                                                                                                                                                                                                                                                                                                                                                                                                                                                                                                                                                                                                                                                                                                                                                                                                                                                                                                                                                                                                                                                                                                                                                                                                                                                                                                                                                                                                                                                                                                                                                                                                                                                                                                                                                                                                                                                                                                                               |                         |
| Distance to Gree                      |                  | 815<br>463                                                                                                      |                   |                                                                                                                                                                                                                                                                                                                                                                                                                                                                                                                                                                                                                                                                                                                                                                                                                                                                                                                                                                                                                                                                                                                                                                                                                                                                                                                                                                                                                                                                                                                                                                                                                                                                                                                                                                                                                                                                                                                                                                                                                                                                                                                               |                         |
| Distance to allot<br>Distance to SSSI | ments (m)        | 463                                                                                                             |                   |                                                                                                                                                                                                                                                                                                                                                                                                                                                                                                                                                                                                                                                                                                                                                                                                                                                                                                                                                                                                                                                                                                                                                                                                                                                                                                                                                                                                                                                                                                                                                                                                                                                                                                                                                                                                                                                                                                                                                                                                                                                                                                                               |                         |
| Distance to Loca                      | al Wildlife Site |                                                                                                                 |                   |                                                                                                                                                                                                                                                                                                                                                                                                                                                                                                                                                                                                                                                                                                                                                                                                                                                                                                                                                                                                                                                                                                                                                                                                                                                                                                                                                                                                                                                                                                                                                                                                                                                                                                                                                                                                                                                                                                                                                                                                                                                                                                                               |                         |
| Biodiversity com                      |                  |                                                                                                                 | v football fields | regularly used. Small hedge                                                                                                                                                                                                                                                                                                                                                                                                                                                                                                                                                                                                                                                                                                                                                                                                                                                                                                                                                                                                                                                                                                                                                                                                                                                                                                                                                                                                                                                                                                                                                                                                                                                                                                                                                                                                                                                                                                                                                                                                                                                                                                   | erow across             |
| biodiversity con                      | interito         |                                                                                                                 | ·                 | <ul> <li>nesting birds, root protect</li> </ul>                                                                                                                                                                                                                                                                                                                                                                                                                                                                                                                                                                                                                                                                                                                                                                                                                                                                                                                                                                                                                                                                                                                                                                                                                                                                                                                                                                                                                                                                                                                                                                                                                                                                                                                                                                                                                                                                                                                                                                                                                                                                               |                         |
| Archaeology cor                       | nments           | No comments                                                                                                     |                   |                                                                                                                                                                                                                                                                                                                                                                                                                                                                                                                                                                                                                                                                                                                                                                                                                                                                                                                                                                                                                                                                                                                                                                                                                                                                                                                                                                                                                                                                                                                                                                                                                                                                                                                                                                                                                                                                                                                                                                                                                                                                                                                               |                         |
| Heritage comme                        | ents             | Long views on                                                                                                   | to the plot from  | n Aylestone Conservation Ar                                                                                                                                                                                                                                                                                                                                                                                                                                                                                                                                                                                                                                                                                                                                                                                                                                                                                                                                                                                                                                                                                                                                                                                                                                                                                                                                                                                                                                                                                                                                                                                                                                                                                                                                                                                                                                                                                                                                                                                                                                                                                                   | ea to north-            |
|                                       |                  | west; to west                                                                                                   | and south flanl   | ked by mix of a comprehensi                                                                                                                                                                                                                                                                                                                                                                                                                                                                                                                                                                                                                                                                                                                                                                                                                                                                                                                                                                                                                                                                                                                                                                                                                                                                                                                                                                                                                                                                                                                                                                                                                                                                                                                                                                                                                                                                                                                                                                                                                                                                                                   | ive group of            |
|                                       |                  |                                                                                                                 | t-war suburban    | dwellinghouses of up to 2-s                                                                                                                                                                                                                                                                                                                                                                                                                                                                                                                                                                                                                                                                                                                                                                                                                                                                                                                                                                                                                                                                                                                                                                                                                                                                                                                                                                                                                                                                                                                                                                                                                                                                                                                                                                                                                                                                                                                                                                                                                                                                                                   | storeys in              |
| la Canada di a                        | A                | height                                                                                                          |                   |                                                                                                                                                                                                                                                                                                                                                                                                                                                                                                                                                                                                                                                                                                                                                                                                                                                                                                                                                                                                                                                                                                                                                                                                                                                                                                                                                                                                                                                                                                                                                                                                                                                                                                                                                                                                                                                                                                                                                                                                                                                                                                                               |                         |
| In Conservation                       |                  | No<br>ea No                                                                                                     |                   |                                                                                                                                                                                                                                                                                                                                                                                                                                                                                                                                                                                                                                                                                                                                                                                                                                                                                                                                                                                                                                                                                                                                                                                                                                                                                                                                                                                                                                                                                                                                                                                                                                                                                                                                                                                                                                                                                                                                                                                                                                                                                                                               |                         |
| In Air Quality Ma<br>Distance to wate | -                | 513 River Soar                                                                                                  |                   |                                                                                                                                                                                                                                                                                                                                                                                                                                                                                                                                                                                                                                                                                                                                                                                                                                                                                                                                                                                                                                                                                                                                                                                                                                                                                                                                                                                                                                                                                                                                                                                                                                                                                                                                                                                                                                                                                                                                                                                                                                                                                                                               |                         |
| Flood zone                            | er bouy          | 1                                                                                                               |                   |                                                                                                                                                                                                                                                                                                                                                                                                                                                                                                                                                                                                                                                                                                                                                                                                                                                                                                                                                                                                                                                                                                                                                                                                                                                                                                                                                                                                                                                                                                                                                                                                                                                                                                                                                                                                                                                                                                                                                                                                                                                                                                                               |                         |
| Previously deve                       | loped land       | Greenfield                                                                                                      |                   |                                                                                                                                                                                                                                                                                                                                                                                                                                                                                                                                                                                                                                                                                                                                                                                                                                                                                                                                                                                                                                                                                                                                                                                                                                                                                                                                                                                                                                                                                                                                                                                                                                                                                                                                                                                                                                                                                                                                                                                                                                                                                                                               |                         |
| Distance to train                     |                  | >2km                                                                                                            |                   |                                                                                                                                                                                                                                                                                                                                                                                                                                                                                                                                                                                                                                                                                                                                                                                                                                                                                                                                                                                                                                                                                                                                                                                                                                                                                                                                                                                                                                                                                                                                                                                                                                                                                                                                                                                                                                                                                                                                                                                                                                                                                                                               |                         |
| Distance to prim                      |                  |                                                                                                                 | y adjacent        |                                                                                                                                                                                                                                                                                                                                                                                                                                                                                                                                                                                                                                                                                                                                                                                                                                                                                                                                                                                                                                                                                                                                                                                                                                                                                                                                                                                                                                                                                                                                                                                                                                                                                                                                                                                                                                                                                                                                                                                                                                                                                                                               |                         |
| Index of multipl                      |                  | 3                                                                                                               |                   |                                                                                                                                                                                                                                                                                                                                                                                                                                                                                                                                                                                                                                                                                                                                                                                                                                                                                                                                                                                                                                                                                                                                                                                                                                                                                                                                                                                                                                                                                                                                                                                                                                                                                                                                                                                                                                                                                                                                                                                                                                                                                                                               |                         |
| Mitigation                            |                  | Loss of pitches                                                                                                 |                   |                                                                                                                                                                                                                                                                                                                                                                                                                                                                                                                                                                                                                                                                                                                                                                                                                                                                                                                                                                                                                                                                                                                                                                                                                                                                                                                                                                                                                                                                                                                                                                                                                                                                                                                                                                                                                                                                                                                                                                                                                                                                                                                               |                         |