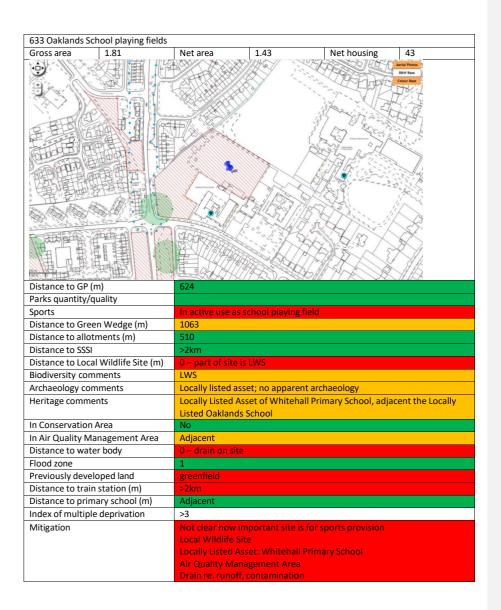

|                                                   |                           |
|                             |                                    |                                       |                                   |                                                   |                           |
| Mitigation                  |                                    | Mature trees                          | , visual impact                   |                                                   |                           |
| Mitigation                  |                                    | Flooding                              | , visual impact<br>anagement Area |                                                   |                           |





















| Gross area                     | n Walk open space<br>2.83    | Net area      | 1.77              | Net housing                                         | 53                 |  |
|--------------------------------|------------------------------|---------------|-------------------|-----------------------------------------------------|--------------------|--|
|                                |                              | Stocki        | ng Farm           |                                                     |                    |  |
| Distance to GP                 | 2 (m)                        | 210           | 210               |                                                     |                    |  |
| Parks quantity                 | ( )                          |