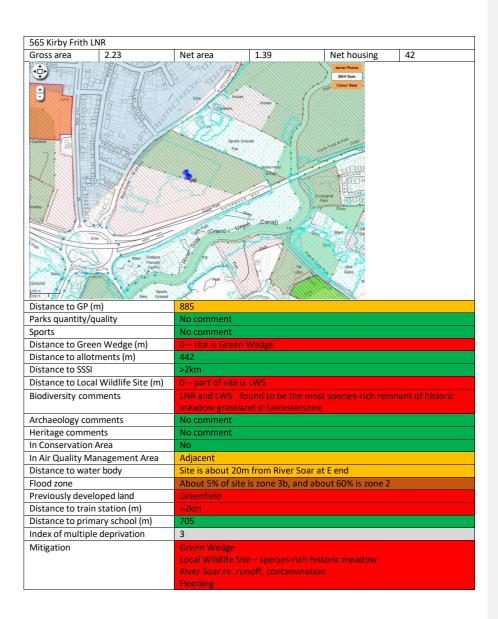

|    |
|                                     | mary school (m)  | 238                |                   |                                                                              |    |
| Distance to prin                    |                  |                    |                   |                                                                              |    |
| Distance to prin<br>Index of multip | le deprivation   | >3                 |                   |                                                                              |    |
|                                     | le deprivation   | >3<br>Trees/hedger | ows               |                                                                              |    |









| 571 Lamen Gre    | een open space    |                                 | 571 Lamen Green open space       |                                                                                                   |                                                        |  |  |  |  |
|------------------|-------------------|---------------------------------|----------------------------------|---------------------------------------------------------------------------------------------------|--------------------------------------------------------|--|--|--|--|
| Gross area       | 0.6               | Net area                        | 0.5                              | Net housing                                                                                       | 15