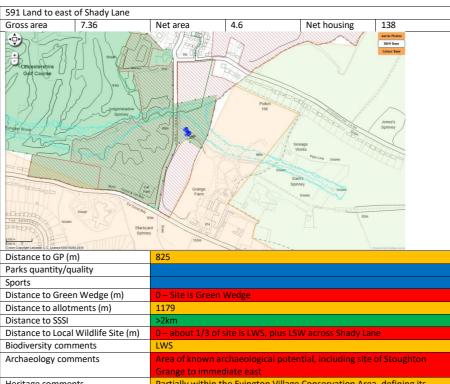

## Sustainability appraisal of the draft Leicester Local Plan – revised Aug. 2024 Appendix C. Detailed appraisal of sites not in the Local Plan

| 149 Belvoir Driv                      |                  |                                                                                                                 |                   |                                                                                                                                                                                                                                                                                                                                                                                                                                                                                                                                                                                                                                                                                                                                                                                                                                                                                                                                                                                                                                                                                                                                                                                                                                                                                                                                                                                                                                                                                                                                                                                                                                                                                                                                                                                                                                                                                                                                                                                                                                                                                                                               |                         |
|---------------------------------------|------------------|-----------------------------------------------------------------------------------------------------------------|-------------------|-------------------------------------------------------------------------------------------------------------------------------------------------------------------------------------------------------------------------------------------------------------------------------------------------------------------------------------------------------------------------------------------------------------------------------------------------------------------------------------------------------------------------------------------------------------------------------------------------------------------------------------------------------------------------------------------------------------------------------------------------------------------------------------------------------------------------------------------------------------------------------------------------------------------------------------------------------------------------------------------------------------------------------------------------------------------------------------------------------------------------------------------------------------------------------------------------------------------------------------------------------------------------------------------------------------------------------------------------------------------------------------------------------------------------------------------------------------------------------------------------------------------------------------------------------------------------------------------------------------------------------------------------------------------------------------------------------------------------------------------------------------------------------------------------------------------------------------------------------------------------------------------------------------------------------------------------------------------------------------------------------------------------------------------------------------------------------------------------------------------------------|-------------------------|
| Gross area                            | 5.04             | Net area                                                                                                        | 3.15              | Net housing 9                                                                                                                                                                                                                                                                                                                                                                                                                                                                                                                                                                                                                                                                                                                                                                                                                                                                                                                                                                                                                                                                                                                                                                                                                                                                                                                                                                                                                                                                                                                                                                                                                                                                                                                                                                                                                                                                                                                                                                                                                                                                                                                 |                         |
| ٠                                     | Ground St        | Sch 🦻                                                                                                           | 12/2/200          | A TIL MAR                                                                                                                                                                                                                                                                                                                                                                                                                                                                                                                                                                                                                                                                                                                                                                                                                                                                                                                                                                                                                                                                                                                                                                                                                                                                                                                                                                                                                                                                                                                                                                                                                                                                                                                                                                                                                                                                                                                                                                                                                                                                                                                     | rial Photos<br>SRW Base |
| C+                                    | 1.19.00          | With Start PW                                                                                                   |                   | Part And                                                                                                                                                                                                                                                                                                                                                                                                                                                                                                                                                                                                                                                                                                                                                                                                                                                                                                                                                                                                                                                                                                                                                                                                                                                                                                                                                                                                                                                                                                                                                                                                                                                                                                                                                                                                                                                                                                                                                                                                                                                                                  | olour Base              |
| 7 // AS                               |                  |                                                                                                                 |                   |                                                                                                                                                                                                                                                                                                                                                                                                                                                                                                                                                                                                                                                                                                                                                                                                                                                                                                                                                                                                                                                                                                                                                                                                                                                                                                                                                                                                                                                                                                                                                                                                                                                                                                                                                                                                                                                                                                                                                                                                                                                                                                                               | AL.                     |
|                                       | - Tel            | THE SPE                                                                                                         | ns Sel Topic      |                                                                                                                                                                                                                                                                                                                                                                                                                                                                                                                                                                                                                                                                                                                                                                                                                                                                                                                                                                                                                                                                                                                                                                                                                                                                                                                                                                                                                                                                                                                                                                                                                                                                                                                                                                                                                                                                                                                                                                                                                                                                                                                               | ET.                     |
| Freement                              |                  | Avestone Hall                                                                                                   |                   |                                                                                                                                                                                                                                                                                                                                                                                                                                                                                                                                                                                                                                                                                                                                                                                                                                                                                                                                                                                                                                                                                                                                                                                                                                                                                                                                                                                                                                                                                                                                                                                                                                                                                                                                                                                                                                                                                                                                                                                                                                                                                                                               | TIF                     |
| PV                                    | 5.25             | stin la stale                                                                                                   | And I a           |                                                                                                                                                                                                                                                                                                                                                                                                                                                                                                                                                                                                                                                                                                                                                                                                                                                                                                                                                                                                                                                                                                                                                                                                                                                                                                                                                                                                                                                                                                                                                                                                                                                                                                                                                                                                                                                                                                                                                                                                                                                                                                                               |                         |
| The states of the                     |                  | 1 - 2 Jahr Lucener Ch                                                                                           | re Contraction    |                                                                                                                                                                                                                                                                                                                                                                                                                                                                                                                                                                                                                                                                                                                                                                                                                                                                                                                                                                                                                                                                                                                                                                                                                                                                                                                                                                                                                                                                                                                                                                                                                                                                                                                                                                                                                                                                                                                                                                                                                                                                                                                               |                         |
|                                       |                  |                                                                                                                 |                   | A DECEMBER OF THE PARTY OF THE |                         |
| The second                            | 7                | Aylestone                                                                                                       |                   |                                                                                                                                                                                                                                                                                                                                                                                                                                                                                                                                                                                                                                                                                                                                                                                                                                                                                                                                                                                                                                                                                                                                                                                                                                                                                                                                                                                                                                                                                                                                                                                                                                                                                                                                                                                                                                                                                                                                                                                                                                                                                                                               | 8-14                    |
| Celebrar Call                         |                  |                                                                                                                 |                   | Indest Dest                                                                                                                                                                                                                                                                                                                                                                                                                                                                                                                                                                                                                                                                                                                                                                                                                                                                                                                                                                                                                                                                                                                                                                                                                                                                                                                                                                                                                                                                                                                                                                                                                                                                                                                                                                                                                                                                                                                                                                                                                                                                                                                   |                         |
| Mar He Lo                             |                  | Los March                                                                                                       |                   |                                                                                                                                                                                                                                                                                                                                                                                                                                                                                                                                                                                                                                                                                                                                                                                                                                                                                                                                                                                                                                                                                                                                                                                                                                                                                                                                                                                                                                                                                                                                                                                                                                                                                                                                                                                                                                                                                                                                                                                                                                                                                                                               |                         |
| A Page                                |                  | Contraction of the second s | ·                 |                                                                                                                                                                                                                                                                                                                                                                                                                                                                                                                                                                                                                                                                                                                                                                                                                                                                                                                                                                                                                                                                                                                                                                                                                                                                                                                                                                                                                                                                                                                                                                                                                                                                                                                                                                                                                                                                                                                                                                                                                                                                                                                               | ED.                     |
| interest                              | PW D B S         | E BERNE                                                                                                         |                   |                                                                                                                                                                                                                                                                                                                                                                                                                                                                                                                                                                                                                                                                                                                                                                                                                                                                                                                                                                                                                                                                                                                                                                                                                                                                                                                                                                                                                                                                                                                                                                                                                                                                                                                                                                                                                                                                                                                                                                                                                                                                                                                               |                         |
| ALB BILL                              | Children A       |                                                                                                                 |                   |                                                                                                                                                                                                                                                                                                                                                                                                                                                                                                                                                                                                                                                                                                                                                                                                                                                                                                                                                                                                                                                                                                                                                                                                                                                                                                                                                                                                                                                                                                                                                                                                                                                                                                                                                                                                                                                                                                                                                                                                                                                                                                                               |                         |
|                                       | A Million        |                                                                                                                 | School School     |                                                                                                                                                                                                                                                                                                                                                                                                                                                                                                                                                                                                                                                                                                                                                                                                                                                                                                                                                                                                                                                                                                                                                                                                                                                                                                                                                                                                                                                                                                                                                                                                                                                                                                                                                                                                                                                                                                                                                                                                                                                                                                                               | F Caller                |
| Distance to GP (                      | m)               | 311                                                                                                             | 19-0000 B-00000   | x x 69 x 80 10 10 10 10 10 10 10 10 10 10 10 10 10                                                                                                                                                                                                                                                                                                                                                                                                                                                                                                                                                                                                                                                                                                                                                                                                                                                                                                                                                                                                                                                                                                                                                                                                                                                                                                                                                                                                                                                                                                                                                                                                                                                                                                                                                                                                                                                                                                                                                                                                                                                                            |                         |
| Parks quantity/c                      |                  | No comment                                                                                                      |                   |                                                                                                                                                                                                                                                                                                                                                                                                                                                                                                                                                                                                                                                                                                                                                                                                                                                                                                                                                                                                                                                                                                                                                                                                                                                                                                                                                                                                                                                                                                                                                                                                                                                                                                                                                                                                                                                                                                                                                                                                                                                                                                                               |                         |
| Sports                                | ,                |                                                                                                                 | uirement for 2    | x 3AGP in city. South of City                                                                                                                                                                                                                                                                                                                                                                                                                                                                                                                                                                                                                                                                                                                                                                                                                                                                                                                                                                                                                                                                                                                                                                                                                                                                                                                                                                                                                                                                                                                                                                                                                                                                                                                                                                                                                                                                                                                                                                                                                                                                                                 | y has been              |
|                                       |                  | identified as a                                                                                                 | potential. The    | refore, existing facilities coul                                                                                                                                                                                                                                                                                                                                                                                                                                                                                                                                                                                                                                                                                                                                                                                                                                                                                                                                                                                                                                                                                                                                                                                                                                                                                                                                                                                                                                                                                                                                                                                                                                                                                                                                                                                                                                                                                                                                                                                                                                                                                              | Id be brough            |
|                                       |                  |                                                                                                                 |                   | be restrictions from SE on lo                                                                                                                                                                                                                                                                                                                                                                                                                                                                                                                                                                                                                                                                                                                                                                                                                                                                                                                                                                                                                                                                                                                                                                                                                                                                                                                                                                                                                                                                                                                                                                                                                                                                                                                                                                                                                                                                                                                                                                                                                                                                                                 | ss of pitches           |
|                                       |                  | 10 pitches are                                                                                                  | on site.          |                                                                                                                                                                                                                                                                                                                                                                                                                                                                                                                                                                                                                                                                                                                                                                                                                                                                                                                                                                                                                                                                                                                                                                                                                                                                                                                                                                                                                                                                                                                                                                                                                                                                                                                                                                                                                                                                                                                                                                                                                                                                                                                               |                         |
| Distance to Gree                      |                  | 815<br>463                                                                                                      |                   |                                                                                                                                                                                                                                                                                                                                                                                                                                                                                                                                                                                                                                                                                                                                                                                                                                                                                                                                                                                                                                                                                                                                                                                                                                                                                                                                                                                                                                                                                                                                                                                                                                                                                                                                                                                                                                                                                                                                                                                                                                                                                                                               |                         |
| Distance to allot<br>Distance to SSSI | ments (m)        | 463                                                                                                             |                   |                                                                                                                                                                                                                                                                                                                                                                                                                                                                                                                                                                                                                                                                                                                                                                                                                                                                                                                                                                                                                                                                                                                                                                                                                                                                                                                                                                                                                                                                                                                                                                                                                                                                                                                                                                                                                                                                                                                                                                                                                                                                                                                               |                         |
| Distance to Loca                      | al Wildlife Site |                                                                                                                 |                   |                                                                                                                                                                                                                                                                                                                                                                                                                                                                                                                                                                                                                                                                                                                                                                                                                                                                                                                                                                                                                                                                                                                                                                                                                                                                                                                                                                                                                                                                                                                                                                                                                                                                                                                                                                                                                                                                                                                                                                                                                                                                                                                               |                         |
| Biodiversity com                      |                  |                                                                                                                 | v football fields | regularly used. Small hedge                                                                                                                                                                                                                                                                                                                                                                                                                                                                                                                                                                                                                                                                                                                                                                                                                                                                                                                                                                                                                                                                                                                                                                                                                                                                                                                                                                                                                                                                                                                                                                                                                                                                                                                                                                                                                                                                                                                                                                                                                                                                                                   | erow across             |
| biodiversity con                      | interito         |                                                                                                                 | ·                 | <ul> <li>nesting birds, root protect</li> </ul>                                                                                                                                                                                                                                                                                                                                                                                                                                                                                                                                                                                                                                                                                                                                                                                                                                                                                                                                                                                                                                                                                                                                                                                                                                                                                                                                                                                                                                                                                                                                                                                                                                                                                                                                                                                                                                                                                                                                                                                                                                                                               |                         |
| Archaeology cor                       | nments           | No comments                                                                                                     |                   |                                                                                                                                                                                                                                                                                                                                                                                                                                                                                                                                                                                                                                                                                                                                                                                                                                                                                                                                                                                                                                                                                                                                                                                                                                                                                                                                                                                                                                                                                                                                                                                                                                                                                                                                                                                                                                                                                                                                                                                                                                                                                                                               |                         |
| Heritage comme                        | ents             | Long views on                                                                                                   | to the plot from  | n Aylestone Conservation Ar                                                                                                                                                                                                                                                                                                                                                                                                                                                                                                                                                                                                                                                                                                                                                                                                                                                                                                                                                                                                                                                                                                                                                                                                                                                                                                                                                                                                                                                                                                                                                                                                                                                                                                                                                                                                                                                                                                                                                                                                                                                                                                   | ea to north-            |
|                                       |                  | west; to west                                                                                                   | and south flanl   | ked by mix of a comprehensi                                                                                                                                                                                                                                                                                                                                                                                                                                                                                                                                                                                                                                                                                                                                                                                                                                                                                                                                                                                                                                                                                                                                                                                                                                                                                                                                                                                                                                                                                                                                                                                                                                                                                                                                                                                                                                                                                                                                                                                                                                                                                                   | ive group of            |
|                                       |                  |                                                                                                                 | t-war suburban    | dwellinghouses of up to 2-s                                                                                                                                                                                                                                                                                                                                                                                                                                                                                                                                                                                                                                                                                                                                                                                                                                                                                                                                                                                                                                                                                                                                                                                                                                                                                                                                                                                                                                                                                                                                                                                                                                                                                                                                                                                                                                                                                                                                                                                                                                                                                                   | storeys in              |
| la Canada di a                        | A                | height                                                                                                          |                   |                                                                                                                                                                                                                                                                                                                                                                                                                                                                                                                                                                                                                                                                                                                                                                                                                                                                                                                                                                                                                                                                                                                                                                                                                                                                                                                                                                                                                                                                                                                                                                                                                                                                                                                                                                                                                                                                                                                                                                                                                                                                                                                               |                         |
| In Conservation                       |                  | No<br>ea No                                                                                                     |                   |                                                                                                                                                                                                                                                                                                                                                                                                                                                                                                                                                                                                                                                                                                                                                                                                                                                                                                                                                                                                                                                                                                                                                                                                                                                                                                                                                                                                                                                                                                                                                                                                                                                                                                                                                                                                                                                                                                                                                                                                                                                                                                                               |                         |
| In Air Quality Ma<br>Distance to wate | -                | 513 River Soar                                                                                                  |                   |                                                                                                                                                                                                                                                                                                                                                                                                                                                                                                                                                                                                                                                                                                                                                                                                                                                                                                                                                                                                                                                                                                                                                                                                                                                                                                                                                                                                                                                                                                                                                                                                                                                                                                                                                                                                                                                                                                                                                                                                                                                                                                                               |                         |
| Flood zone                            | er bouy          | 1                                                                                                               |                   |                                                                                                                                                                                                                                                                                                                                                                                                                                                                                                                                                                                                                                                                                                                                                                                                                                                                                                                                                                                                                                                                                                                                                                                                                                                                                                                                                                                                                                                                                                                                                                                                                                                                                                                                                                                                                                                                                                                                                                                                                                                                                                                               |                         |
| Previously deve                       | loped land       | Greenfield                                                                                                      |                   |                                                                                                                                                                                                                                                                                                                                                                                                                                                                                                                                                                                                                                                                                                                                                                                                                                                                                                                                                                                                                                                                                                                                                                                                                                                                                                                                                                                                                                                                                                                                                                                                                                                                                                                                                                                                                                                                                                                                                                                                                                                                                                                               |                         |
| Distance to train                     |                  | >2km                                                                                                            |                   |                                                                                                                                                                                                                                                                                                                                                                                                                                                                                                                                                                                                                                                                                                                                                                                                                                                                                                                                                                                                                                                                                                                                                                                                                                                                                                                                                                                                                                                                                                                                                                                                                                                                                                                                                                                                                                                                                                                                                                                                                                                                                                                               |                         |
| Distance to prim                      |                  |                                                                                                                 | y adjacent        |                                                                                                                                                                                                                                                                                                                                                                                                                                                                                                                                                                                                                                                                                                                                                                                                                                                                                                                                                                                                                                                                                                                                                                                                                                                                                                                                                                                                                                                                                                                                                                                                                                                                                                                                                                                                                                                                                                                                                                                                                                                                                                                               |                         |
| Index of multipl                      |                  | 3                                                                                                               |                   |                                                                                                                                                                                                                                                                                                                                                                                                                                                                                                                                                                                                                                                                                                                                                                                                                                                                                                                                                                                                                                                                                                                                                                                                                                                                                                                                                                                                                                                                                                                                                                                                                                                                                                                                                                                                                                                                                                                                                                                                                                                                                                                               |                         |
| Mitigation                            |                  | Loss of pitches                                                                                                 |                   |                                                                                                                                                                                                                                                                                                                                                                                                                                                                                                                                                                                                                                                                                                                                                                                                                                                                                                                                                                                                                                                                                                                                                                                                                                                                                                                                                                                                                                                                                                                                                                                                                                                                                                                                                                                                                                                                                                                                                                                                                                                                                                                               |                         |