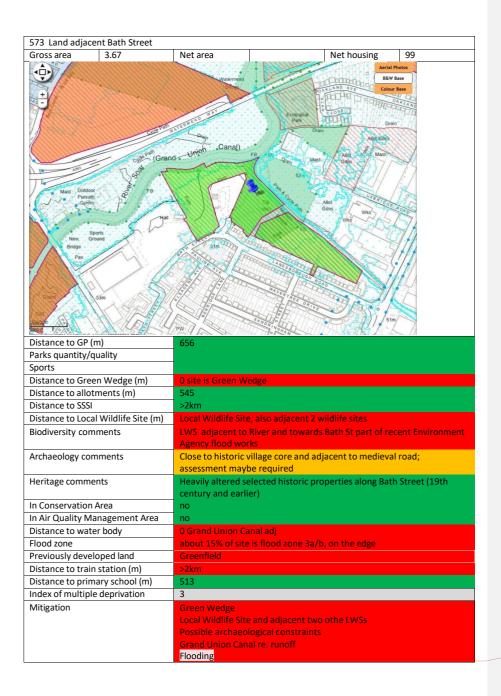

|                                 |                                  |                                                                                                   |                                                        |  |  |  |  |
| Index of multip  | le deprivation    | 1                               |                                  |                                                                                                   |                                                        |  |  |  |  |
| Mitigation       |                   | Play area, out                  | tal a subscription of the second | a state                                                                                           |                                                        |  |  |  |  |



Commented [A4]: Site 575 moved to App B

| 576 Land adjacent Hamilton Way                                                                                                                                 |                                                                                                     |                                                                                                                                                                   |                                                                                  |