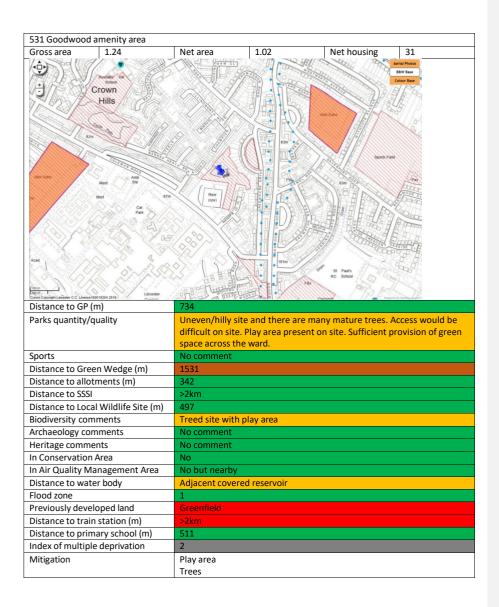

|



Formatted: Line spacing: single







| Gross area                                                        | 1.69                                | Net area           | 1.39                | Net housing                                                 | 42      |
|-------------------------------------------------------------------|-------------------------------------|--------------------|---------------------|-------------------------------------------------------------|---------|
|                                                                   |                                     | Net area           |                     | Net housing                                                 | 42      |
| 100 m Rowlands Way<br>200 ft                                      |                                     |