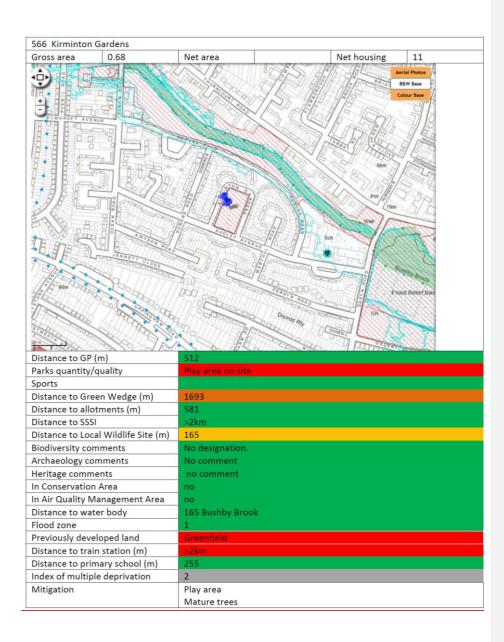

|    |
|                                     | mary school (m)  | 238                |                   |                                                                              |    |
| Distance to prin                    |                  |                    |                   |                                                                              |    |
| Distance to prin<br>Index of multip | le deprivation   | >3                 |                   |                                                                              |    |
|                                     | le deprivation   | >3<br>Trees/hedger | ows               |                                                                              |    |









| 571 Lamen Gre    | een open space    |                                 | 571 Lamen Green open space       |                                                                                                   |                                                        |  |  |  |  |
|------------------|-------------------|---------------------------------|----------------------------------|---------------------------------------------------------------------------------------------------|--------------------------------------------------------|--|--|--|--|
| Gross area       | 0.6               | Net area                        | 0.5                              | Net housing                                                                                       | 15