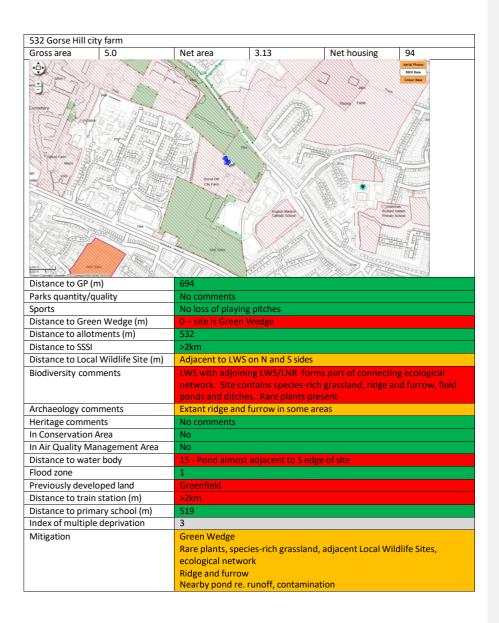

|



Formatted: Line spacing: single







| Gross area                                                        | 1.69                                | Net area           | 1.39                | Net housing                                                 | 42      |
|-------------------------------------------------------------------|-------------------------------------|--------------------|---------------------|-------------------------------------------------------------|---------|
|                                                                   |                                     | Net area           |                     | Net housing                                                 | 42      |
| 100 m Rowlands Way<br>200 ft                                      |                                     |