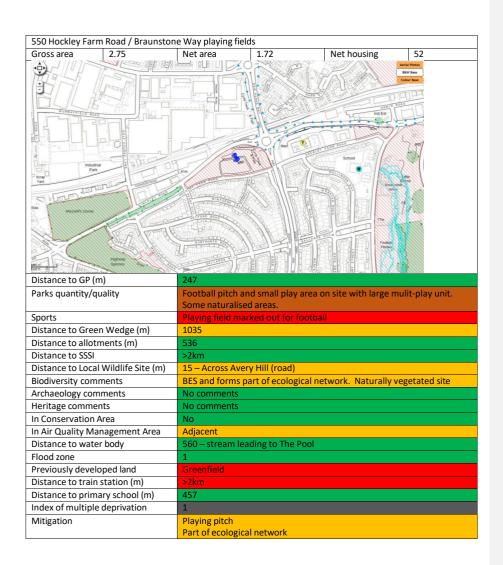

|                          |





|                                                                                                                |                       | f England primary school |                                         | Not housing             | 42                                                                                                              |
|----------------------------------------------------------------------------------------------------------------|-----------------------|--------------------------|-----------------------------------------|-------------------------|-----------------------------------------------------------------------------------------------------------------|
| Gross area