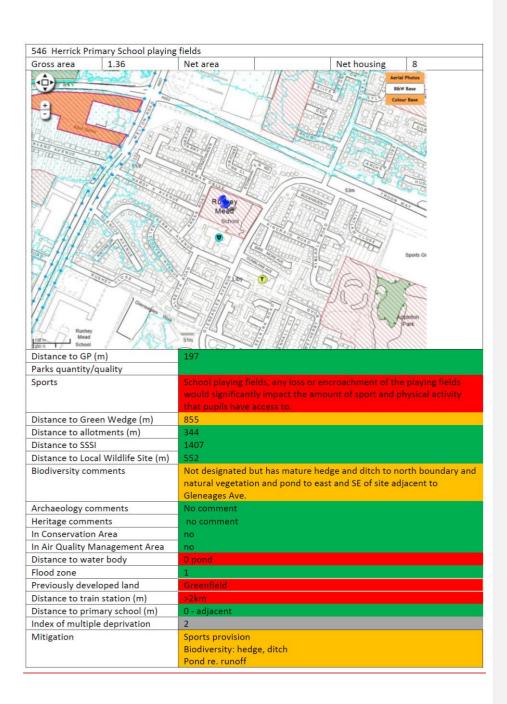

|                          | Play areas<br>Spine walk |                   |                           |                                       |
|                                                                |                          | Habitats, bad            | ars.              |                           |                                       |
|                                                                |                          |                          | re. runoff, cont  | amination                 |                                       |
|                                                                |                          |                          |                   |                           |                                       |





|                                   | pinney, Hinckle              |                     | 2.02               |                           | 05              |
|-----------------------------------|------------------------------|---------------------|--------------------|---------------------------|-----------------|
| Gross area                        | 4.52                         | Net area            | 2.83               | Net housing               | 85              |
|                                   |                              |                     |                    |                           |                 |
| Distance to GP                    | Fossebrook<br>Primary School | Playing Playing 854 |                    |                           |                 |
| Parks