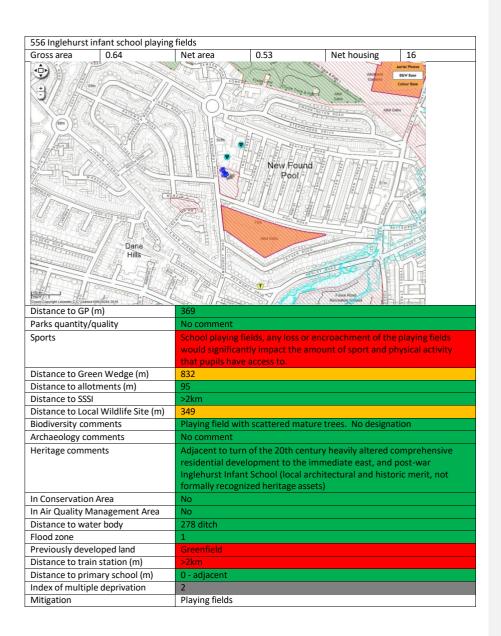

|



|                                     | open space       | 1                  |                   |                                                                              |    |
|-------------------------------------|------------------|--------------------|-------------------|------------------------------------------------------------------------------|----|
| Gross area                          | 0.84             | Net area           | 0.69              | Net housing                                                                  | 21 |
|                                     |                  | Pres               |                   |                                                                              |    |
| 19529                               | +100015264 2019  | BEM