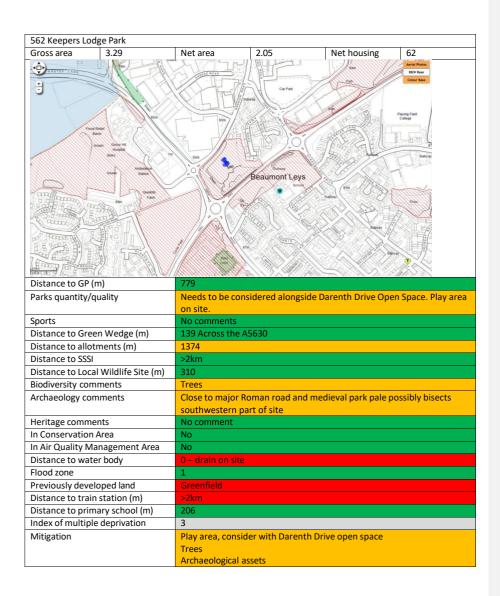

|    |
|                                     | mary school (m)  | 238                |                   |                                                                              |    |
| Distance to prin                    |                  |                    |                   |                                                                              |    |
| Distance to prin<br>Index of multip | le deprivation   | >3                 |                   |                                                                              |    |
|                                     | le deprivation   | >3<br>Trees/hedger | ows               |                                                                              |    |









| 571 Lamen Gre    | een open space    |                                 | 571 Lamen Green open space       |                                                                                                   |                                                        |  |  |  |  |
|------------------|-------------------|---------------------------------|----------------------------------|---------------------------------------------------------------------------------------------------|--------------------------------------------------------|--|--|--|--|
| Gross area       | 0.6               | Net area                        | 0.5                              | Net housing                                                                                       | 15