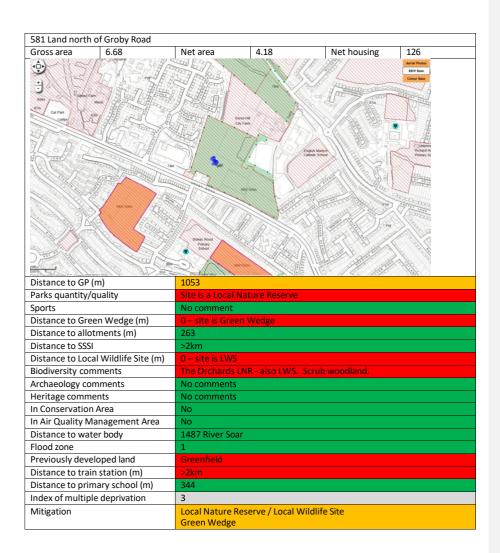

## Sustainability appraisal of the draft Leicester Local Plan – revised Aug. 2024 Appendix C. Detailed appraisal of sites not in the Local Plan

| 149 Belvoir Driv                      |                  |                                                                                                                 |                   |                                                                                                                                                                                                                                                                                                                                                                                                                                                                                                                                                                                                                                                                                                                                                                                                                                                                                                                                                                                                                                                                                                                                                                                                                                                                                                                                                                                                                                                                                                                                                                                                                                                                                                                                                                                                                                                                                                                                                                                                                                                                                                                               |                         |
|---------------------------------------|------------------|-----------------------------------------------------------------------------------------------------------------|-------------------|-------------------------------------------------------------------------------------------------------------------------------------------------------------------------------------------------------------------------------------------------------------------------------------------------------------------------------------------------------------------------------------------------------------------------------------------------------------------------------------------------------------------------------------------------------------------------------------------------------------------------------------------------------------------------------------------------------------------------------------------------------------------------------------------------------------------------------------------------------------------------------------------------------------------------------------------------------------------------------------------------------------------------------------------------------------------------------------------------------------------------------------------------------------------------------------------------------------------------------------------------------------------------------------------------------------------------------------------------------------------------------------------------------------------------------------------------------------------------------------------------------------------------------------------------------------------------------------------------------------------------------------------------------------------------------------------------------------------------------------------------------------------------------------------------------------------------------------------------------------------------------------------------------------------------------------------------------------------------------------------------------------------------------------------------------------------------------------------------------------------------------|-------------------------|
| Gross area                            | 5.04             | Net area                                                                                                        | 3.15              | Net housing 9                                                                                                                                                                                                                                                                                                                                                                                                                                                                                                                                                                                                                                                                                                                                                                                                                                                                                                                                                                                                                                                                                                                                                                                                                                                                                                                                                                                                                                                                                                                                                                                                                                                                                                                                                                                                                                                                                                                                                                                                                                                                                                                 |                         |
| ٠                                     | Ground St        | Sch 🦻                                                                                                           | 12/2/200          | A TIL MAR                                                                                                                                                                                                                                                                                                                                                                                                                                                                                                                                                                                                                                                                                                                                                                                                                                                                                                                                                                                                                                                                                                                                                                                                                                                                                                                                                                                                                                                                                                                                                                                                                                                                                                                                                                                                                                                                                                                                                                                                                                                                                                                     | rial Photos<br>SRW Base |
| C+                                    | 1.19.00          | With Start PW                                                                                                   |                   | Part And                                                                                                                                                                                                                                                                                                                                                                                                                                                                                                                                                                                                                                                                                                                                                                                                                                                                                                                                                                                                                                                                                                                                                                                                                                                                                                                                                                                                                                                                                                                                                                                                                                                                                                                                                                                                                                                                                                                                                                                                                                                                                  | olour Base              |
| 7 // AS                               |                  |                                                                                                                 |                   |                                                                                                                                                                                                                                                                                                                                                                                                                                                                                                                                                                                                                                                                                                                                                                                                                                                                                                                                                                                                                                                                                                                                                                                                                                                                                                                                                                                                                                                                                                                                                                                                                                                                                                                                                                                                                                                                                                                                                                                                                                                                                                                               | AL.                     |
|                                       | - Tel            | THE SPE                                                                                                         | ns Sel Topic      |                                                                                                                                                                                                                                                                                                                                                                                                                                                                                                                                                                                                                                                                                                                                                                                                                                                                                                                                                                                                                                                                                                                                                                                                                                                                                                                                                                                                                                                                                                                                                                                                                                                                                                                                                                                                                                                                                                                                                                                                                                                                                                                               | ET.                     |
| Freement                              |                  | Avestone Hall                                                                                                   |                   |                                                                                                                                                                                                                                                                                                                                                                                                                                                                                                                                                                                                                                                                                                                                                                                                                                                                                                                                                                                                                                                                                                                                                                                                                                                                                                                                                                                                                                                                                                                                                                                                                                                                                                                                                                                                                                                                                                                                                                                                                                                                                                                               | TIF                     |
| PV                                    | 5.25             | stin la stale                                                                                                   | And I a           |                                                                                                                                                                                                                                                                                                                                                                                                                                                                                                                                                                                                                                                                                                                                                                                                                                                                                                                                                                                                                                                                                                                                                                                                                                                                                                                                                                                                                                                                                                                                                                                                                                                                                                                                                                                                                                                                                                                                                                                                                                                                                                                               |                         |
| The states of the                     |                  | 1 - 2 Jahr Lucener Ch                                                                                           | re Contraction    |                                                                                                                                                                                                                                                                                                                                                                                                                                                                                                                                                                                                                                                                                                                                                                                                                                                                                                                                                                                                                                                                                                                                                                                                                                                                                                                                                                                                                                                                                                                                                                                                                                                                                                                                                                                                                                                                                                                                                                                                                                                                                                                               |                         |
|                                       |                  |                                                                                                                 |                   | A DECEMBER OF THE PARTY OF THE |                         |
| The second                            | 7                | Aylestone                                                                                                       |                   |                                                                                                                                                                                                                                                                                                                                                                                                                                                                                                                                                                                                                                                                                                                                                                                                                                                                                                                                                                                                                                                                                                                                                                                                                                                                                                                                                                                                                                                                                                                                                                                                                                                                                                                                                                                                                                                                                                                                                                                                                                                                                                                               | 8-14                    |
| Celebrar Call                         |                  |                                                                                                                 |                   | Indest Dest                                                                                                                                                                                                                                                                                                                                                                                                                                                                                                                                                                                                                                                                                                                                                                                                                                                                                                                                                                                                                                                                                                                                                                                                                                                                                                                                                                                                                                                                                                                                                                                                                                                                                                                                                                                                                                                                                                                                                                                                                                                                                                                   |                         |
| Mar He Lo                             |                  | Los March                                                                                                       |                   |                                                                                                                                                                                                                                                                                                                                                                                                                                                                                                                                                                                                                                                                                                                                                                                                                                                                                                                                                                                                                                                                                                                                                                                                                                                                                                                                                                                                                                                                                                                                                                                                                                                                                                                                                                                                                                                                                                                                                                                                                                                                                                                               |                         |
| A Page                                |                  | Contraction of the second s | ·                 |                                                                                                                                                                                                                                                                                                                                                                                                                                                                                                                                                                                                                                                                                                                                                                                                                                                                                                                                                                                                                                                                                                                                                                                                                                                                                                                                                                                                                                                                                                                                                                                                                                                                                                                                                                                                                                                                                                                                                                                                                                                                                                                               | ED.                     |
| interest                              | PW D B S         | E BERNE                                                                                                         |                   |                                                                                                                                                                                                                                                                                                                                                                                                                                                                                                                                                                                                                                                                                                                                                                                                                                                                                                                                                                                                                                                                                                                                                                                                                                                                                                                                                                                                                                                                                                                                                                                                                                                                                                                                                                                                                                                                                                                                                                                                                                                                                                                               |                         |
| ALB BILL                              | Children A       |                                                                                                                 |                   |                                                                                                                                                                                                                                                                                                                                                                                                                                                                                                                                                                                                                                                                                                                                                                                                                                                                                                                                                                                                                                                                                                                                                                                                                                                                                                                                                                                                                                                                                                                                                                                                                                                                                                                                                                                                                                                                                                                                                                                                                                                                                                                               |                         |
|                                       | A Million        |                                                                                                                 | School School     |                                                                                                                                                                                                                                                                                                                                                                                                                                                                                                                                                                                                                                                                                                                                                                                                                                                                                                                                                                                                                                                                                                                                                                                                                                                                                                                                                                                                                                                                                                                                                                                                                                                                                                                                                                                                                                                                                                                                                                                                                                                                                                                               | F Caller                |
| Distance to GP (                      | m)               | 311                                                                                                             | 19-0000 B-00000   | x x 69 x 80 10 10 10 10 10 10 10 10 10 10 10 10 10                                                                                                                                                                                                                                                                                                                                                                                                                                                                                                                                                                                                                                                                                                                                                                                                                                                                                                                                                                                                                                                                                                                                                                                                                                                                                                                                                                                                                                                                                                                                                                                                                                                                                                                                                                                                                                                                                                                                                                                                                                                                            |                         |
| Parks quantity/c                      |                  | No comment                                                                                                      |                   |                                                                                                                                                                                                                                                                                                                                                                                                                                                                                                                                                                                                                                                                                                                                                                                                                                                                                                                                                                                                                                                                                                                                                                                                                                                                                                                                                                                                                                                                                                                                                                                                                                                                                                                                                                                                                                                                                                                                                                                                                                                                                                                               |                         |
| Sports                                | ,                |                                                                                                                 | uirement for 2    | x 3AGP in city. South of City                                                                                                                                                                                                                                                                                                                                                                                                                                                                                                                                                                                                                                                                                                                                                                                                                                                                                                                                                                                                                                                                                                                                                                                                                                                                                                                                                                                                                                                                                                                                                                                                                                                                                                                                                                                                                                                                                                                                                                                                                                                                                                 | y has been              |
|                                       |                  | identified as a                                                                                                 | potential. The    | refore, existing facilities coul                                                                                                                                                                                                                                                                                                                                                                                                                                                                                                                                                                                                                                                                                                                                                                                                                                                                                                                                                                                                                                                                                                                                                                                                                                                                                                                                                                                                                                                                                                                                                                                                                                                                                                                                                                                                                                                                                                                                                                                                                                                                                              | Id be brough            |
|                                       |                  |                                                                                                                 |                   | be restrictions from SE on lo                                                                                                                                                                                                                                                                                                                                                                                                                                                                                                                                                                                                                                                                                                                                                                                                                                                                                                                                                                                                                                                                                                                                                                                                                                                                                                                                                                                                                                                                                                                                                                                                                                                                                                                                                                                                                                                                                                                                                                                                                                                                                                 | ss of pitches           |
|                                       |                  | 10 pitches are                                                                                                  | on site.          |                                                                                                                                                                                                                                                                                                                                                                                                                                                                                                                                                                                                                                                                                                                                                                                                                                                                                                                                                                                                                                                                                                                                                                                                                                                                                                                                                                                                                                                                                                                                                                                                                                                                                                                                                                                                                                                                                                                                                                                                                                                                                                                               |                         |
| Distance to Gree                      |                  | 815<br>463                                                                                                      |                   |                                                                                                                                                                                                                                                                                                                                                                                                                                                                                                                                                                                                                                                                                                                                                                                                                                                                                                                                                                                                                                                                                                                                                                                                                                                                                                                                                                                                                                                                                                                                                                                                                                                                                                                                                                                                                                                                                                                                                                                                                                                                                                                               |                         |
| Distance to allot<br>Distance to SSSI | ments (m)        | 463                                                                                                             |                   |                                                                                                                                                                                                                                                                                                                                                                                                                                                                                                                                                                                                                                                                                                                                                                                                                                                                                                                                                                                                                                                                                                                                                                                                                                                                                                                                                                                                                                                                                                                                                                                                                                                                                                                                                                                                                                                                                                                                                                                                                                                                                                                               |                         |
| Distance to Loca                      | al Wildlife Site |                                                                                                                 |                   |                                                                                                                                                                                                                                                                                                                                                                                                                                                                                                                                                                                                                                                                                                                                                                                                                                                                                                                                                                                                                                                                                                                                                                                                                                                                                                                                                                                                                                                                                                                                                                                                                                                                                                                                                                                                                                                                                                                                                                                                                                                                                                                               |                         |
| Biodiversity com                      |                  |                                                                                                                 | v football fields | regularly used. Small hedge                                                                                                                                                                                                                                                                                                                                                                                                                                                                                                                                                                                                                                                                                                                                                                                                                                                                                                                                                                                                                                                                                                                                                                                                                                                                                                                                                                                                                                                                                                                                                                                                                                                                                                                                                                                                                                                                                                                                                                                                                                                                                                   | erow across             |
| biodiversity con                      | interito         |                                                                                                                 | ·                 | <ul> <li>nesting birds, root protect</li> </ul>                                                                                                                                                                                                                                                                                                                                                                                                                                                                                                                                                                                                                                                                                                                                                                                                                                                                                                                                                                                                                                                                                                                                                                                                                                                                                                                                                                                                                                                                                                                                                                                                                                                                                                                                                                                                                                                                                                                                                                                                                                                                               |                         |
| Archaeology cor                       | nments           | No comments                                                                                                     |                   |                                                                                                                                                                                                                                                                                                                                                                                                                                                                                                                                                                                                                                                                                                                                                                                                                                                                                                                                                                                                                                                                                                                                                                                                                                                                                                                                                                                                                                                                                                                                                                                                                                                                                                                                                                                                                                                                                                                                                                                                                                                                                                                               |                         |
| Heritage comme                        | ents             | Long views on                                                                                                   | to the plot from  | n Aylestone Conservation Ar                                                                                                                                                                                                                                                                                                                                                                                                                                                                                                                                                                                                                                                                                                                                                                                                                                                                                                                                                                                                                                                                                                                                                                                                                                                                                                                                                                                                                                                                                                                                                                                                                                                                                                                                                                                                                                                                                                                                                                                                                                                                                                   | ea to north-            |
|                                       |                  | west; to west                                                                                                   | and south flanl   | ked by mix of a comprehensi                                                                                                                                                                                                                                                                                                                                                                                                                                                                                                                                                                                                                                                                                                                                                                                                                                                                                                                                                                                                                                                                                                                                                                                                                                                                                                                                                                                                                                                                                                                                                                                                                                                                                                                                                                                                                                                                                                                                                                                                                                                                                                   | ive group of            |
|                                       |                  |                                                                                                                 | t-war suburban    | dwellinghouses of up to 2-s                                                                                                                                                                                                                                                                                                                                                                                                                                                                                                                                                                                                                                                                                                                                                                                                                                                                                                                                                                                                                                                                                                                                                                                                                                                                                                                                                                                                                                                                                                                                                                                                                                                                                                                                                                                                                                                                                                                                                                                                                                                                                                   | storeys in              |
| la Canada di a                        | A                | height                                                                                                          |                   |                                                                                                                                                                                                                                                                                                                                                                                                                                                                                                                                                                                                                                                                                                                                                                                                                                                                                                                                                                                                                                                                                                                                                                                                                                                                                                                                                                                                                                                                                                                                                                                                                                                                                                                                                                                                                                                                                                                                                                                                                                                                                                                               |                         |
| In Conservation                       |                  | No<br>ea No                                                                                                     |                   |                                                                                                                                                                                                                                                                                                                                                                                                                                                                                                                                                                                                                                                                                                                                                                                                                                                                                                                                                                                                                                                                                                                                                                                                                                                                                                                                                                                                                                                                                                                                                                                                                                                                                                                                                                                                                                                                                                                                                                                                                                                                                                                               |                         |
| In Air Quality Ma<br>Distance to wate | -                | 513 River Soar                                                                                                  |                   |                                                                                                                                                                                                                                                                                                                                                                                                                                                                                                                                                                                                                                                                                                                                                                                                                                                                                                                                                                                                                                                                                                                                                                                                                                                                                                                                                                                                                                                                                                                                                                                                                                                                                                                                                                                                                                                                                                                                                                                                                                                                                                                               |                         |
| Flood zone                            | er bouy          | 1                                                                                                               |                   |                                                                                                                                                                                                                                                                                                                                                                                                                                                                                                                                                                                                                                                                                                                                                                                                                                                                                                                                                                                                                                                                                                                                                                                                                                                                                                                                                                                                                                                                                                                                                                                                                                                                                                                                                                                                                                                                                                                                                                                                                                                                                                                               |                         |
| Previously deve                       | loped land       | Greenfield                                                                                                      |                   |                                                                                                                                                                                                                                                                                                                                                                                                                                                                                                                                                                                                                                                                                                                                                                                                                                                                                                                                                                                                                                                                                                                                                                                                                                                                                                                                                                                                                                                                                                                                                                                                                                                                                                                                                                                                                                                                                                                                                                                                                                                                                                                               |                         |
| Distance to train                     |                  | >2km                                                                                                            |                   |                                                                                                                                                                                                                                                                                                                                                                                                                                                                                                                                                                                                                                                                                                                                                                                                                                                                                                                                                                                                                                                                                                                                                                                                                                                                                                                                                                                                                                                                                                                                                                                                                                                                                                                                                                                                                                                                                                                                                                                                                                                                                                                               |                         |
| Distance to prim                      |                  |                                                                                                                 | y adjacent        |                                                                                                                                                                                                                                                                                                                                                                                                                                                                                                                                                                                                                                                                                                                                                                                                                                                                                                                                                                                                                                                                                                                                                                                                                                                                                                                                                                                                                                                                                                                                                                                                                                                                                                                                                                                                                                                                                                                                                                                                                                                                                                                               |                         |
| Index of multipl                      |                  | 3                                                                                                               |                   |                                                                                                                                                                                                                                                                                                                                                                                                                                                                                                                                                                                                                                                                                                                                                                                                                                                                                                                                                                                                                                                                                                                                                                                                                                                                                                                                                                                                                                                                                                                                                                                                                                                                                                                                                                                                                                                                                                                                                                                                                                                                                                                               |                         |
| Mitigation                            |                  | Loss of pitches                                                                                                 |                   |                                                                                                                                                                                                                                                                                                                                                                                                                                                                                                                                                                                                                                                                                                                                                                                                                                                                                                                                                                                                                                                                                                                                                                                                                                                                                                                                                                                                                                                                                                                                                                                                                                                                                                                                                                                                                                                                                                                                                                                                                                                                                                                               |                         |