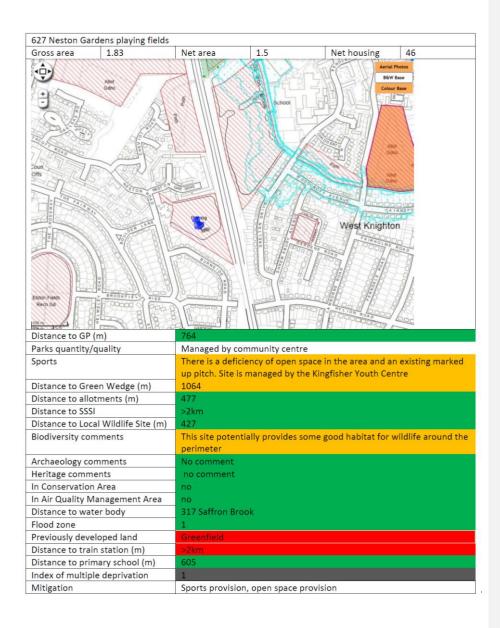

|                                   |                                                   |                           |
|                             |                                    |                                       |                                   |                                                   |                           |
| Mitigation                  |                                    | Mature trees                          | , visual impact                   |                                                   |                           |
| Mitigation                  |                                    | Flooding                              | , visual impact<br>anagement Area |                                                   |                           |





















| Gross area                     | n Walk open space<br>2.83    | Net area      | 1.77              | Net housing                                         | 53                 |  |
|--------------------------------|------------------------------|---------------|-------------------|-----------------------------------------------------|--------------------|--|
|                                |                              | Stocki        | ng Farm           |                                                     |                    |  |
| Distance to GP                 | 2 (m)                        | 210           | 210               |                                                     |                    |  |
| Parks quantity                 | ( )