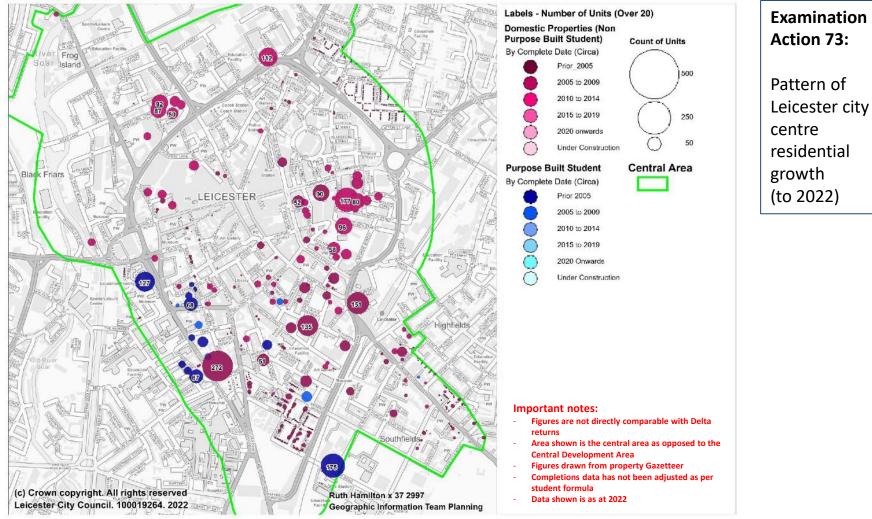

### Residential Developments Completed By Year - Central Area Up to 2022 and Under Construction

#### Labels - Number of Units (Over 20) Examination Sporta/Leisure **Domestic Properties (Non** Action 73: 1,143 Purpose Built Student) Count of Units 88 Education Facility By Complete Date (Circa) Frog Island Prior 2005 500 Pattern of 2005 to 2009 2010 to 2014 92 87 (50 Leicester city 2015 to 2019 250 18 220 centre 2020 onwards 26 50 Under Construction residential 100 98 1721 296 **Purpose Built Student** Central Area growth Black Friars By Complete Date (Circa) 116 (to 2022) LEICESTER Prior 2005 226 177 80 2005 to 2009 384 2010 to 2014 2015 to 2019 123 2020 Onwards Under Construction 127 Planning Applications on hand and approved as at 2022 Grouped By Block Highfields 135 187 Non PB Student 78 PB Student 249 Grouped By Block Important notes: Figures are not directly comparable with Delta returns Southfields. Area shown is the central area as opposed to the **Central Development Area** Figures drawn from property Gazetteer 175 Completions data has not been adjusted as per student formula (c) Crown copyright. All rights reserved Ruth Hamilton x 37 2997 Data shown is as at 2022 Leicester City Council. 100019264. 2022 **Geographic Information Team Planning**