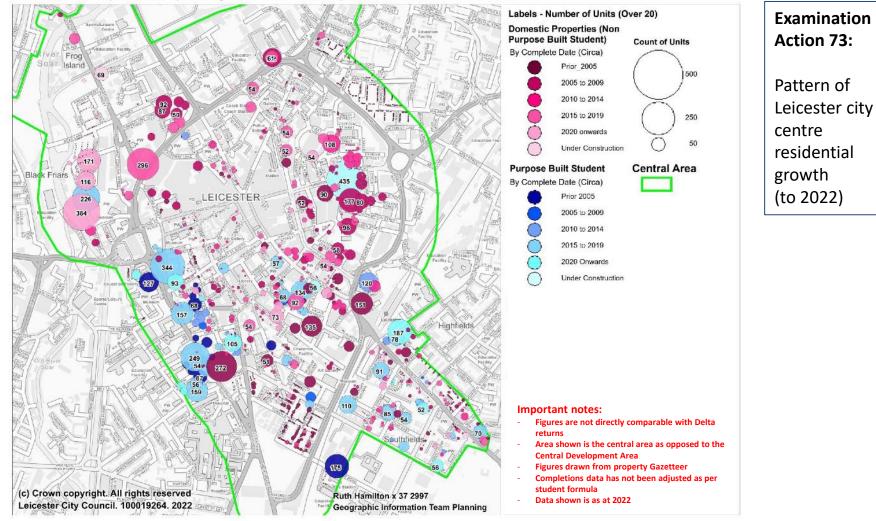

#### Labels - Number of Units (Over 20) Examination Sporta/Leisure **Domestic Properties (Non** Action 73: 1,143 Purpose Built Student) Count of Units 88 Education Facility By Complete Date (Circa) Frog Island Prior 2005 500 Pattern of 2005 to 2009 2010 to 2014 92 87 (50 Leicester city 2015 to 2019 250 18 220 centre 2020 onwards 26 50 Under Construction residential 100 98 1721 296 **Purpose Built Student** Central Area growth Black Friars By Complete Date (Circa) 116 (to 2022) LEICESTER Prior 2005 226 177 80 2005 to 2009 384 2010 to 2014 2015 to 2019 123 2020 Onwards Under Construction 127 Planning Applications on hand and approved as at 2022 Grouped By Block Highfields 135 187 Non PB Student 78 PB Student 249 Grouped By Block Important notes: Figures are not directly comparable with Delta returns Southfields. Area shown is the central area as opposed to the **Central Development Area** Figures drawn from property Gazetteer 175 Completions data has not been adjusted as per student formula (c) Crown copyright. All rights reserved Ruth Hamilton x 37 2997 Data shown is as at 2022 Leicester City Council. 100019264. 2022 **Geographic Information Team Planning**

# Residential Developments Completed By Year - Central Area Up to 2022, Under Construction and Planning Applications