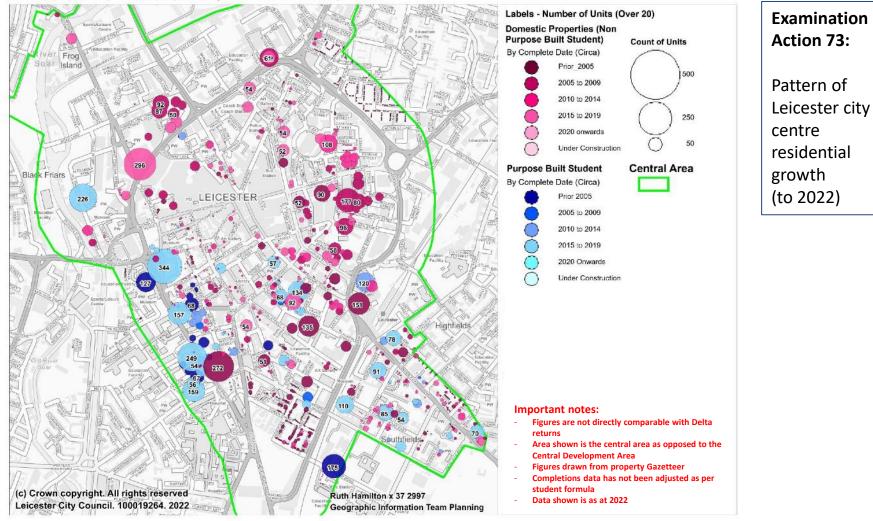

### Residential Developments Completed By Year - Central Area Up to 2022 and Under Construction

#### Labels - Number of Units (Over 20) Examination Sporta/Leisure **Domestic Properties (Non** Action 73: 1,143 Purpose Built Student) Count of Units 88 Education Facility By Complete Date (Circa) Frog Island Prior 2005 500 Pattern of 2005 to 2009 2010 to 2014 92 87 (50 Leicester city 2015 to 2019 250 18 220 centre 2020 onwards 26 50 Under Construction residential 100 98 1721 296 **Purpose Built Student** Central Area growth Black Friars By Complete Date (Circa) 116 (to 2022) LEICESTER Prior 2005 226 177 80 2005 to 2009 384 2010 to 2014 2015 to 2019 123 2020 Onwards Under Construction 127 Planning Applications on hand and approved as at 2022 Grouped By Block Highfields 135 187 Non PB Student 78 PB Student 249 Grouped By Block Important notes: Figures are not directly comparable with Delta returns Southfields. Area shown is the central area as opposed to the **Central Development Area** Figures drawn from property Gazetteer 175 Completions data has not been adjusted as per student formula (c) Crown copyright. All rights reserved Ruth Hamilton x 37 2997 Data shown is as at 2022 Leicester City Council. 100019264. 2022 **Geographic Information Team Planning**