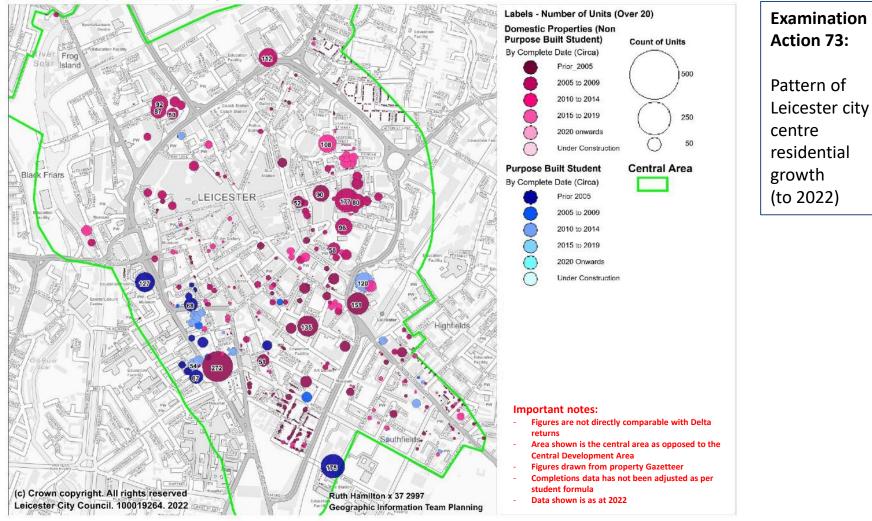

# Residential Developments Completed By Year - Central Area Up to 2022, Under Construction and Planning Applications

#### Labels - Number of Units (Over 20) Examination Sporta/Leisure **Domestic Properties (Non** Action 73: 1,143 Purpose Built Student) Count of Units 88 Education Facility By Complete Date (Circa) Frog Island Prior 2005 500 Pattern of 2005 to 2009 2010 to 2014 92 87 (50 Leicester city 2015 to 2019 250 18 220 centre 2020 onwards 26 50 Under Construction residential 100 98 1721 296 **Purpose Built Student** Central Area growth Black Friars By Complete Date (Circa) 116 (to 2022) LEICESTER Prior 2005 226 177 80 2005 to 2009 384 2010 to 2014 2015 to 2019 123 2020 Onwards Under Construction 127 Planning Applications on hand and approved as at 2022 Grouped By Block Highfields 135 187 Non PB Student 78 PB Student 249 Grouped By Block Important notes: Figures are not directly comparable with Delta returns Southfields. Area shown is the central area as opposed to the **Central Development Area** Figures drawn from property Gazetteer 175 Completions data has not been adjusted as per student formula (c) Crown copyright. All rights reserved Ruth Hamilton x 37 2997 Data shown is as at 2022 Leicester City Council. 100019264. 2022 **Geographic Information Team Planning**