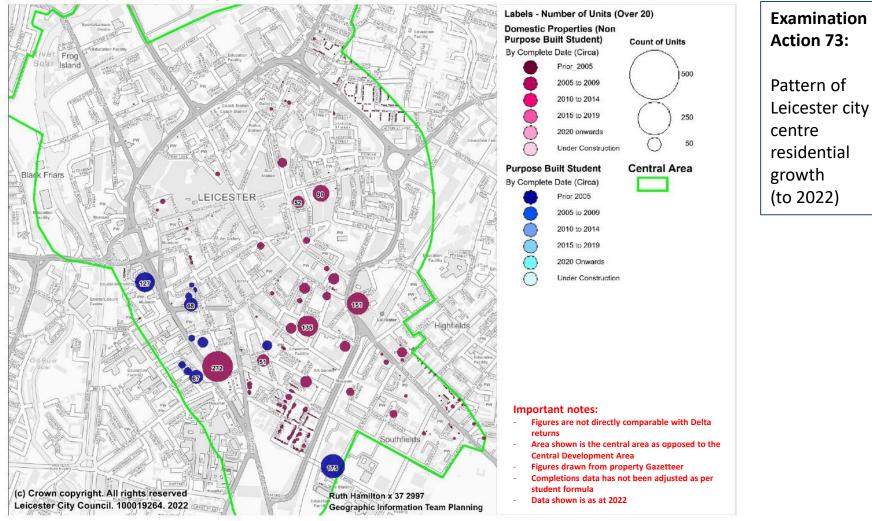

### Residential Developments Completed By Year - Central Area Up to 2022 and Under Construction

#### Labels - Number of Units (Over 20) Examination Sporta/Leisure **Domestic Properties (Non** Action 73: 1,143 Purpose Built Student) Count of Units 88 Education Facility By Complete Date (Circa) Frog Island Prior 2005 500 Pattern of 2005 to 2009 2010 to 2014 92 87 (50 Leicester city 2015 to 2019 250 18 220 centre 2020 onwards 26 50 Under Construction residential 100 98 1721 296 **Purpose Built Student** Central Area growth Black Friars By Complete Date (Circa) 116 (to 2022) LEICESTER Prior 2005 226 177 80 2005 to 2009 384 2010 to 2014 2015 to 2019 123 2020 Onwards Under Construction 127 Planning Applications on hand and approved as at 2022 Grouped By Block Highfields 135 187 Non PB Student 78 PB Student 249 Grouped By Block Important notes: Figures are not directly comparable with Delta returns Southfields. Area shown is the central area as opposed to the **Central Development Area** Figures drawn from property Gazetteer 175 Completions data has not been adjusted as per student formula (c) Crown copyright. All rights reserved Ruth Hamilton x 37 2997 Data shown is as at 2022 Leicester City Council. 100019264. 2022 **Geographic Information Team Planning**