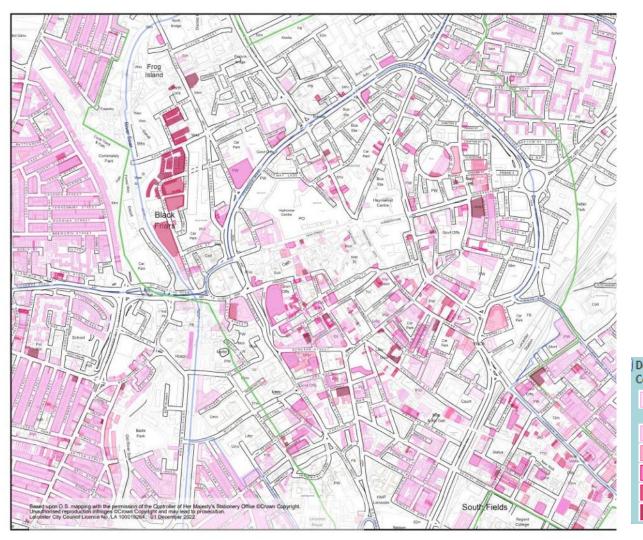

# **Examination Action 73:**

Pattern of Leicester city centre residential growth

Domestics - Grouped by Year Complete

> Complete before circa - Before 2000

Complete circa - 2000 to 2010

Complete circa - 2010 to 2015

Complete circa - 2015 to 2020

Complete circa - 2020 to 2022

Not yet / very recently finished